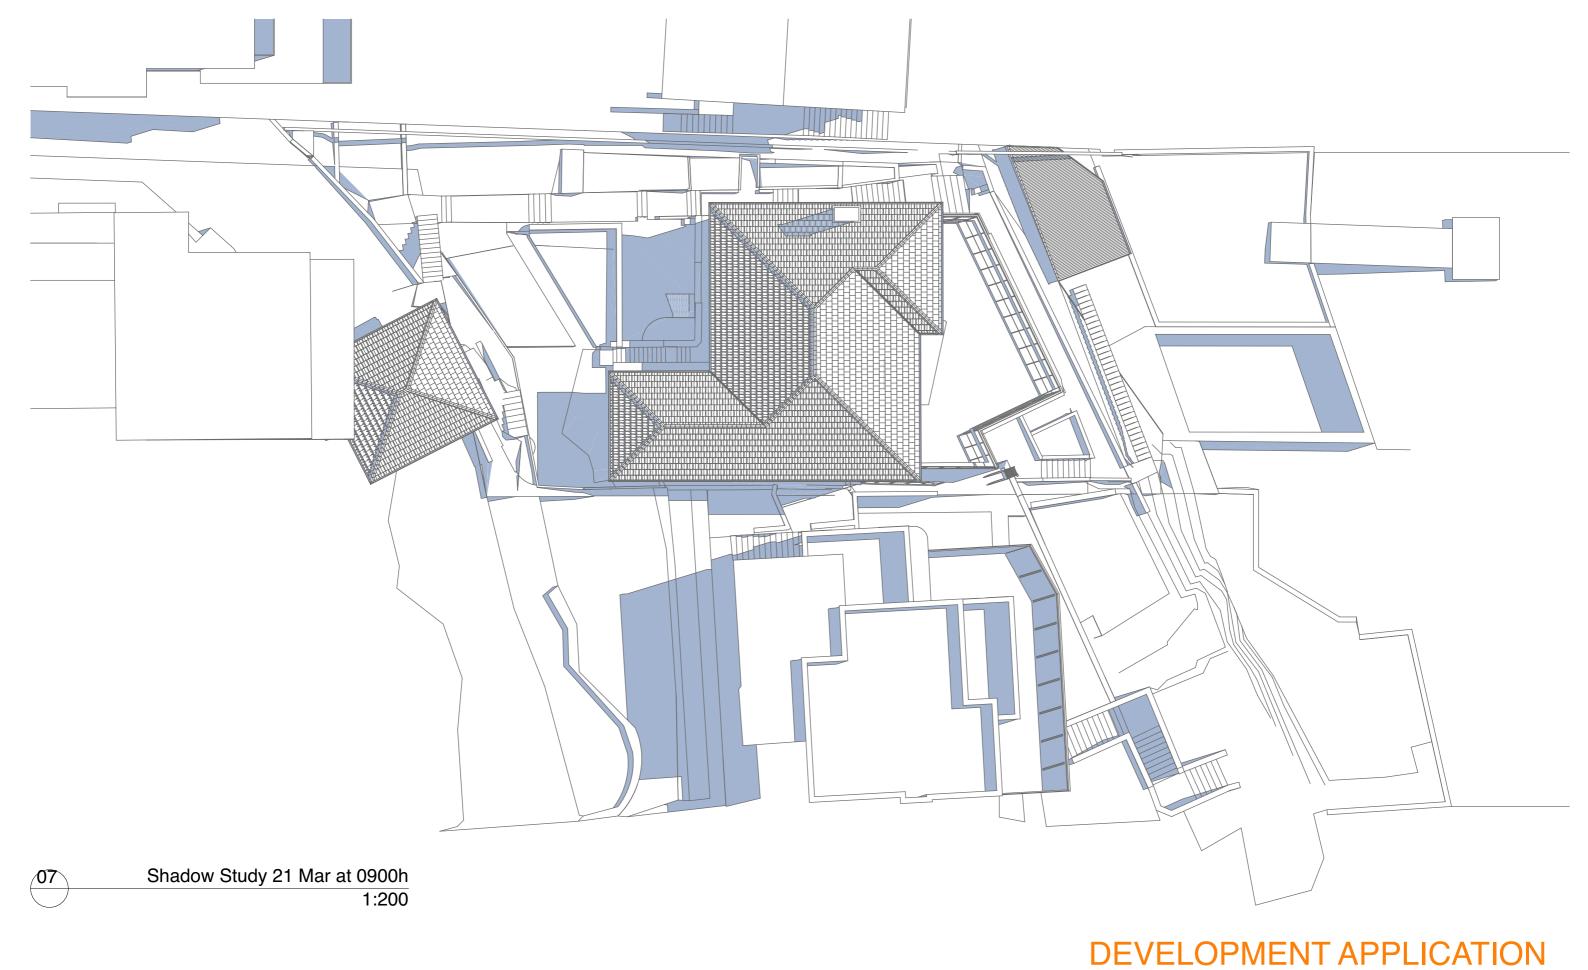

## **Project**

Alterations and Additions to Residence

184 Kurraba Road Kurraba Point NSW Lot 3 D.P. 508566

## **Drawing Title:**

SHADOW DIAGRAMS (Existing) - 21 March 0900 Existing

Shadow Study 21 Mar at 0900h

# North

Ν

Status Preliminary 1:200 10/8/2023 @A3

Project Drawing Revision No. No. 2205.14.7

2205 Plot Date: 10/8/2023 1:40 pm

Docume Yrl Sef/PD 983092084 Kurraba Road Kurraba Point /2205 - 184 Kurraba Road V25.9 Developed V5.pln