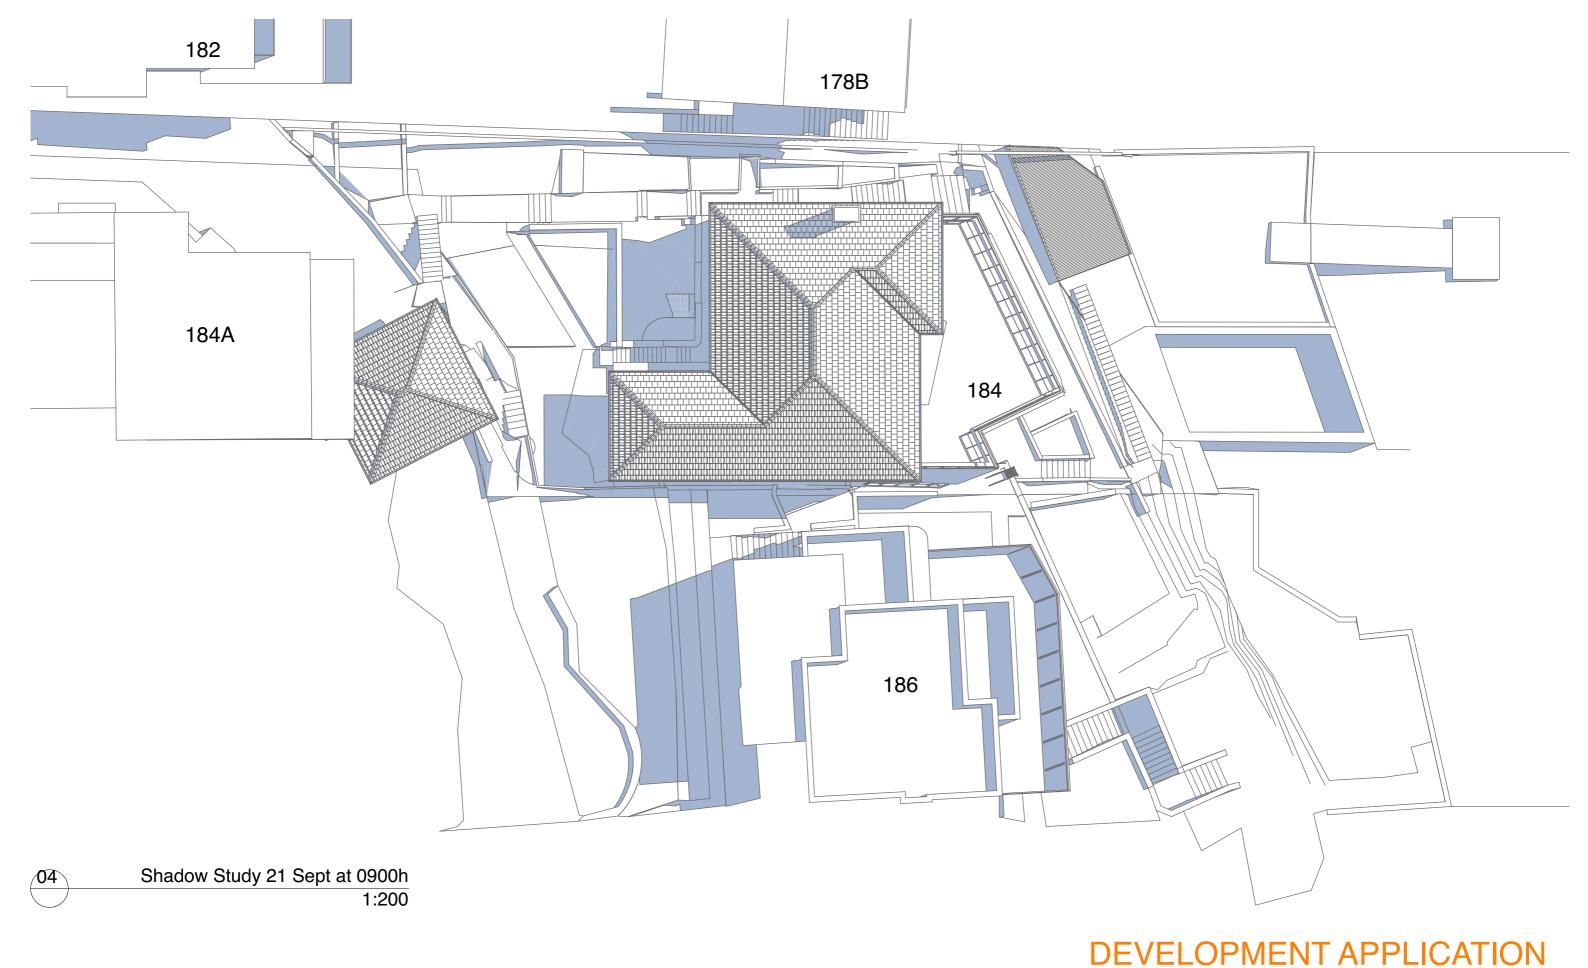

## **Drawing Title:**

SHADOW DIAGRAMS (Existing) - 21 Sept 0900 Existing

Shadow Study 21 Sept at 0900h

Ν

Preliminary

1:200 10/8/2023 @A3 Project Drawing Revision No. 2205.14.4

2205 Plot Date: 10/8/2023 1:40 pm