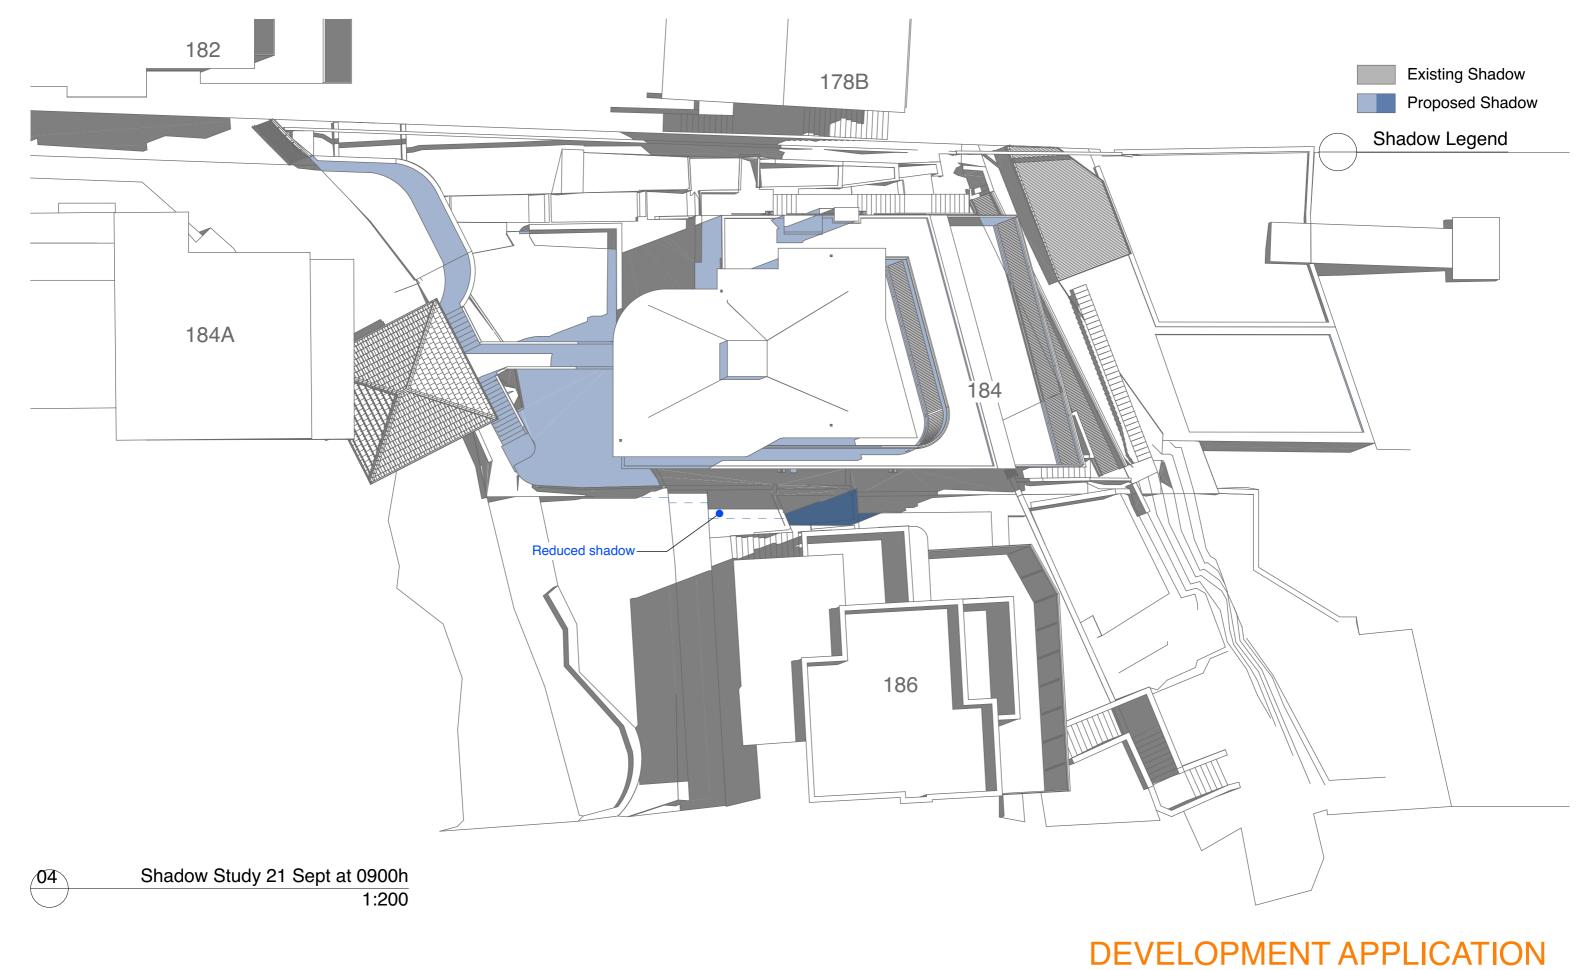

## **Drawing Title:**

SHADOW DIAGRAMS (Proposed) - 21 Sept 0900 Proposed

Shadow Study 21 Sept at 0900h, Shadow Legend

# North Ν

Preliminary

**Scale** 1:200, 1:100 10/8/2023

@A3 Project Drawing Revision No. No. 2205 2205.15.4 Plot Date: 10/8/2023 1:41 pm

Docume Will Set/ID: 9696972084 Kurraba Road Kurraba Point /2205 - 184 Kurraba Road V25.9 Developed V5.pln