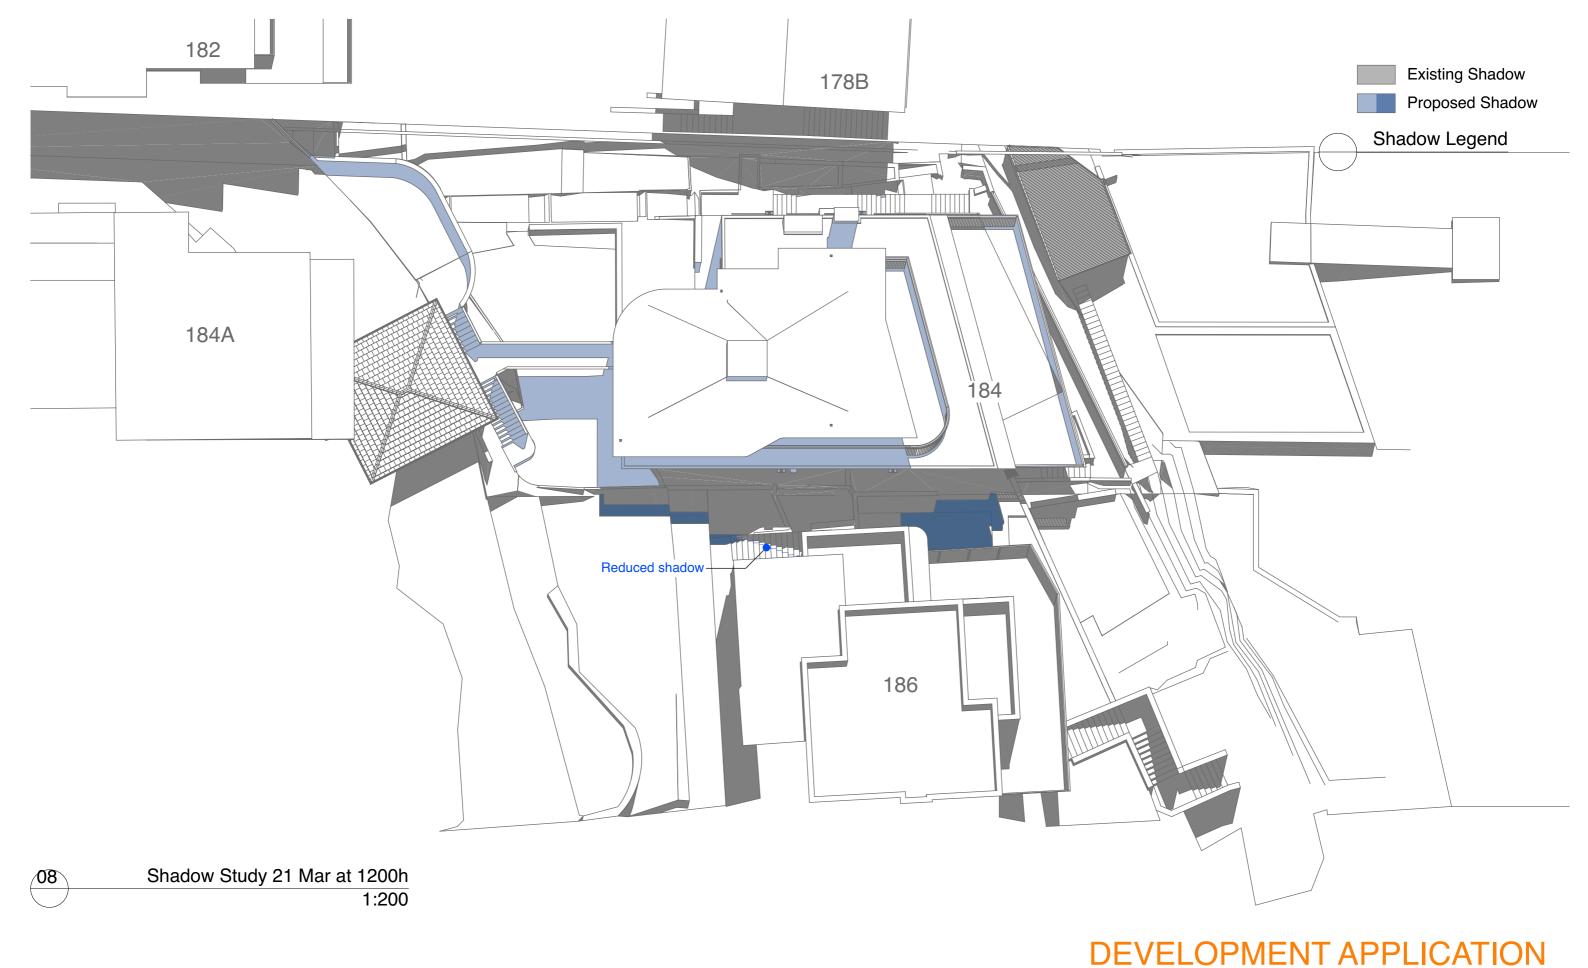

## **Drawing Title:**

SHADOW DIAGRAMS (Proposed) - 21 March 0900 Proposed

Shadow Study 21 Mar at 0900h, Shadow Legend

# North

Ν

Preliminary

**Scale** 1:200, 1:100 @A3

No.

10/8/2023 Project Drawing Revision No.

2205 2205.15.7 Plot Date: 10/8/2023 1:42 pm

Docume Yrl Sef/PD 983092084 Kurraba Road Kurraba Point /2205 - 184 Kurraba Road V25.9 Developed V5.pln