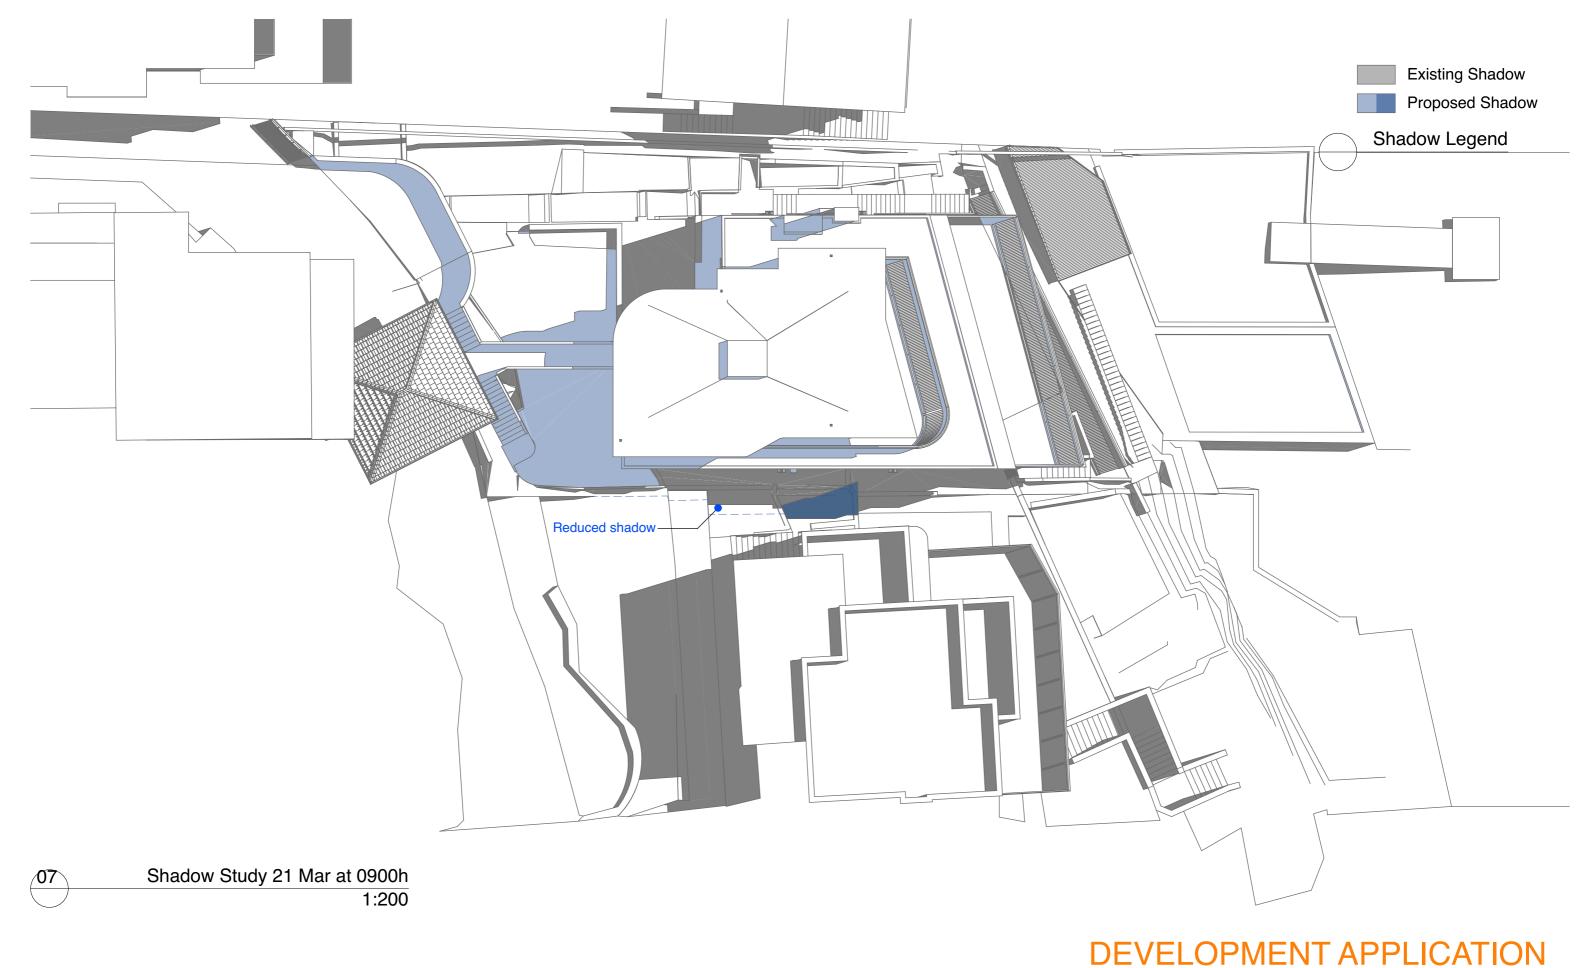

## **Drawing Title:**

SHADOW DIAGRAMS (Proposed) - 21 March 0900 Proposed

Shadow Study 21 Mar at 0900h, Shadow Legend

# North

Ν

Preliminary

**Scale** 1:200, 1:100 @A3

No.

10/8/2023 Project Drawing Revision No.

2205 2205.15.7 Plot Date: 10/8/2023 1:42 pm

Docume Yrl Sef/PD 983092084 Kurraba Road Kurraba Point /2205 - 184 Kurraba Road V25.9 Developed V5.pln