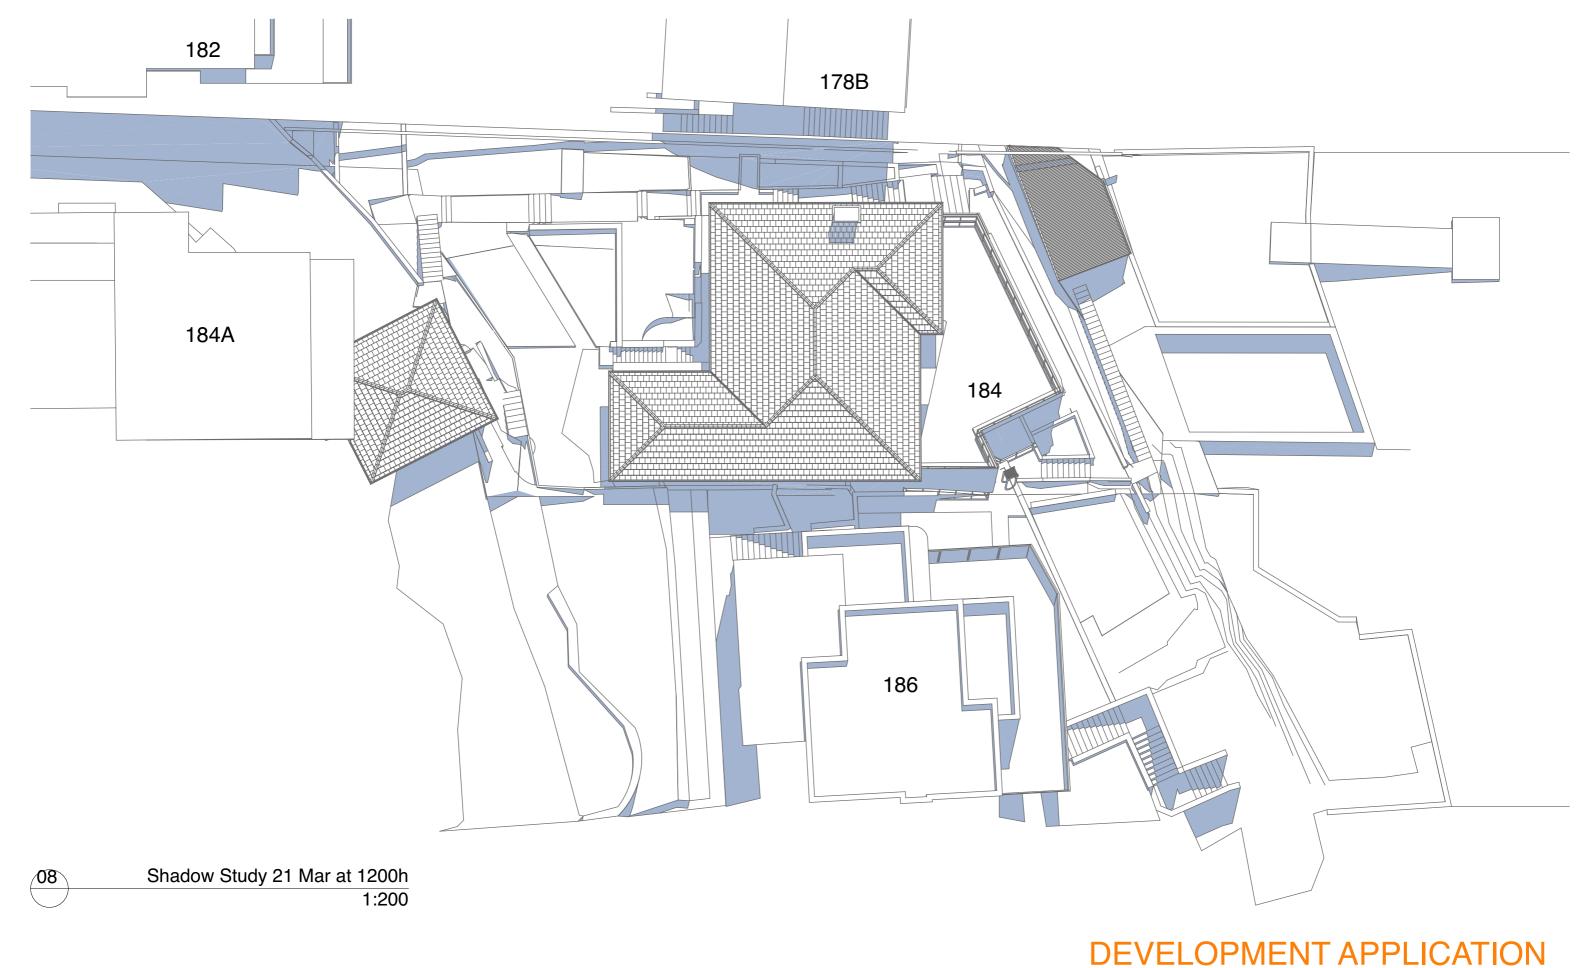

## **Project**

Alterations and Additions to Residence

184 Kurraba Road Kurraba Point NSW Lot 3 D.P. 508566

## **Drawing Title:**

SHADOW DIAGRAMS (Existing) - 21 March 1200 Existing

Shadow Study 21 Mar at 1200h

# North

Ν

Preliminary

1:200 @A3 No.

10/8/2023 Project Drawing Revision No.

2205 2205.14.8

Plot Date: 10/8/2023 1:41 pm

Docume Yrl Sef/PD 983092084 Kurraba Road Kurraba Point /2205 - 184 Kurraba Road V25.9 Developed V5.pln