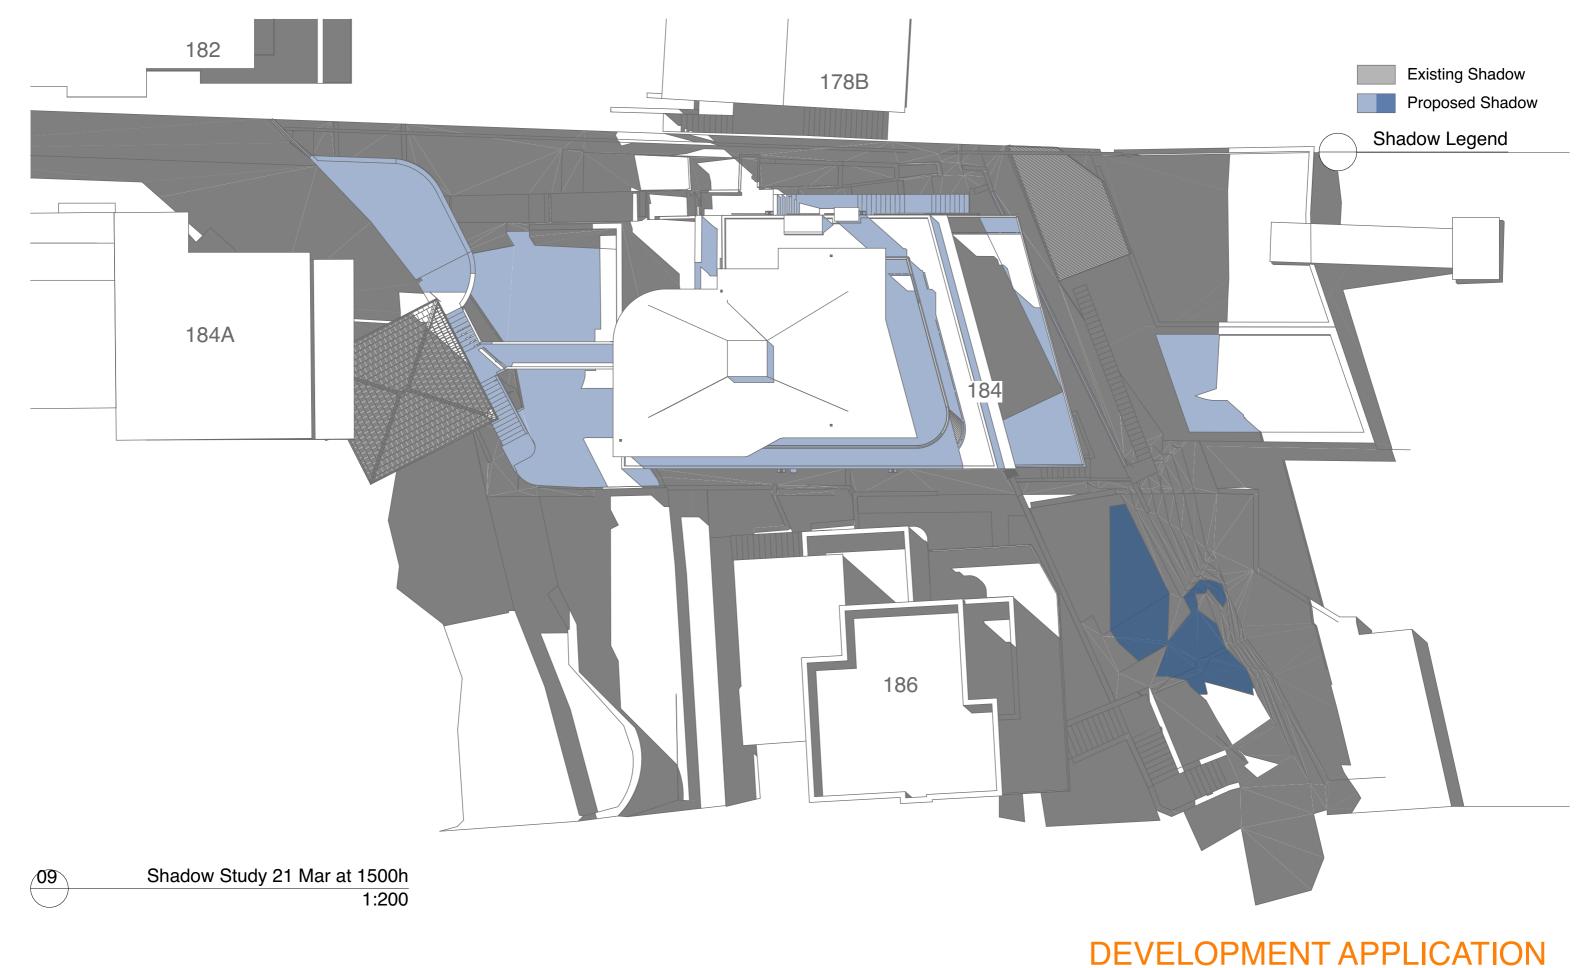

## **Drawing Title:**

SHADOW DIAGRAMS (Proposed) - 21 March 1500 Proposed

Shadow Study 21 Mar at 1500h, Shadow Legend

# North

Ν

Preliminary

**Scale** 1:200, 1:100 @A3 Project No.

10/8/2023 Drawing Revision No.

2205 2205.15.9

Plot Date: 10/8/2023 1:42 pm

Docume Well Set/PD: 9696972084 Kurraba Road Kurraba Point /2205 - 184 Kurraba Road V25.9 Developed V5.pln