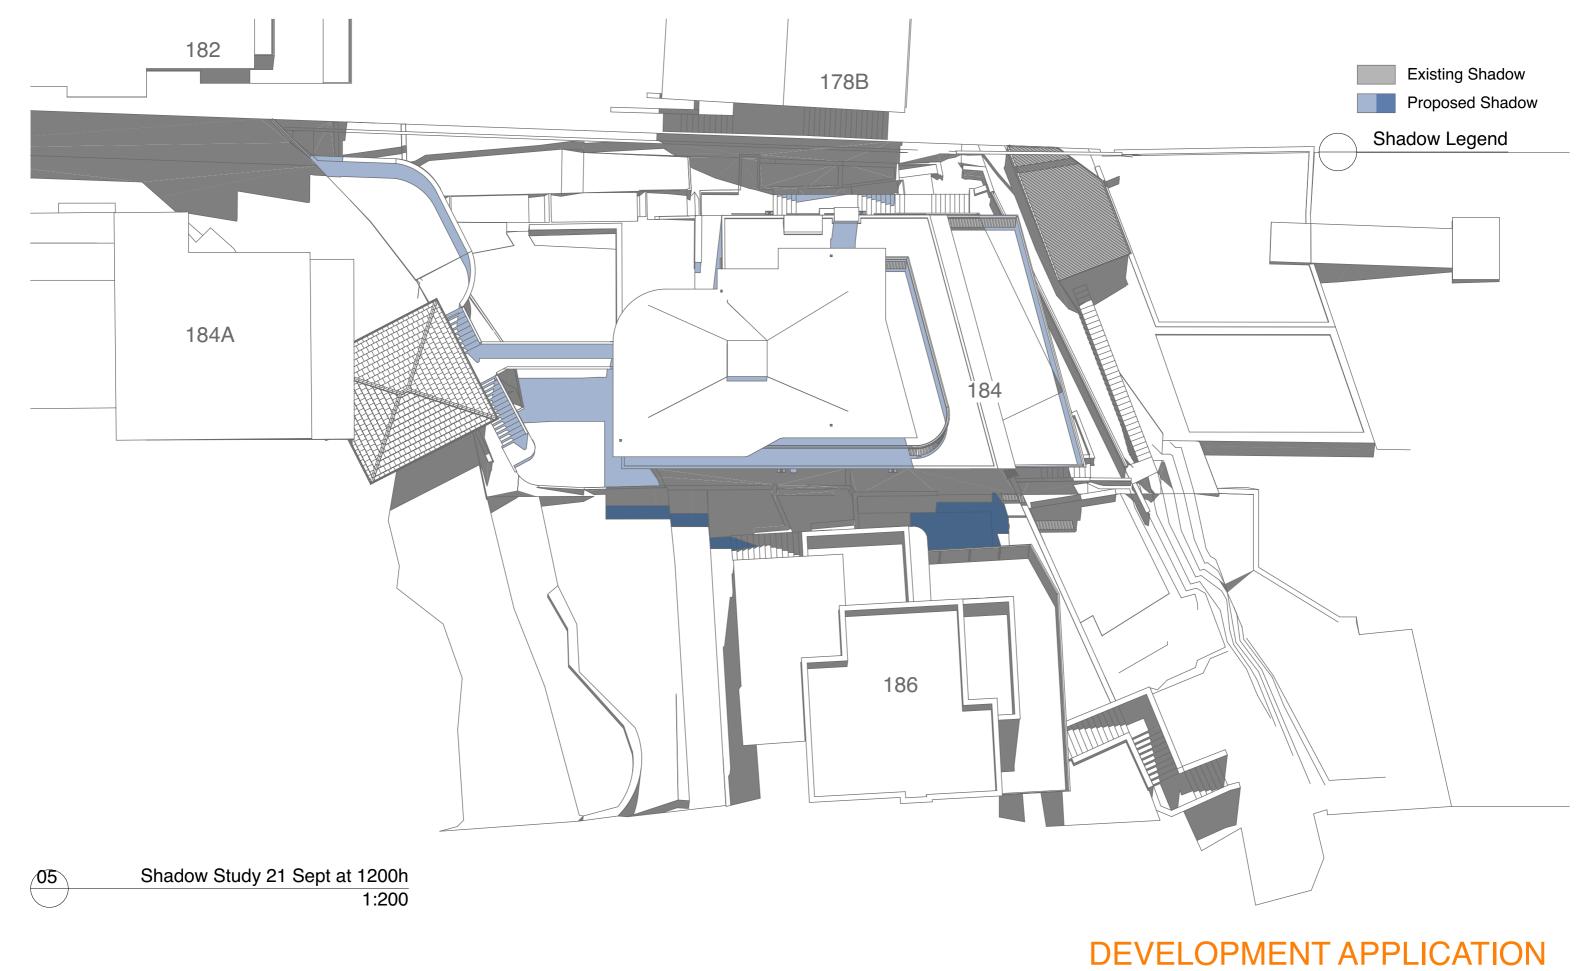

## **Drawing Title:**

SHADOW DIAGRAMS (Proposed) - 21 Sept 0900 Proposed

Shadow Study 21 Sept at 0900h, Shadow Legend

# North Ν

Preliminary

**Scale** 1:200, 1:100 10/8/2023

@A3 Project Drawing Revision No. No. 2205 2205.15.4 Plot Date: 10/8/2023 1:41 pm

Docume Will Set/ID: 9696972084 Kurraba Road Kurraba Point /2205 - 184 Kurraba Road V25.9 Developed V5.pln