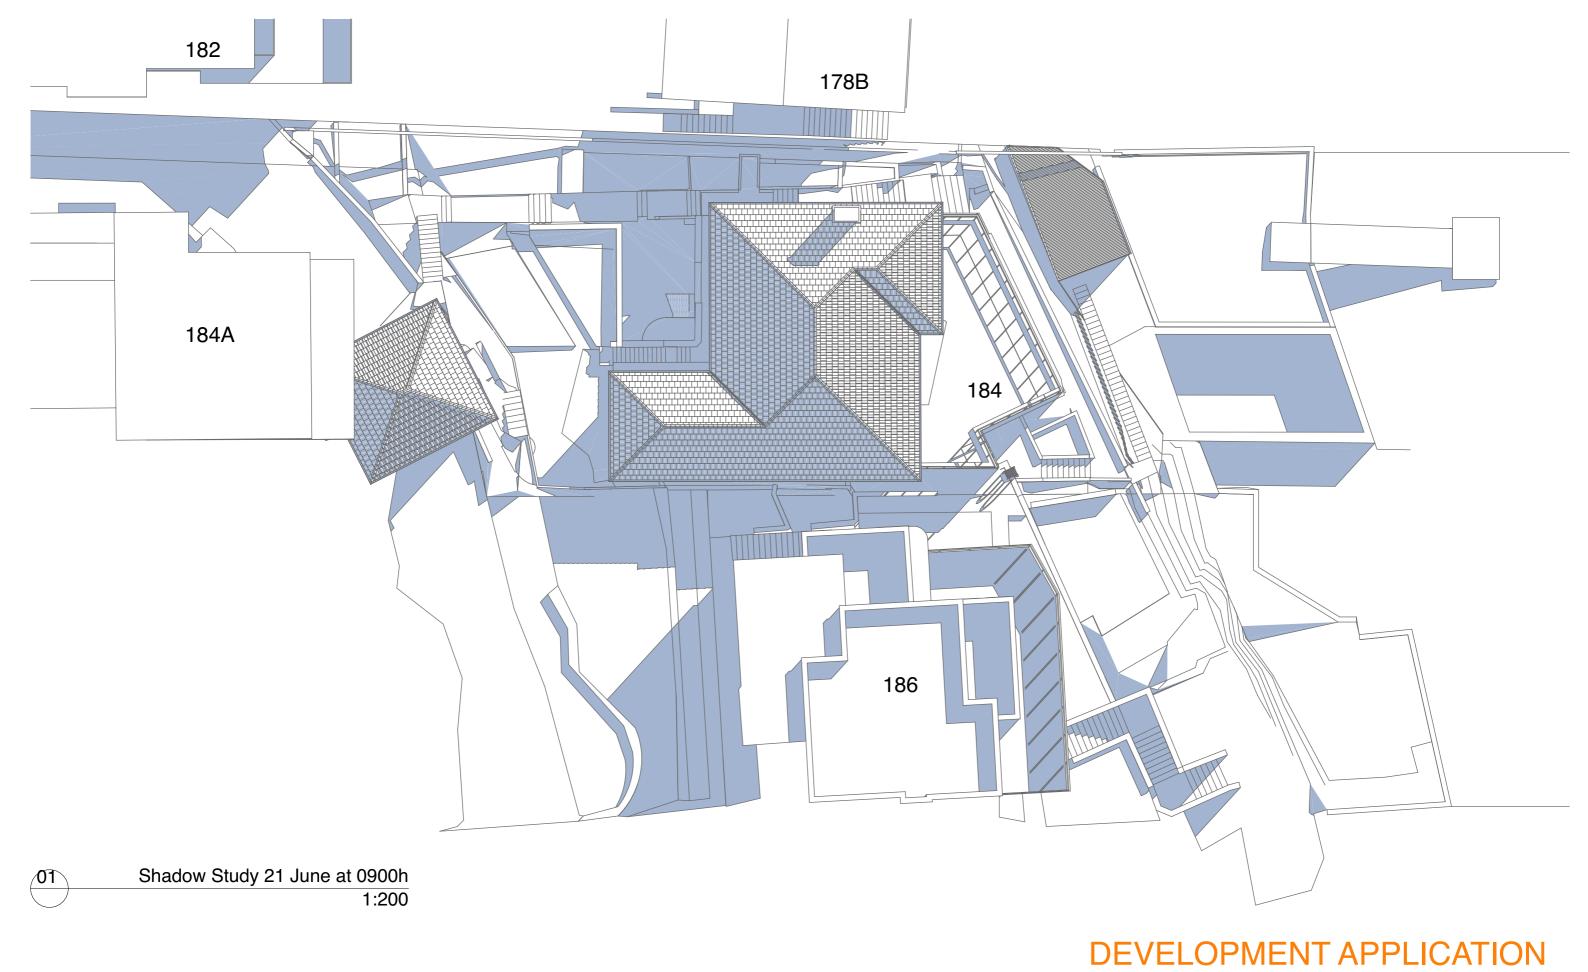

## **Drawing Title:**

SHADOW DIAGRAMS (Existing) - 21 June 0900 Existing

Shadow Study 21 June at 0900h

# North

Ν

Status Preliminary 1:200 10/8/2023 @A3 Project Drawing Revision No. No. 2205

2205.14.1 Plot Date: 10/8/2023 1:39 pm

Docume Yrl Sef/PD 983092084 Kurraba Road Kurraba Point /2205 - 184 Kurraba Road V25.9 Developed V5.pln