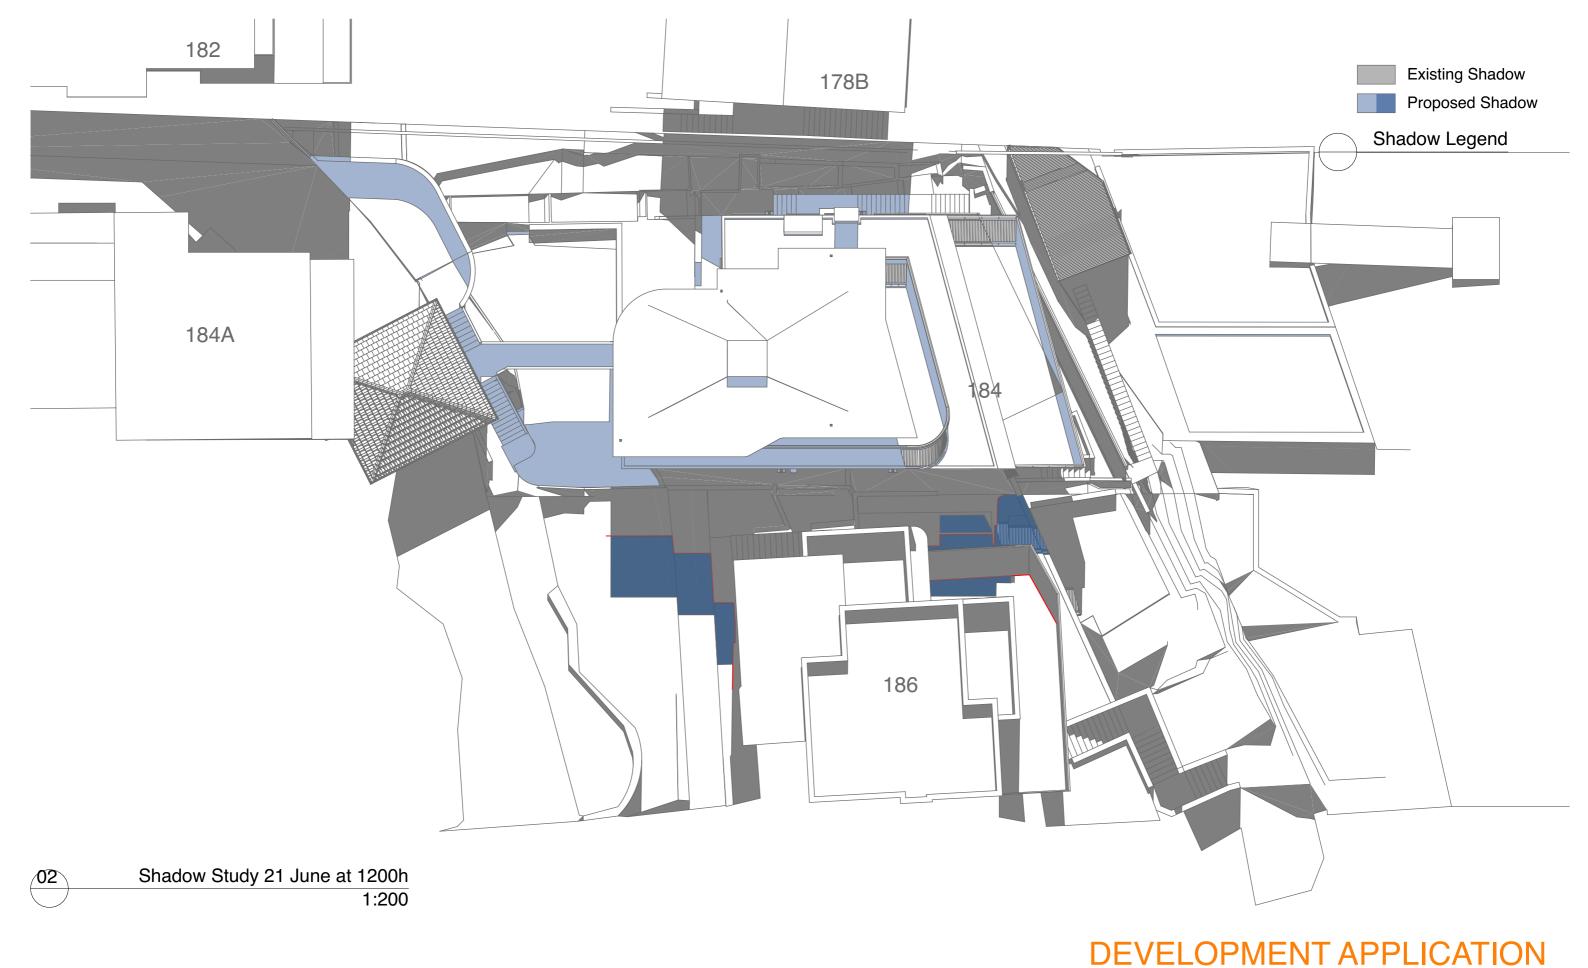

## antonio caminiti architect

51 Glebe Street. Glebe NSW 2037 T: 02 9212 7000 M: 0419 804 777 E: info@antoniocaminiti.com abn 12 131 839 917

Nominated Architect
Antonio Caminiti
B.Arch RAIA
NSW No. 9696
DEP. 0000096
VIC No. 20208

## Client MaryAnn Beregi

**Project** Alterations and Additions to Residence

> 184 Kurraba Road Kurraba Point NSW Lot 3 D.P. 508566

## **Drawing Title:**

SHADOW DIAGRAMS (Proposed) - 21 June 1200 Proposed

Shadow Study 21 June at 1200h, Shadow Legend

# North

Ν

Preliminary

**Scale** 1:200, 1:100 10/8/2023 @A3 Project Drawing Revision No.

No. 2205

2205.15.2 Plot Date: 10/8/2023 1:41 pm