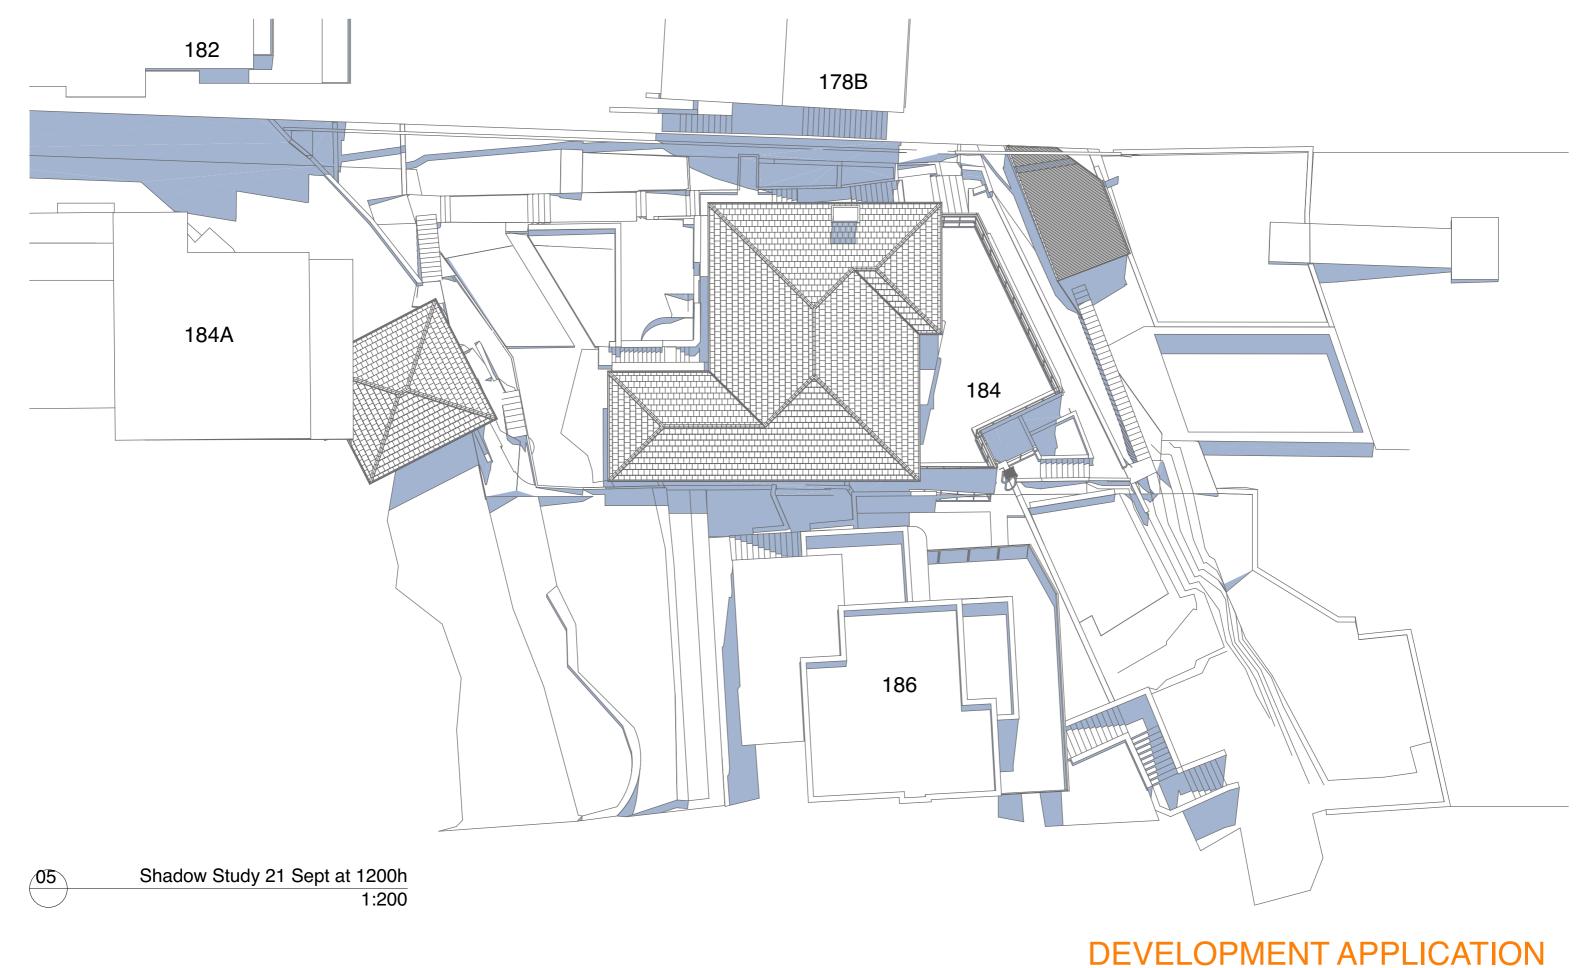

## **Drawing Title:**

SHADOW DIAGRAMS (Existing) - 21 Sept 1200 Existing

Shadow Study 21 Sept at 1200h

Ν

Preliminary

1:200 @A3 No.

Plot Date:

10/8/2023