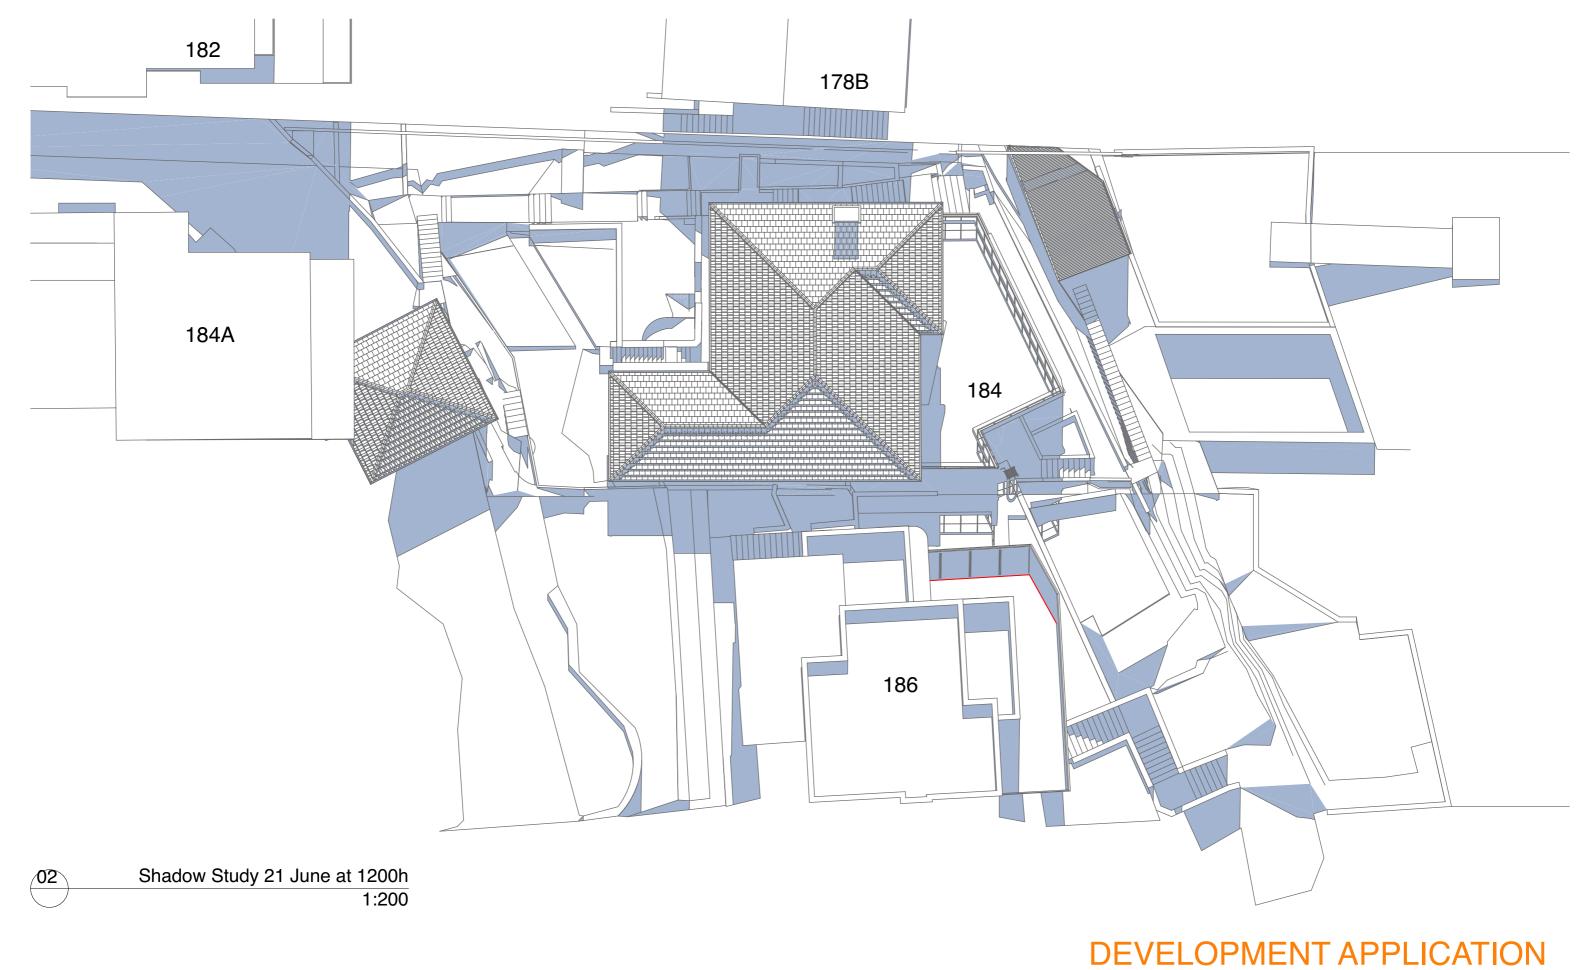

## **Drawing Title:**

SHADOW DIAGRAMS (Existing) - 21 June 1500 Existing

Shadow Study 21 June at 1500h

# North

Ν

Status Preliminary

Plot Date:

10/8/2023 1:200 @A3 Project Drawing Revision No. No. 2205 2205.14.3

10/8/2023 1:39 pm

Docume Yrl Sef/PD 983092084 Kurraba Road Kurraba Point /2205 - 184 Kurraba Road V25.9 Developed V5.pln