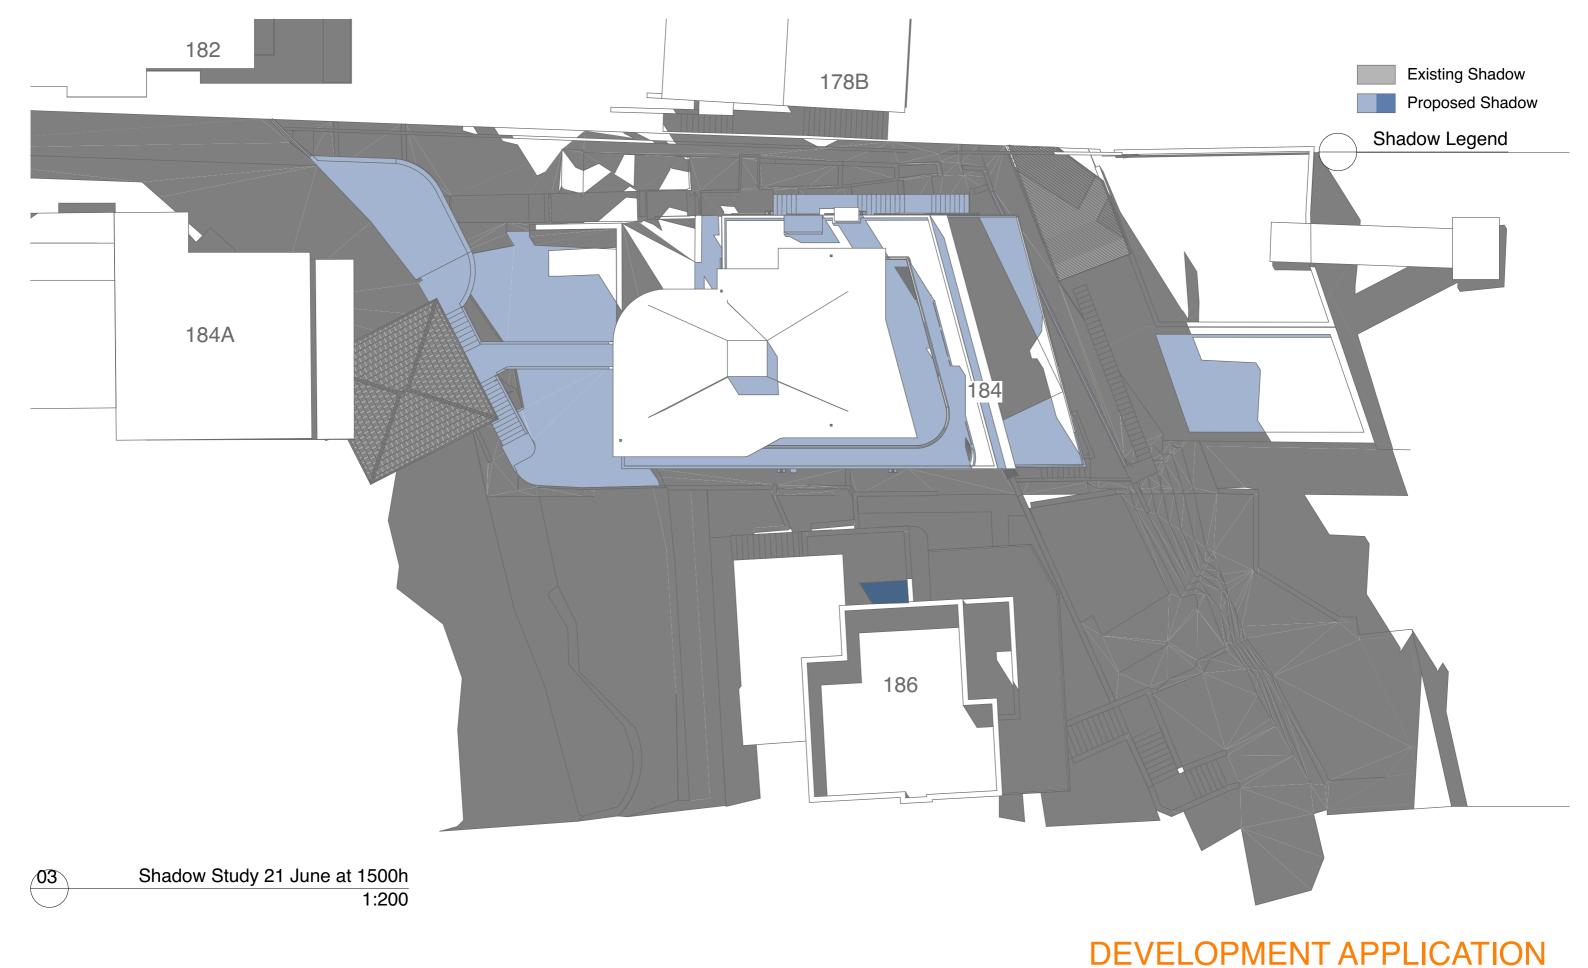

## **Drawing Title:**

SHADOW DIAGRAMS (Proposed) - 21 June 1500 Proposed

Shadow Study 21 June at 1500h, Shadow Legend

# North Ν

Preliminary

**Scale** 1:200, 1:100 10/8/2023 @A3 Project Drawing Revision No. No. 2205 2205.15.3

Plot Date: 10/8/2023 1:41 pm