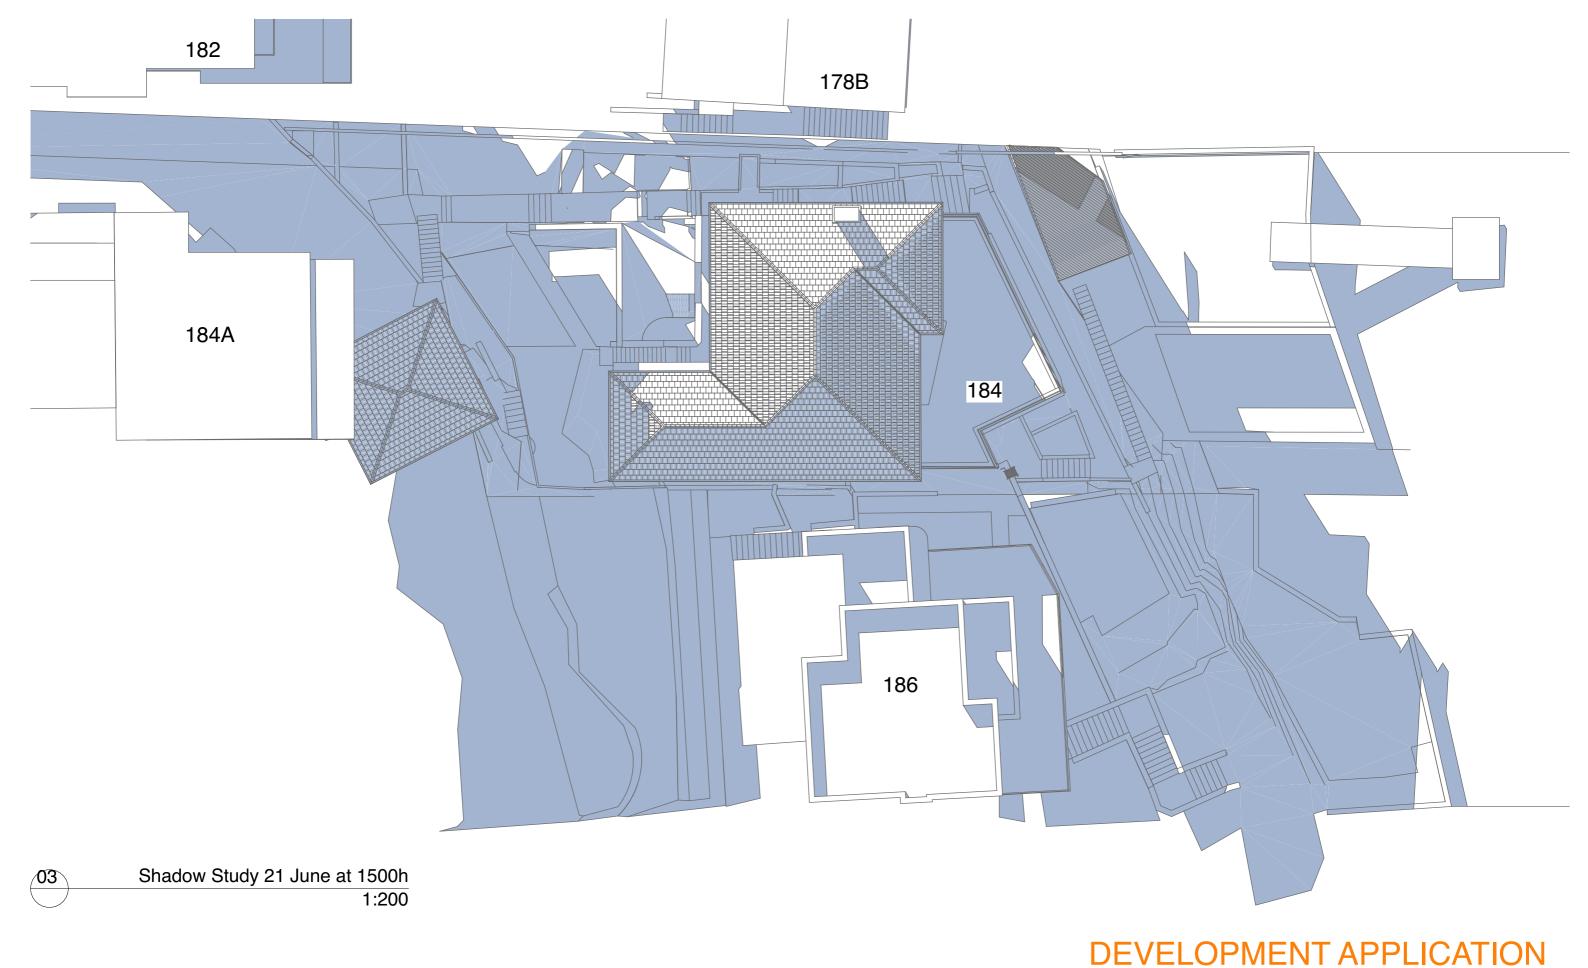

## **Drawing Title:**

SHADOW DIAGRAMS (Existing) - 21 June 1500 Existing

Shadow Study 21 June at 1500h

# North

Ν

Status Preliminary

Plot Date:

10/8/2023 1:200 @A3 Project Drawing Revision No. No. 2205 2205.14.3

10/8/2023 1:39 pm

Docume Yrl Sef/PD 983092084 Kurraba Road Kurraba Point /2205 - 184 Kurraba Road V25.9 Developed V5.pln