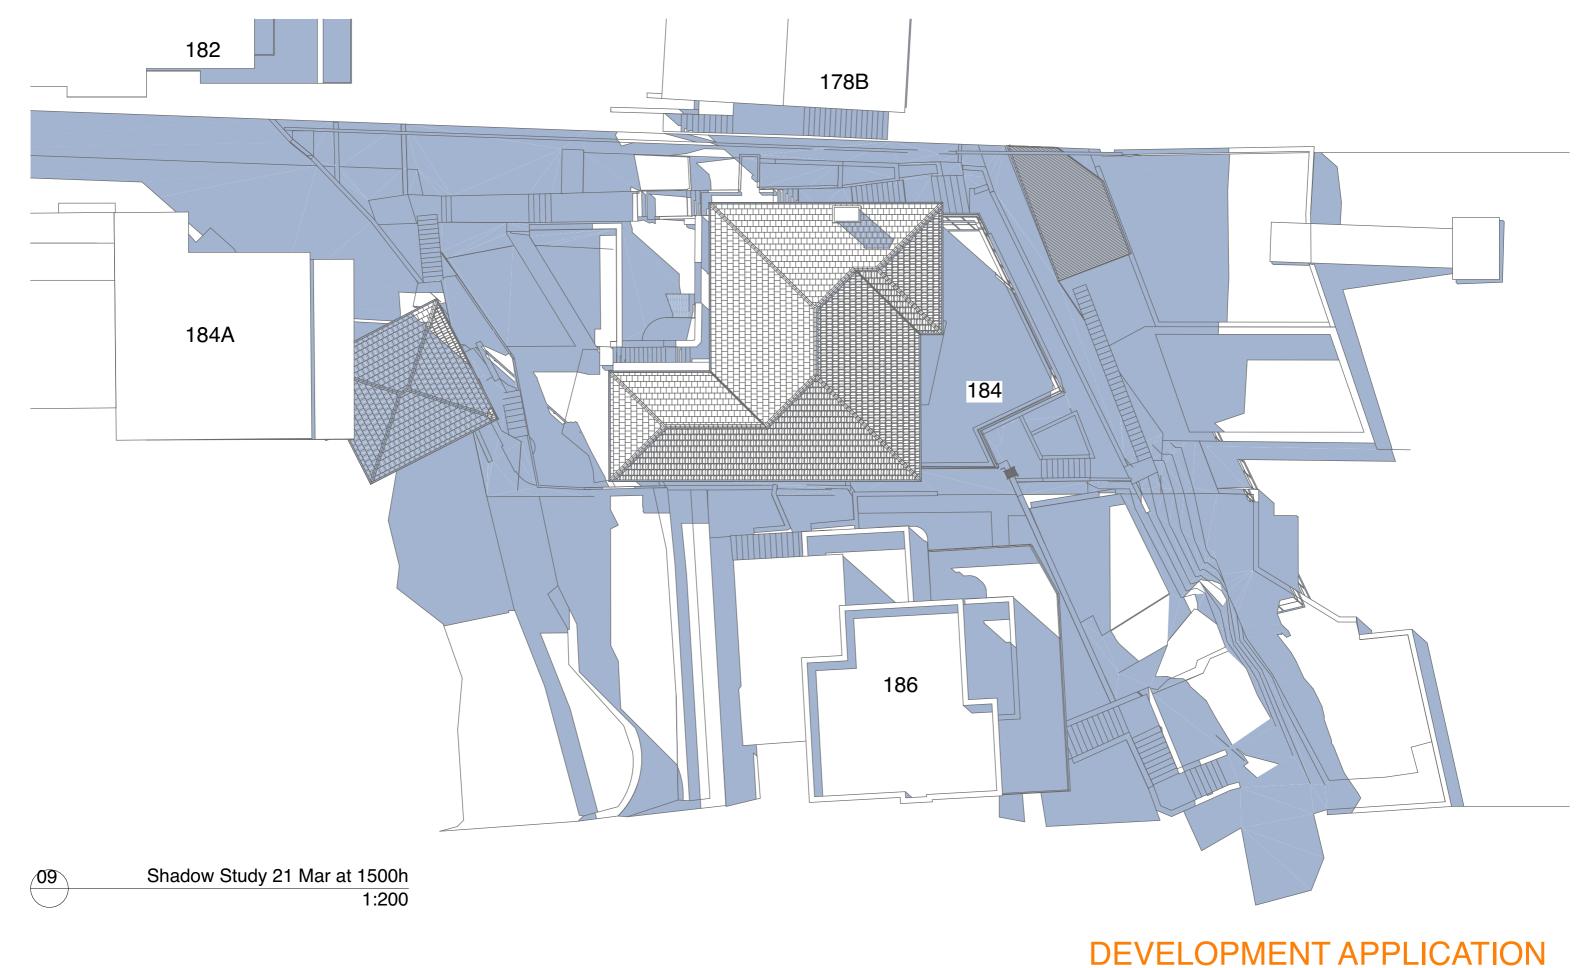

## **Project**

Alterations and Additions to Residence

184 Kurraba Road Kurraba Point NSW Lot 3 D.P. 508566

## **Drawing Title:**

SHADOW DIAGRAMS (Existing) - 21 March 1500 Existing

Shadow Study 21 Mar at 1500h

Ν

Status Preliminary

| DA3<br>Project<br>Io. | Drawing<br>No. | Revision<br>No.       |  |
|-----------------------|----------------|-----------------------|--|
| Scale<br>:200         | -              | <b>Date</b> 10/8/2023 |  |

2205 2205.14.9

Plot Date: 10/8/2023 1:41 pm

Docume Yrl Sef/PD 983092084 Kurraba Road Kurraba Point /2205 - 184 Kurraba Road V25.9 Developed V5.pln Version: 1, Version Date: 16/08/2023