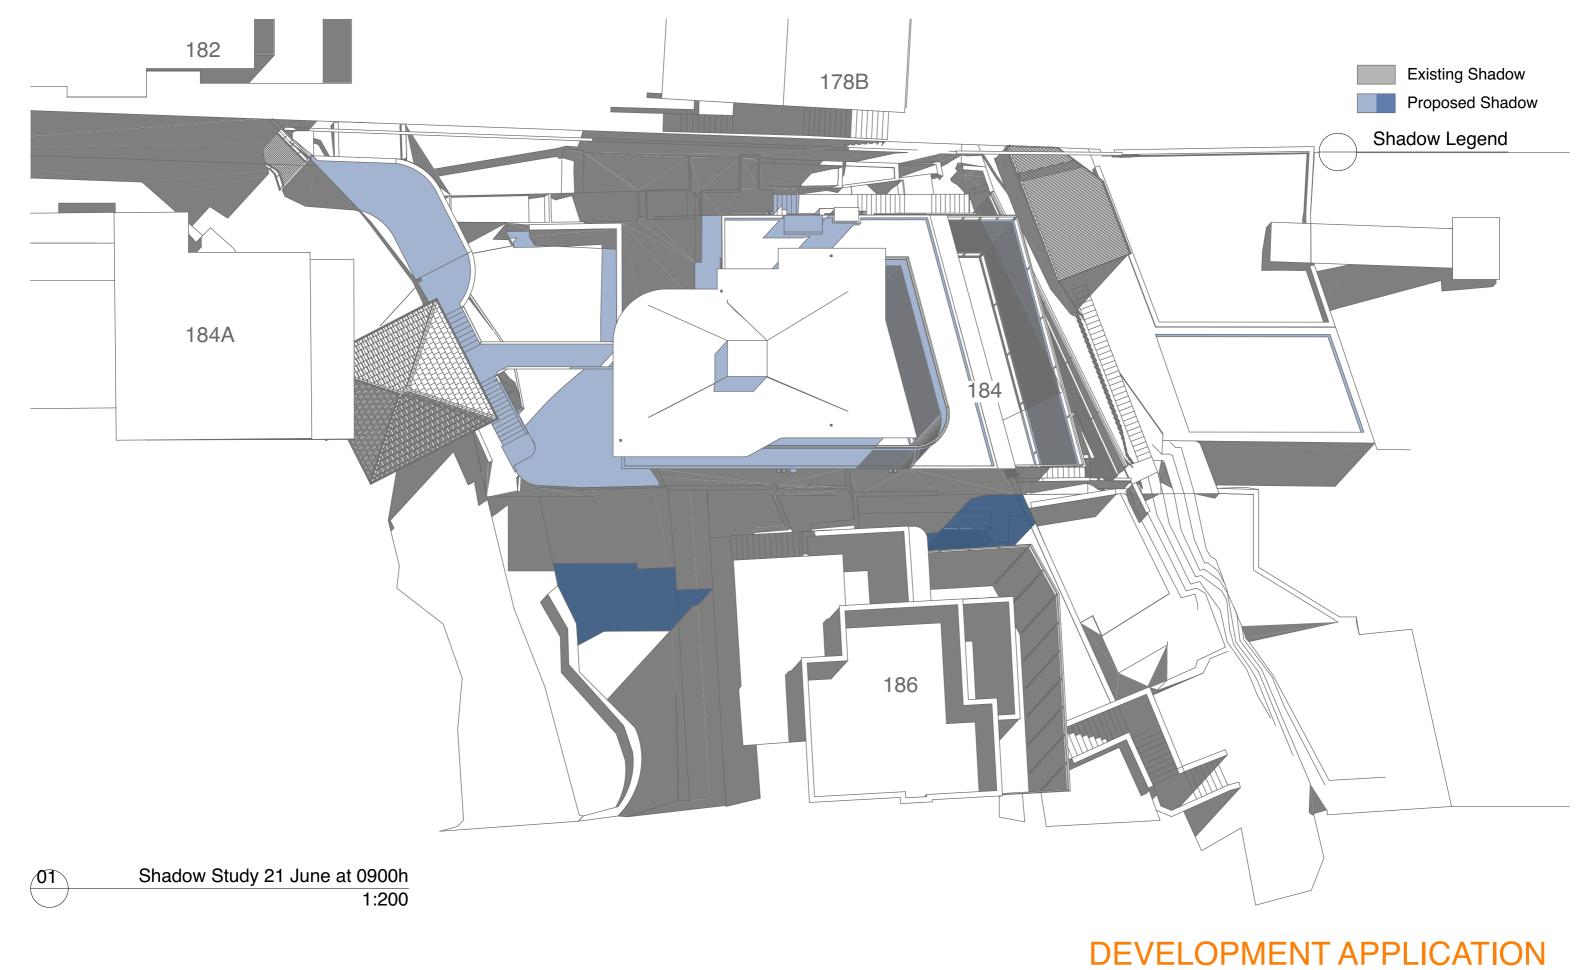

## antonio caminiti architect

51 Glebe Street. Glebe NSW 2037 T: 02 9212 7000 M: 0419 804 777 E: info@antoniocaminiti.com abn 12 131 839 917

Nominated Architect
Antonio Caminiti
B.Arch RAIA
NSW No. 9696
DEP. 0000096
VIC No. 20208

Client MaryAnn Beregi

## **Project**

Alterations and Additions to Residence

184 Kurraba Road Kurraba Point NSW Lot 3 D.P. 508566

## **Drawing Title:**

SHADOW DIAGRAMS (Proposed) - 21 June 0900 Proposed

Shadow Study 21 June at 0900h, Shadow Legend

# North Ν

# Preliminary

**Scale** 1:200, 1:100 10/8/2023 Drawing Revision No.

@A3 Project No. 2205

2205.15.1 Plot Date: 10/8/2023 1:41 pm