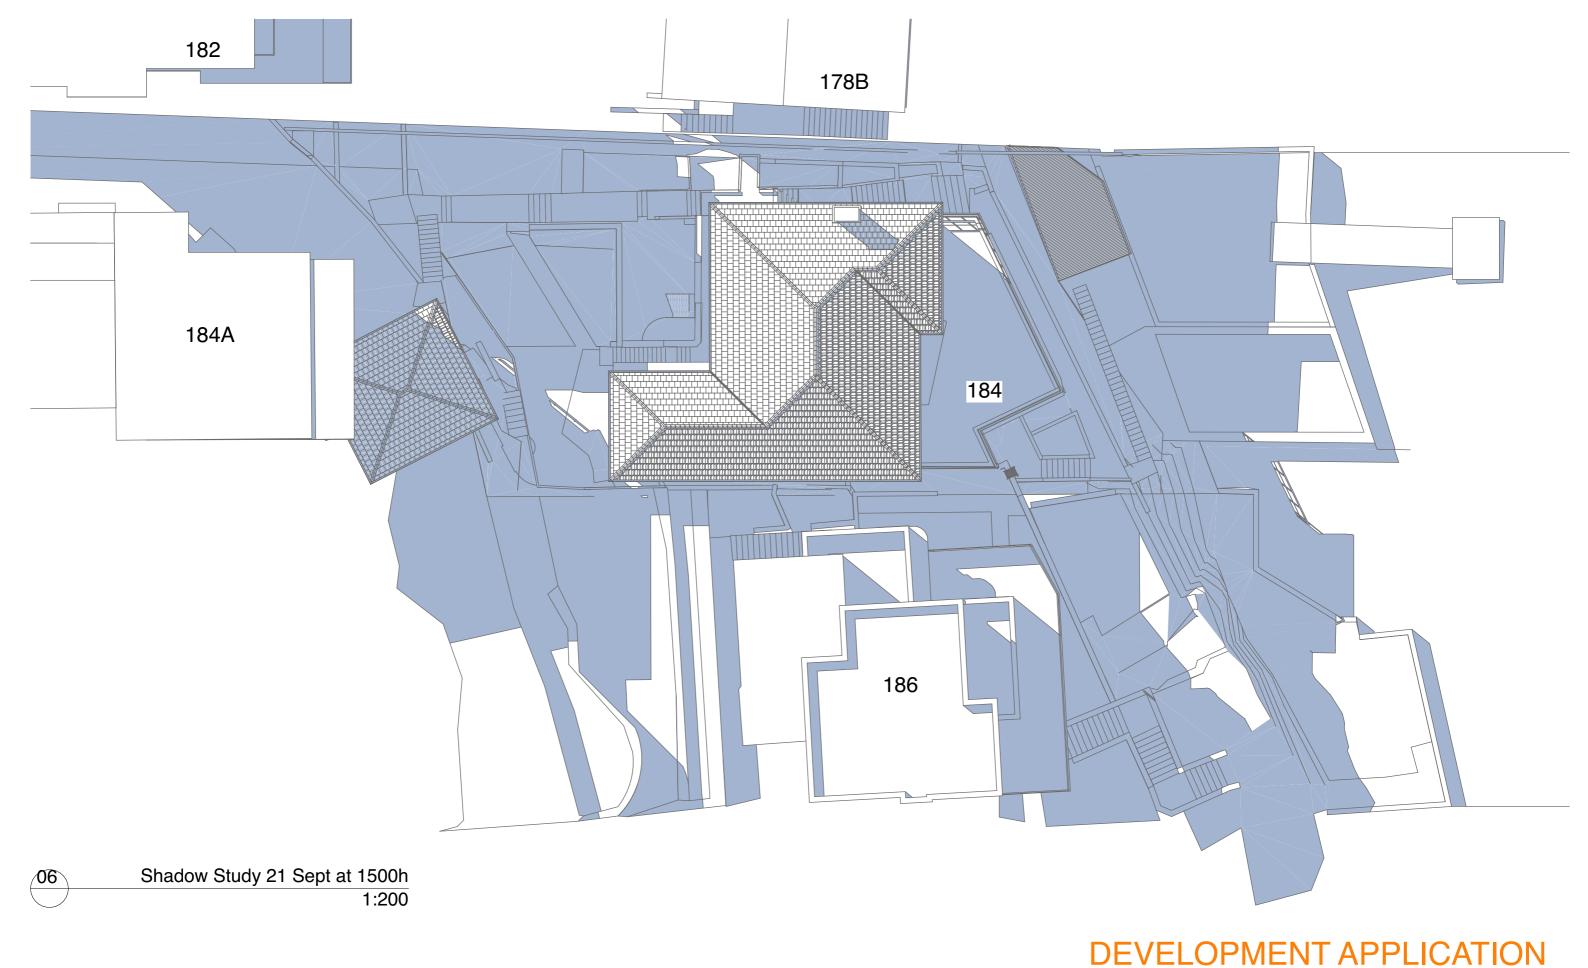

## **Project**

Alterations and Additions to Residence

184 Kurraba Road Kurraba Point NSW Lot 3 D.P. 508566

## **Drawing Title:**

SHADOW DIAGRAMS (Existing) - 21 Sept 1500 Existing

Shadow Study 21 Sept at 1500h

Ν

Preliminary

1:200 @A3 Project No.

Plot Date:

10/8/2023 Drawing Revision No. 2205 2205.14.6

10/8/2023 1:40 pm

Docume Yrl Sef/PD 983092084 Kurraba Road Kurraba Point /2205 - 184 Kurraba Road V25.9 Developed V5.pln