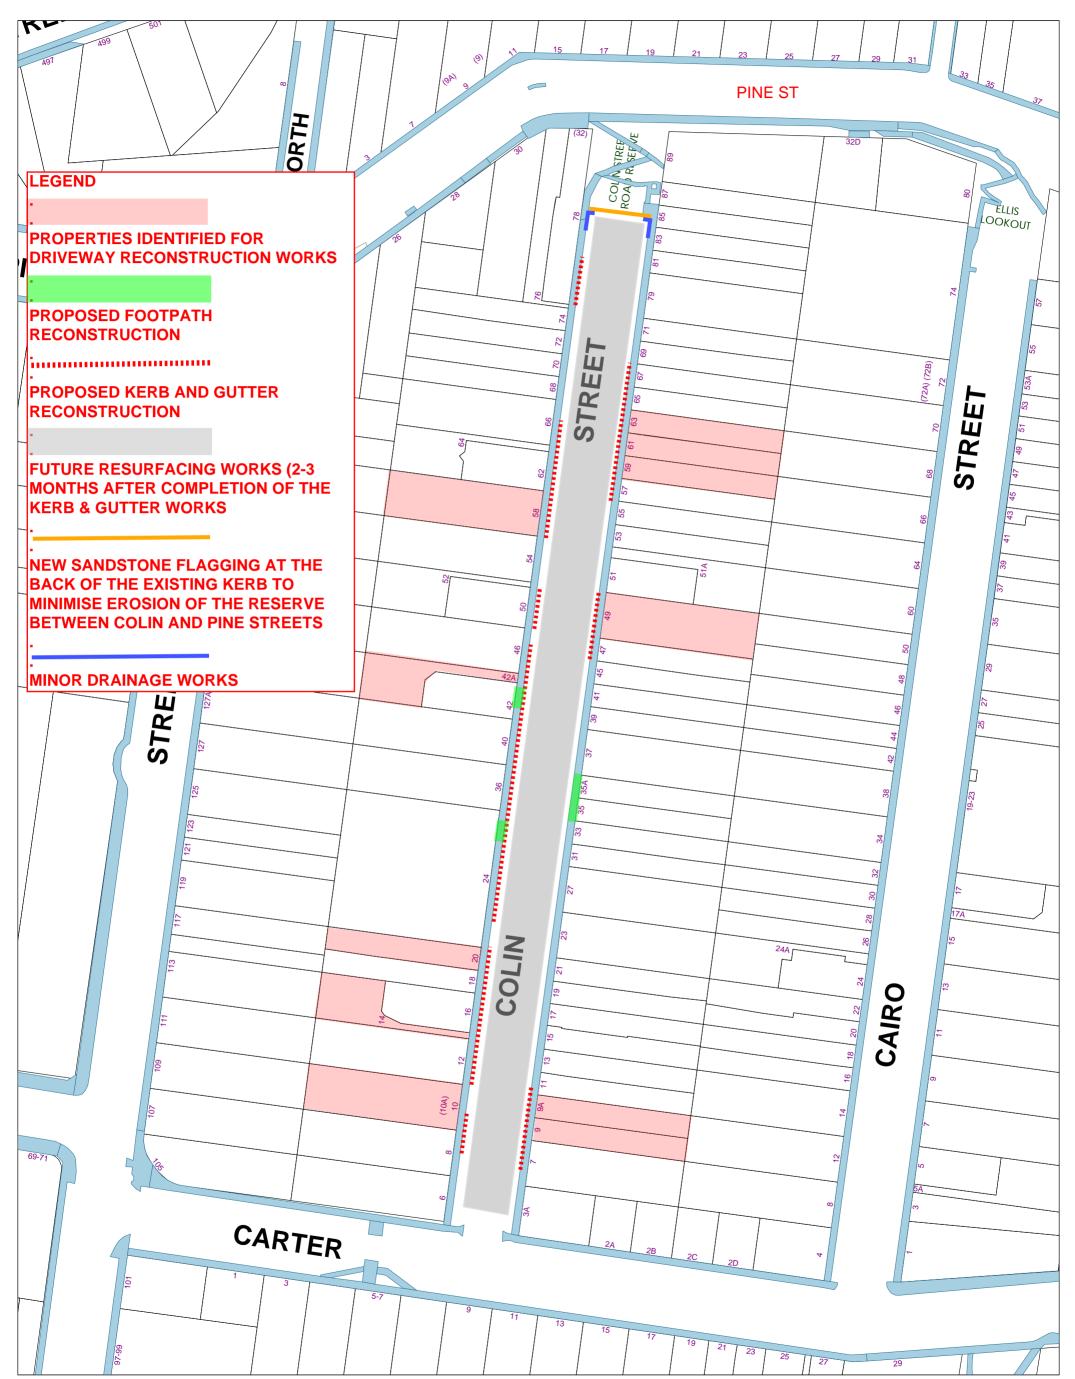

Properties highlighted in red in the enclosed map have been identified for driveway reconstruction works – affected properties will be contacted by the contractor to coordinate the works and minimise the impact.

## COLIN ST - PLANNED KERB & GUTTER WORKS

North Sydney Council