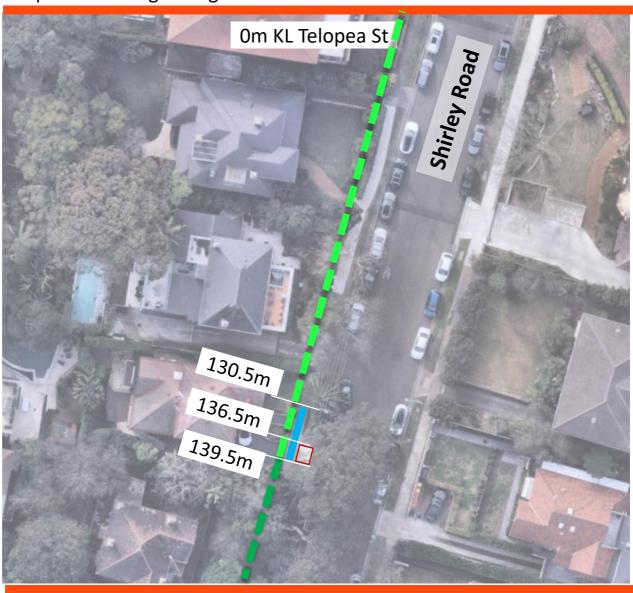

| Location                            | Suburb         | Precinct, Ward,<br>Electorate                  | Issue                                                                                                                                                                                                                                                                                                                             | Recommendation                                                                                                                                                                                                                                                                                                                                                                                                                                               | Benefits                                                                                                                                                                                                                                       |
|-------------------------------------|----------------|------------------------------------------------|-----------------------------------------------------------------------------------------------------------------------------------------------------------------------------------------------------------------------------------------------------------------------------------------------------------------------------------|--------------------------------------------------------------------------------------------------------------------------------------------------------------------------------------------------------------------------------------------------------------------------------------------------------------------------------------------------------------------------------------------------------------------------------------------------------------|------------------------------------------------------------------------------------------------------------------------------------------------------------------------------------------------------------------------------------------------|
| Shirley<br>Road                     | Wollstonecraft | Wollstonecraft, St<br>Leonards, North<br>Shore | Shirley Road had fallen into disrepair, with the stone edging collapsed as a result of the tree root growth.  • A 0.5m wide kerb extension between the points 136.5m and 139.5m south of Telopea Street.  • The allocation of kerbside restrictions between the points 130.5m and 139.5m south of Telopea Street as "No Parking". |                                                                                                                                                                                                                                                                                                                                                                                                                                                              | The proposed changes will provide additional space for the tree roots and, with the installation of "No Parking" restriction, will prevent vehicles from parking next to the garden bed and protruding into the roadway.                       |
| Pedestrian (                        | Crossing Upgra | de                                             |                                                                                                                                                                                                                                                                                                                                   |                                                                                                                                                                                                                                                                                                                                                                                                                                                              |                                                                                                                                                                                                                                                |
| Bay Road<br>and<br>Edward<br>Street | North Sydney   | Euroka,<br>Wollstonecraft,<br>North Shore      | The existing 2 pedestrian crossings at the intersection of Bay Road and Edward Street does not align with the current Technical Directions.                                                                                                                                                                                       | <ul> <li>THAT Committee note the following:         <ul> <li>The reconstruction of the existing raised pedestrian crossing across Bay Road just west of Edward Street.</li> </ul> </li> <li>The reconstruction of the existing raised pedestrian crossing across Edward Street just south of Bay Road.</li> <li>The implementation of 2.5m wide kerb extension on the northern side of Bay Road between the points 6m and 13.5m west of Bay Road.</li> </ul> | The proposed adjustments to "No Stopping" distances and extensions in the kerb buildouts will navigate vehicles to park in the correct areas, improving visibility for both pedestrians using the crossing and for drivers to see pedestrians. |

| Location | Suburb | Precinct, Ward,<br>Electorate | Issue | Recommendation                                                                                                                                                                                                                                | Benefits |
|----------|--------|-------------------------------|-------|-----------------------------------------------------------------------------------------------------------------------------------------------------------------------------------------------------------------------------------------------|----------|
|          |        |                               |       | The implementation of 2.5m wide kerb extensions on the southern side of Bay Road between the points 10.2m and 16m west of Bay Road.                                                                                                           |          |
|          |        |                               |       | The implementation of 1.5m wide<br>kerb extension on the western side<br>of Edward Street between the<br>points 6.5m and 15.5m south of<br>Bay Road.                                                                                          |          |
|          |        |                               |       | The implementation of 1.5m wide kerb extension on the eastern side of Edward Street between the points 7m and 17m south of Bay Road.                                                                                                          |          |
|          |        |                               |       | The reallocation of kerbspace on the northern side of Bay Road between the points 13.5m and 22.5m (one car space) west of Edward Street as "1/4P 8:30am-9:30am, 2:30pm-3:30pm Mon-Fri" and 1/2P 9:30am-2:30pm, 3:30-6pm Mon-Fri PHE Area 10". |          |
|          |        |                               |       | The reallocation of kerbspace on<br>the southern side of Bay Road<br>between the points 10.2m and 16m<br>(one car space) west of Edward<br>Street as "No Stopping".                                                                           |          |

| Location | Suburb | Precinct, Ward,<br>Electorate | Issue | Issue Recommendation                                                                                                                                                |  |
|----------|--------|-------------------------------|-------|---------------------------------------------------------------------------------------------------------------------------------------------------------------------|--|
|          |        |                               |       | The reallocation of kerbspace on<br>the eastern side of Edward Street<br>between the points 12m and 17m<br>(one car space) south of Bay Road<br>as "No Stopping".   |  |
|          |        |                               |       | The reallocation of kerbspace on<br>the western side of Edward Street<br>between the points 15.5m and<br>21.5m (one car space) south of<br>Bay Road as "Mail Zone". |  |