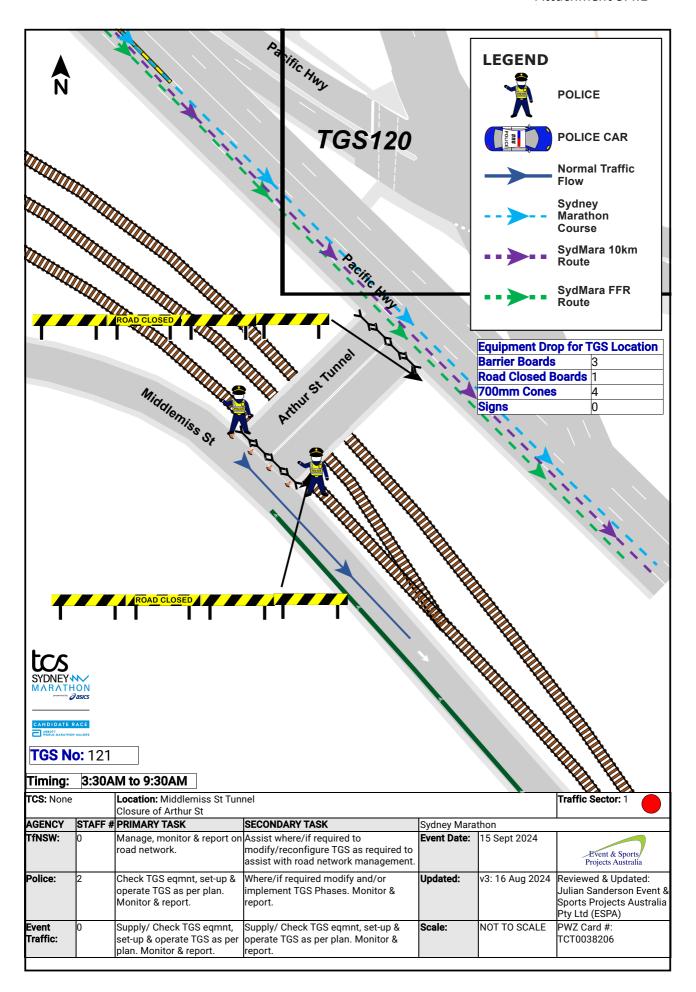

#### **RECOMMENDATION:**

- **1. THAT** the Committee endorse the following temporary road closures associated with the Sydney Marathon 2024 on Sunday 15 September 2024 from 3:30am to 9:30pm:
  - On Miller Street, between McLaren Street and the Pacific Highway
  - On Miller Street (northbound), between Blue Street and the Pacific Highway
  - On Miller Street, between Falcon Street and McLaren Street
  - On Carlow Street and side streets, between West Street and Miller Street
  - On Ridge Street and side streets, between West Street and Miller Street
  - On Ridge Street and side streets, between Miller Street and Walker Street
  - On McLaren Street and side streets, between the Pacific Highway and Miller Street
  - On McLaren Street and side streets, between Miller Street and Walker Street

- On Berry Street and side streets, between the Pacific Highway and Miller Street
- On Berry Street and side streets, between Miller Street and Walker Street
- On Mount Street, between William Street and Miller Street
- On Blue Street, between Miller Street and the Pacific Highway
- On Walker Street, between the Pacific Highway and Mount Street
- On Little Walker Street, between the Pacific Highway and Mount Street
- On Arthur Street, between Middlemiss Street and Pacific Highway,
- On Walker Street, between Berry Street and Mount Street.
- **2. THAT** the Committee endorse the temporary road closure of Ridge Street, between Miller Street and Walker Street for the setup and operation of the 'VIP Area Build" for the TCS Sydney Marathon 2024 from 9am Saturday 14 September to 12pm Sunday 15 September 2024.

#### **BACKGROUND**

Pont3 has applied for temporary road closures associated with the annual TCS Sydney Marathon event on 15 September 2024. The event is expected to attract over 40,000 participants across New South Wales, interstate and overseas. The running route showcases Sydney's historic landmarks including the Sydney Harbour Bridge and Opera House.

# **REPORT**

To facilitate the 2024 TCS Sydney Marathon, temporary road closures are proposed throughout North Sydney CBD on Saturday 14<sup>th</sup> September and Sunday 15<sup>th</sup> September 2024.

The Sydney Marathon is a Class 1 State Significant Event. Transport for NSW (TfNSW) and NSW Police will progressively re-open roads, after all infrastructure is removed and the roads are cleaned.

During the road closures, vehicle access will be impacted and managed through alternative arrangements, detours or under traffic control.

Traffic changes related to the event, such as the temporary removal of on-street parking will commence at 8am Friday 13 September 2024, with road closures will being undertaken between 3:30am Saturday 14 September 2024 to 12pm Sunday 15 September 2024.