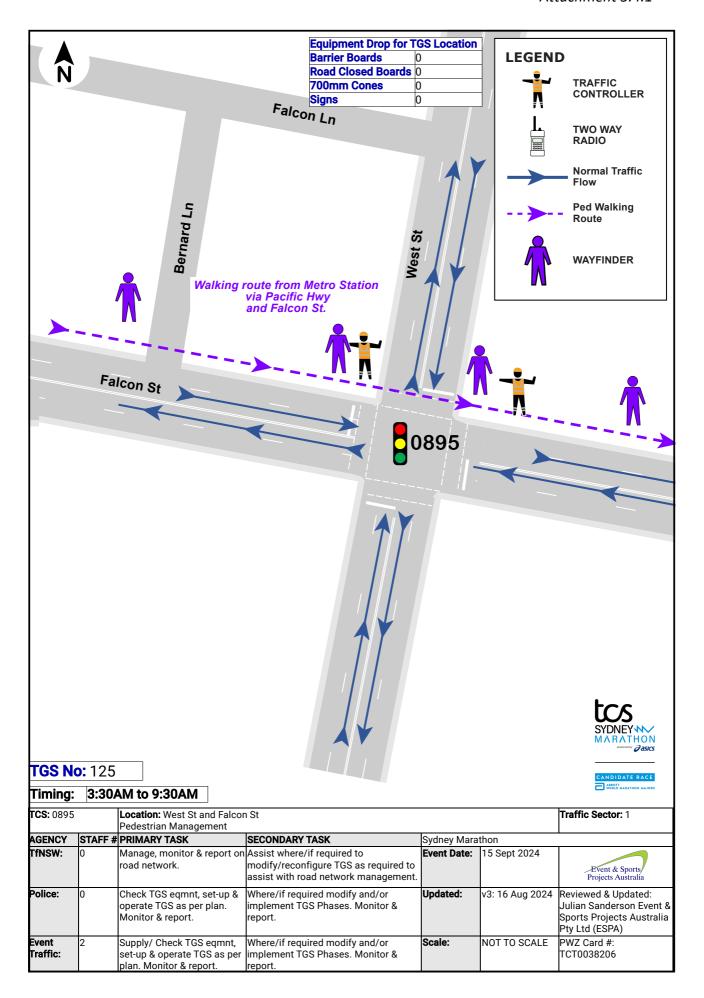

#### **RECOMMENDATION:**

- **1. THAT** the Committee endorse the following temporary road closures associated with the Sydney Marathon 2024 on Sunday 15 September 2024 from 3:30am to 9:30pm:
  - On Miller Street, between McLaren Street and the Pacific Highway
  - On Miller Street (northbound), between Blue Street and the Pacific Highway
  - On Miller Street, between Falcon Street and McLaren Street
  - On Carlow Street and side streets, between West Street and Miller Street
  - On Ridge Street and side streets, between West Street and Miller Street
  - On Ridge Street and side streets, between Miller Street and Walker Street
  - On McLaren Street and side streets, between the Pacific Highway and Miller Street
  - On McLaren Street and side streets, between Miller Street and Walker Street

- On Berry Street and side streets, between the Pacific Highway and Miller Street
- On Berry Street and side streets, between Miller Street and Walker Street
- On Mount Street, between William Street and Miller Street
- On Blue Street, between Miller Street and the Pacific Highway
- On Walker Street, between the Pacific Highway and Mount Street
- On Little Walker Street, between the Pacific Highway and Mount Street
- On Arthur Street, between Middlemiss Street and Pacific Highway,
- On Walker Street, between Berry Street and Mount Street.
- **2. THAT** the Committee endorse the temporary road closure of Ridge Street, between Miller Street and Walker Street for the setup and operation of the 'VIP Area Build" for the TCS Sydney Marathon 2024 from 9am Saturday 14 September to 12pm Sunday 15 September 2024.

#### **BACKGROUND**

Pont3 has applied for temporary road closures associated with the annual TCS Sydney Marathon event on 15 September 2024. The event is expected to attract over 40,000 participants across New South Wales, interstate and overseas. The running route showcases Sydney's historic landmarks including the Sydney Harbour Bridge and Opera House.

# **REPORT**

To facilitate the 2024 TCS Sydney Marathon, temporary road closures are proposed throughout North Sydney CBD on Saturday 14<sup>th</sup> September and Sunday 15<sup>th</sup> September 2024.

The Sydney Marathon is a Class 1 State Significant Event. Transport for NSW (TfNSW) and NSW Police will progressively re-open roads, after all infrastructure is removed and the roads are cleaned.

During the road closures, vehicle access will be impacted and managed through alternative arrangements, detours or under traffic control.

Traffic changes related to the event, such as the temporary removal of on-street parking will commence at 8am Friday 13 September 2024, with road closures will being undertaken between 3:30am Saturday 14 September 2024 to 12pm Sunday 15 September 2024.