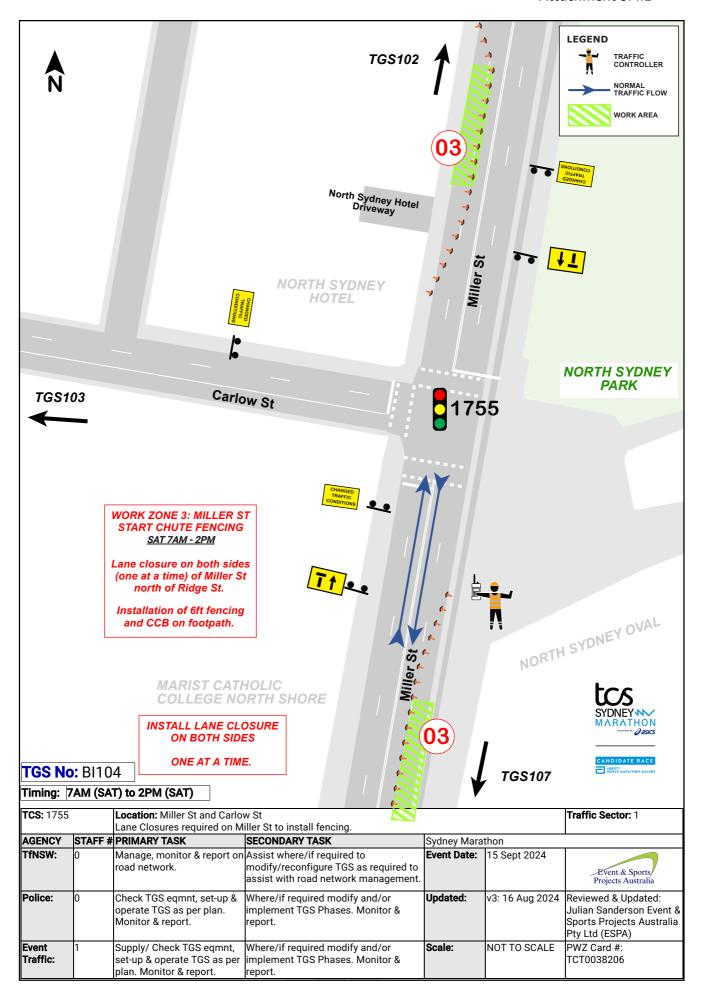

#### **RECOMMENDATION:**

- **1. THAT** the Committee endorse the following temporary road closures associated with the Sydney Marathon 2024 on Sunday 15 September 2024 from 3:30am to 9:30pm:
  - On Miller Street, between McLaren Street and the Pacific Highway
  - On Miller Street (northbound), between Blue Street and the Pacific Highway
  - On Miller Street, between Falcon Street and McLaren Street
  - On Carlow Street and side streets, between West Street and Miller Street
  - On Ridge Street and side streets, between West Street and Miller Street
  - On Ridge Street and side streets, between Miller Street and Walker Street
  - On McLaren Street and side streets, between the Pacific Highway and Miller Street
  - On McLaren Street and side streets, between Miller Street and Walker Street

- On Berry Street and side streets, between the Pacific Highway and Miller Street
- On Berry Street and side streets, between Miller Street and Walker Street
- On Mount Street, between William Street and Miller Street
- On Blue Street, between Miller Street and the Pacific Highway
- On Walker Street, between the Pacific Highway and Mount Street
- On Little Walker Street, between the Pacific Highway and Mount Street
- On Arthur Street, between Middlemiss Street and Pacific Highway,
- On Walker Street, between Berry Street and Mount Street.
- **2. THAT** the Committee endorse the temporary road closure of Ridge Street, between Miller Street and Walker Street for the setup and operation of the 'VIP Area Build" for the TCS Sydney Marathon 2024 from 9am Saturday 14 September to 12pm Sunday 15 September 2024.

#### **BACKGROUND**

Pont3 has applied for temporary road closures associated with the annual TCS Sydney Marathon event on 15 September 2024. The event is expected to attract over 40,000 participants across New South Wales, interstate and overseas. The running route showcases Sydney's historic landmarks including the Sydney Harbour Bridge and Opera House.

# **REPORT**

To facilitate the 2024 TCS Sydney Marathon, temporary road closures are proposed throughout North Sydney CBD on Saturday 14<sup>th</sup> September and Sunday 15<sup>th</sup> September 2024.

The Sydney Marathon is a Class 1 State Significant Event. Transport for NSW (TfNSW) and NSW Police will progressively re-open roads, after all infrastructure is removed and the roads are cleaned.

During the road closures, vehicle access will be impacted and managed through alternative arrangements, detours or under traffic control.

Traffic changes related to the event, such as the temporary removal of on-street parking will commence at 8am Friday 13 September 2024, with road closures will being undertaken between 3:30am Saturday 14 September 2024 to 12pm Sunday 15 September 2024.