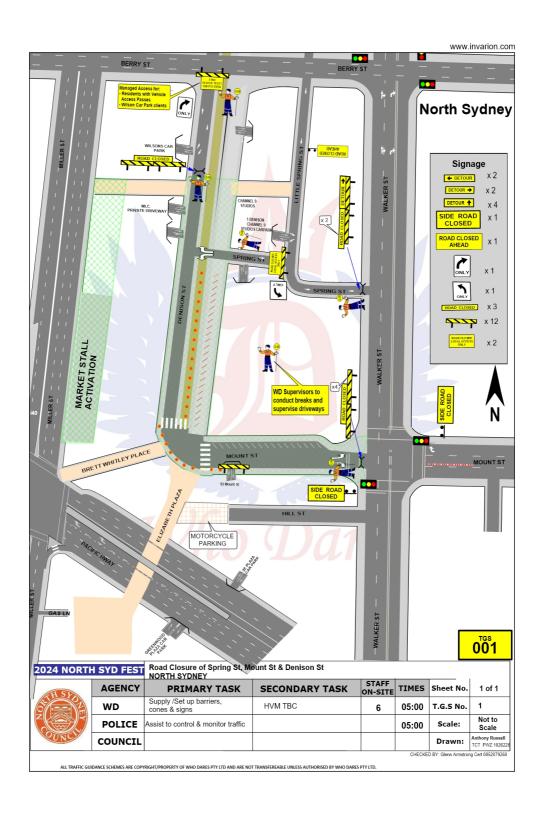

# Report

To facilitate the North Sydney Festival, it is proposed to temporarily close:

- Denison Street: in both directions between Mount Street and the Wilson's carpark approaching Berry Street, with a contra flow from Berry Street.
- Mount Street: closed in both directions between Walker Street and Denison Street.
- Spring Street: closed between Denison Street and Walker Street.

The closures are proposed on 2<sup>nd</sup> November 2024 from 5am to 11:30pm to accommodate event setup and dismantling, with the festival itself running from 10:00am to 5:30pm. The proposed road closures will be implemented under the NSW Police supervision. The event Traffic Control Plan (TCP)s include detailed instructions for managing vehicle flow and detour routes to minimize disruption to local traffic.

# **TGS 001**