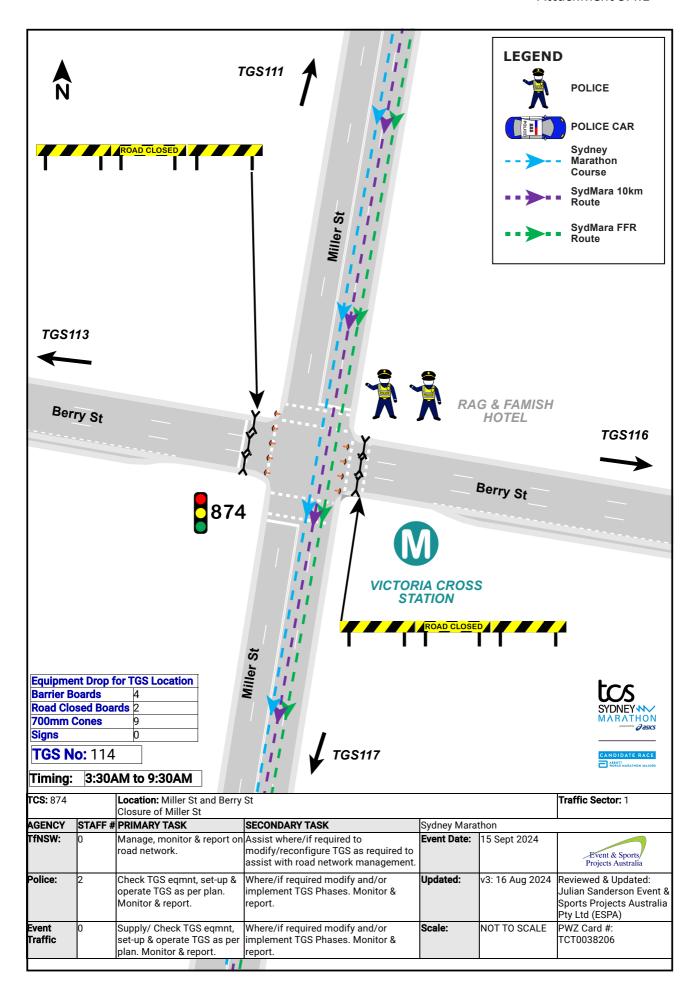

# 5.4. Temporary Road Closures - 2024 TCS Sydney Marathon - North Sydney

| AUTHOR             | Jasmine Wong, Transport Engineer                                           |
|--------------------|----------------------------------------------------------------------------|
| <b>ENDORSED BY</b> | Gary Parsons, Director Open Space and Infrastructure                       |
| ATTACHMENTS        | 1. Appendix A - Traffic Control Plan - Sydney Marathon [ <b>5.4.1</b> - 39 |
|                    | pages]                                                                     |
| CSP LINK           | 1. Our Living Environment                                                  |
|                    | 1.4 Well utilised open space and recreational facilities                   |
|                    |                                                                            |
|                    | 2. Our Built Infrastructure                                                |
|                    | 2.2 Vibrant public domains and villages                                    |
|                    | 2.4 Efficient traffic mobility and parking                                 |

#### **PURPOSE:**

The purpose of this report is to seek committee endorsement for temporary road closures associated with the Sydney Marathon 2024, scheduled to be held on Sunday, 15 September 2024.

#### **EXECUTIVE SUMMARY:**

- Pont3 has applied for temporary road closures associated with the annual Tata Consultancy Services (TCS) Sydney Marathon event on 15 September 2024.
- The event is a Class 1 State Significant Event and is expected to attract over 40,000 participants across New South Wales, interstate and overseas. The running route showcases Sydney's historic landmarks including the Sydney Harbour Bridge and Opera House.
- Traffic changes related to the event, such as the temporary removal of on-street parking will commence at 8am Friday 13 September 2024, with road closures being undertaken between 3:30am Saturday 14 September 2024 to 12pm Sunday 15 September 2024.

#### **RECOMMENDATION:**

- **1. THAT** the Committee endorse the following temporary road closures associated with the Sydney Marathon 2024 on Sunday 15 September 2024 from 3:30am to 9:30pm:
  - On Miller Street, between McLaren Street and the Pacific Highway
  - On Miller Street (northbound), between Blue Street and the Pacific Highway
  - On Miller Street, between Falcon Street and McLaren Street
  - On Carlow Street and side streets, between West Street and Miller Street
  - On Ridge Street and side streets, between West Street and Miller Street
  - On Ridge Street and side streets, between Miller Street and Walker Street
  - On McLaren Street and side streets, between the Pacific Highway and Miller Street
  - On McLaren Street and side streets, between Miller Street and Walker Street

- On Berry Street and side streets, between the Pacific Highway and Miller Street
- On Berry Street and side streets, between Miller Street and Walker Street
- On Mount Street, between William Street and Miller Street
- On Blue Street, between Miller Street and the Pacific Highway
- On Walker Street, between the Pacific Highway and Mount Street
- On Little Walker Street, between the Pacific Highway and Mount Street
- On Arthur Street, between Middlemiss Street and Pacific Highway,
- On Walker Street, between Berry Street and Mount Street.
- **2. THAT** the Committee endorse the temporary road closure of Ridge Street, between Miller Street and Walker Street for the setup and operation of the 'VIP Area Build" for the TCS Sydney Marathon 2024 from 9am Saturday 14 September to 12pm Sunday 15 September 2024.