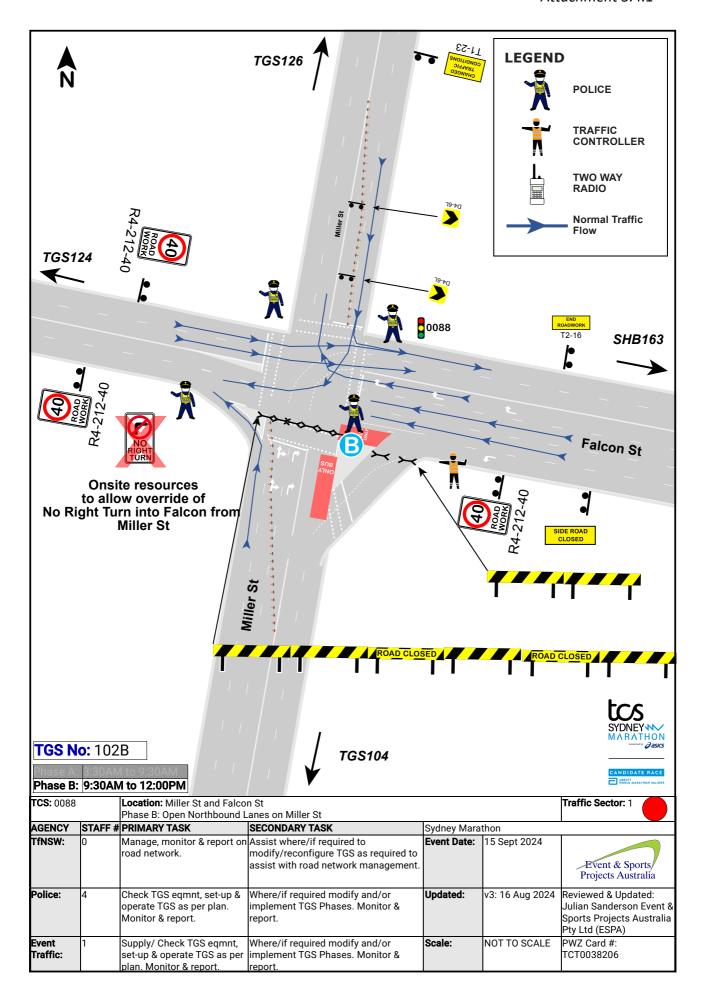

# 5.4. Temporary Road Closures - 2024 TCS Sydney Marathon - North Sydney

| AUTHOR             | Jasmine Wong, Transport Engineer                                           |
|--------------------|----------------------------------------------------------------------------|
| <b>ENDORSED BY</b> | Gary Parsons, Director Open Space and Infrastructure                       |
| ATTACHMENTS        | 1. Appendix A - Traffic Control Plan - Sydney Marathon [ <b>5.4.1</b> - 39 |
|                    | pages]                                                                     |
| CSP LINK           | 1. Our Living Environment                                                  |
|                    | 1.4 Well utilised open space and recreational facilities                   |
|                    |                                                                            |
|                    | 2. Our Built Infrastructure                                                |
|                    | 2.2 Vibrant public domains and villages                                    |
|                    | 2.4 Efficient traffic mobility and parking                                 |

#### **PURPOSE:**

The purpose of this report is to seek committee endorsement for temporary road closures associated with the Sydney Marathon 2024, scheduled to be held on Sunday, 15 September 2024.

#### **EXECUTIVE SUMMARY:**

- Pont3 has applied for temporary road closures associated with the annual Tata Consultancy Services (TCS) Sydney Marathon event on 15 September 2024.
- The event is a Class 1 State Significant Event and is expected to attract over 40,000 participants across New South Wales, interstate and overseas. The running route showcases Sydney's historic landmarks including the Sydney Harbour Bridge and Opera House.
- Traffic changes related to the event, such as the temporary removal of on-street parking will commence at 8am Friday 13 September 2024, with road closures being undertaken between 3:30am Saturday 14 September 2024 to 12pm Sunday 15 September 2024.

#### **RECOMMENDATION:**

- **1. THAT** the Committee endorse the following temporary road closures associated with the Sydney Marathon 2024 on Sunday 15 September 2024 from 3:30am to 9:30pm:
  - On Miller Street, between McLaren Street and the Pacific Highway
  - On Miller Street (northbound), between Blue Street and the Pacific Highway
  - On Miller Street, between Falcon Street and McLaren Street
  - On Carlow Street and side streets, between West Street and Miller Street
  - On Ridge Street and side streets, between West Street and Miller Street
  - On Ridge Street and side streets, between Miller Street and Walker Street
  - On McLaren Street and side streets, between the Pacific Highway and Miller Street
  - On McLaren Street and side streets, between Miller Street and Walker Street

- On Berry Street and side streets, between the Pacific Highway and Miller Street
- On Berry Street and side streets, between Miller Street and Walker Street
- On Mount Street, between William Street and Miller Street
- On Blue Street, between Miller Street and the Pacific Highway
- On Walker Street, between the Pacific Highway and Mount Street
- On Little Walker Street, between the Pacific Highway and Mount Street
- On Arthur Street, between Middlemiss Street and Pacific Highway,
- On Walker Street, between Berry Street and Mount Street.
- **2. THAT** the Committee endorse the temporary road closure of Ridge Street, between Miller Street and Walker Street for the setup and operation of the 'VIP Area Build" for the TCS Sydney Marathon 2024 from 9am Saturday 14 September to 12pm Sunday 15 September 2024.

#### **BACKGROUND**

Pont3 has applied for temporary road closures associated with the annual TCS Sydney Marathon event on 15 September 2024. The event is expected to attract over 40,000 participants across New South Wales, interstate and overseas. The running route showcases Sydney's historic landmarks including the Sydney Harbour Bridge and Opera House.

# **REPORT**

To facilitate the 2024 TCS Sydney Marathon, temporary road closures are proposed throughout North Sydney CBD on Saturday 14<sup>th</sup> September and Sunday 15<sup>th</sup> September 2024.

The Sydney Marathon is a Class 1 State Significant Event. Transport for NSW (TfNSW) and NSW Police will progressively re-open roads, after all infrastructure is removed and the roads are cleaned.

During the road closures, vehicle access will be impacted and managed through alternative arrangements, detours or under traffic control.

Traffic changes related to the event, such as the temporary removal of on-street parking will commence at 8am Friday 13 September 2024, with road closures will being undertaken between 3:30am Saturday 14 September 2024 to 12pm Sunday 15 September 2024.