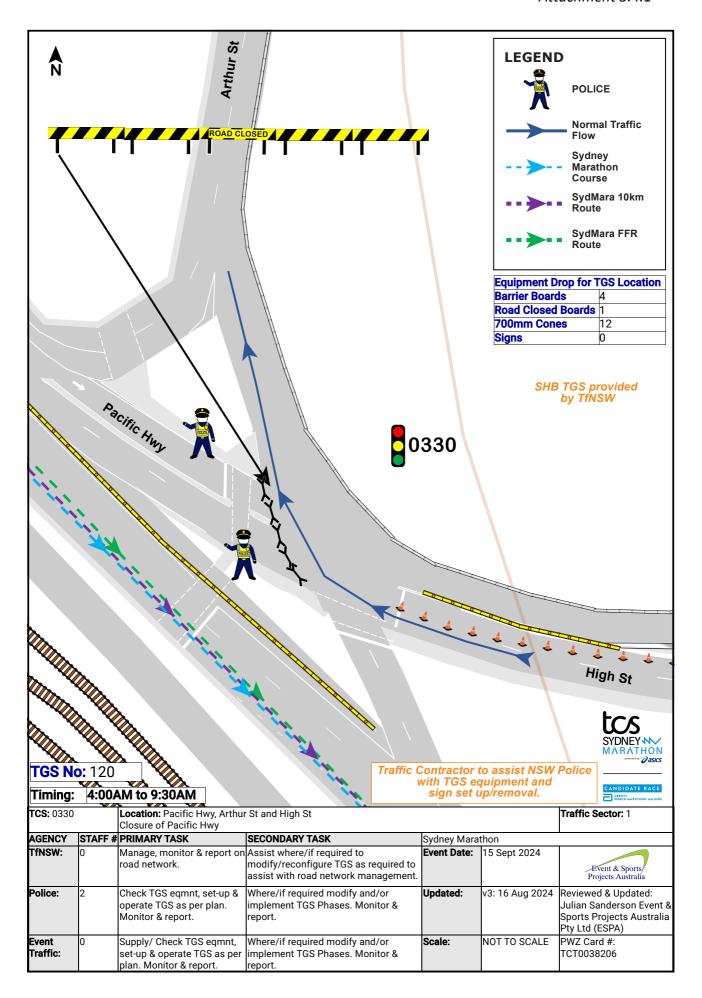

#### **RECOMMENDATION:**

- **1. THAT** the Committee endorse the following temporary road closures associated with the Sydney Marathon 2024 on Sunday 15 September 2024 from 3:30am to 9:30pm:
  - On Miller Street, between McLaren Street and the Pacific Highway
  - On Miller Street (northbound), between Blue Street and the Pacific Highway
  - On Miller Street, between Falcon Street and McLaren Street
  - On Carlow Street and side streets, between West Street and Miller Street
  - On Ridge Street and side streets, between West Street and Miller Street
  - On Ridge Street and side streets, between Miller Street and Walker Street
  - On McLaren Street and side streets, between the Pacific Highway and Miller Street
  - On McLaren Street and side streets, between Miller Street and Walker Street

- On Berry Street and side streets, between the Pacific Highway and Miller Street
- On Berry Street and side streets, between Miller Street and Walker Street
- On Mount Street, between William Street and Miller Street
- On Blue Street, between Miller Street and the Pacific Highway
- On Walker Street, between the Pacific Highway and Mount Street
- On Little Walker Street, between the Pacific Highway and Mount Street
- On Arthur Street, between Middlemiss Street and Pacific Highway,
- On Walker Street, between Berry Street and Mount Street.
- **2. THAT** the Committee endorse the temporary road closure of Ridge Street, between Miller Street and Walker Street for the setup and operation of the 'VIP Area Build" for the TCS Sydney Marathon 2024 from 9am Saturday 14 September to 12pm Sunday 15 September 2024.

#### **BACKGROUND**

Pont3 has applied for temporary road closures associated with the annual TCS Sydney Marathon event on 15 September 2024. The event is expected to attract over 40,000 participants across New South Wales, interstate and overseas. The running route showcases Sydney's historic landmarks including the Sydney Harbour Bridge and Opera House.

# **REPORT**

To facilitate the 2024 TCS Sydney Marathon, temporary road closures are proposed throughout North Sydney CBD on Saturday 14<sup>th</sup> September and Sunday 15<sup>th</sup> September 2024.

The Sydney Marathon is a Class 1 State Significant Event. Transport for NSW (TfNSW) and NSW Police will progressively re-open roads, after all infrastructure is removed and the roads are cleaned.

During the road closures, vehicle access will be impacted and managed through alternative arrangements, detours or under traffic control.

Traffic changes related to the event, such as the temporary removal of on-street parking will commence at 8am Friday 13 September 2024, with road closures will being undertaken between 3:30am Saturday 14 September 2024 to 12pm Sunday 15 September 2024.