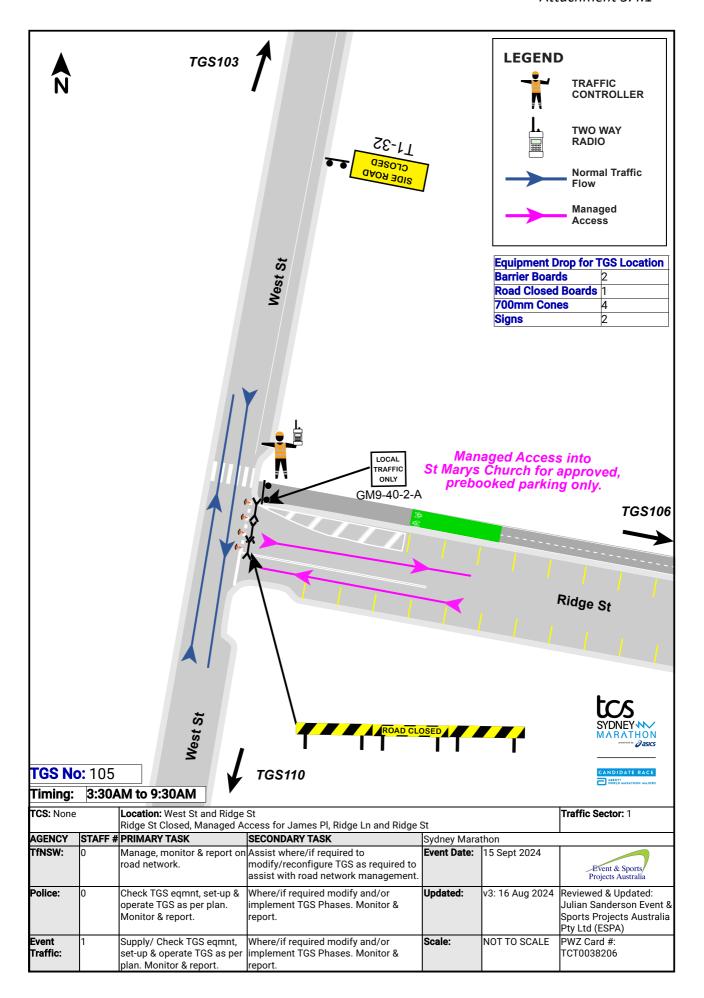

#### **RECOMMENDATION:**

- **1. THAT** the Committee endorse the following temporary road closures associated with the Sydney Marathon 2024 on Sunday 15 September 2024 from 3:30am to 9:30pm:
  - On Miller Street, between McLaren Street and the Pacific Highway
  - On Miller Street (northbound), between Blue Street and the Pacific Highway
  - On Miller Street, between Falcon Street and McLaren Street
  - On Carlow Street and side streets, between West Street and Miller Street
  - On Ridge Street and side streets, between West Street and Miller Street
  - On Ridge Street and side streets, between Miller Street and Walker Street
  - On McLaren Street and side streets, between the Pacific Highway and Miller Street
  - On McLaren Street and side streets, between Miller Street and Walker Street

- On Berry Street and side streets, between the Pacific Highway and Miller Street
- On Berry Street and side streets, between Miller Street and Walker Street
- On Mount Street, between William Street and Miller Street
- On Blue Street, between Miller Street and the Pacific Highway
- On Walker Street, between the Pacific Highway and Mount Street
- On Little Walker Street, between the Pacific Highway and Mount Street
- On Arthur Street, between Middlemiss Street and Pacific Highway,
- On Walker Street, between Berry Street and Mount Street.
- **2. THAT** the Committee endorse the temporary road closure of Ridge Street, between Miller Street and Walker Street for the setup and operation of the 'VIP Area Build" for the TCS Sydney Marathon 2024 from 9am Saturday 14 September to 12pm Sunday 15 September 2024.

#### **BACKGROUND**

Pont3 has applied for temporary road closures associated with the annual TCS Sydney Marathon event on 15 September 2024. The event is expected to attract over 40,000 participants across New South Wales, interstate and overseas. The running route showcases Sydney's historic landmarks including the Sydney Harbour Bridge and Opera House.

# **REPORT**

To facilitate the 2024 TCS Sydney Marathon, temporary road closures are proposed throughout North Sydney CBD on Saturday 14<sup>th</sup> September and Sunday 15<sup>th</sup> September 2024.

The Sydney Marathon is a Class 1 State Significant Event. Transport for NSW (TfNSW) and NSW Police will progressively re-open roads, after all infrastructure is removed and the roads are cleaned.

During the road closures, vehicle access will be impacted and managed through alternative arrangements, detours or under traffic control.

Traffic changes related to the event, such as the temporary removal of on-street parking will commence at 8am Friday 13 September 2024, with road closures will being undertaken between 3:30am Saturday 14 September 2024 to 12pm Sunday 15 September 2024.