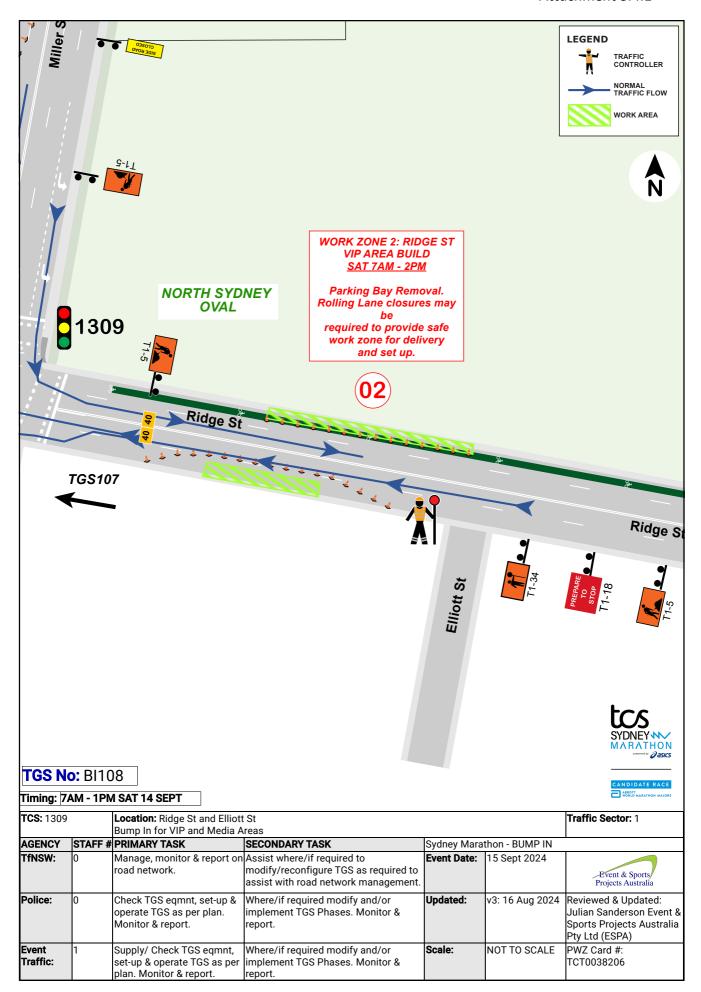

#### **RECOMMENDATION:**

- **1. THAT** the Committee endorse the following temporary road closures associated with the Sydney Marathon 2024 on Sunday 15 September 2024 from 3:30am to 9:30pm:
  - On Miller Street, between McLaren Street and the Pacific Highway
  - On Miller Street (northbound), between Blue Street and the Pacific Highway
  - On Miller Street, between Falcon Street and McLaren Street
  - On Carlow Street and side streets, between West Street and Miller Street
  - On Ridge Street and side streets, between West Street and Miller Street
  - On Ridge Street and side streets, between Miller Street and Walker Street
  - On McLaren Street and side streets, between the Pacific Highway and Miller Street
  - On McLaren Street and side streets, between Miller Street and Walker Street

- On Berry Street and side streets, between the Pacific Highway and Miller Street
- On Berry Street and side streets, between Miller Street and Walker Street
- On Mount Street, between William Street and Miller Street
- On Blue Street, between Miller Street and the Pacific Highway
- On Walker Street, between the Pacific Highway and Mount Street
- On Little Walker Street, between the Pacific Highway and Mount Street
- On Arthur Street, between Middlemiss Street and Pacific Highway,
- On Walker Street, between Berry Street and Mount Street.
- **2. THAT** the Committee endorse the temporary road closure of Ridge Street, between Miller Street and Walker Street for the setup and operation of the 'VIP Area Build" for the TCS Sydney Marathon 2024 from 9am Saturday 14 September to 12pm Sunday 15 September 2024.

#### **BACKGROUND**

Pont3 has applied for temporary road closures associated with the annual TCS Sydney Marathon event on 15 September 2024. The event is expected to attract over 40,000 participants across New South Wales, interstate and overseas. The running route showcases Sydney's historic landmarks including the Sydney Harbour Bridge and Opera House.

# **REPORT**

To facilitate the 2024 TCS Sydney Marathon, temporary road closures are proposed throughout North Sydney CBD on Saturday 14<sup>th</sup> September and Sunday 15<sup>th</sup> September 2024.

The Sydney Marathon is a Class 1 State Significant Event. Transport for NSW (TfNSW) and NSW Police will progressively re-open roads, after all infrastructure is removed and the roads are cleaned.

During the road closures, vehicle access will be impacted and managed through alternative arrangements, detours or under traffic control.

Traffic changes related to the event, such as the temporary removal of on-street parking will commence at 8am Friday 13 September 2024, with road closures will being undertaken between 3:30am Saturday 14 September 2024 to 12pm Sunday 15 September 2024.