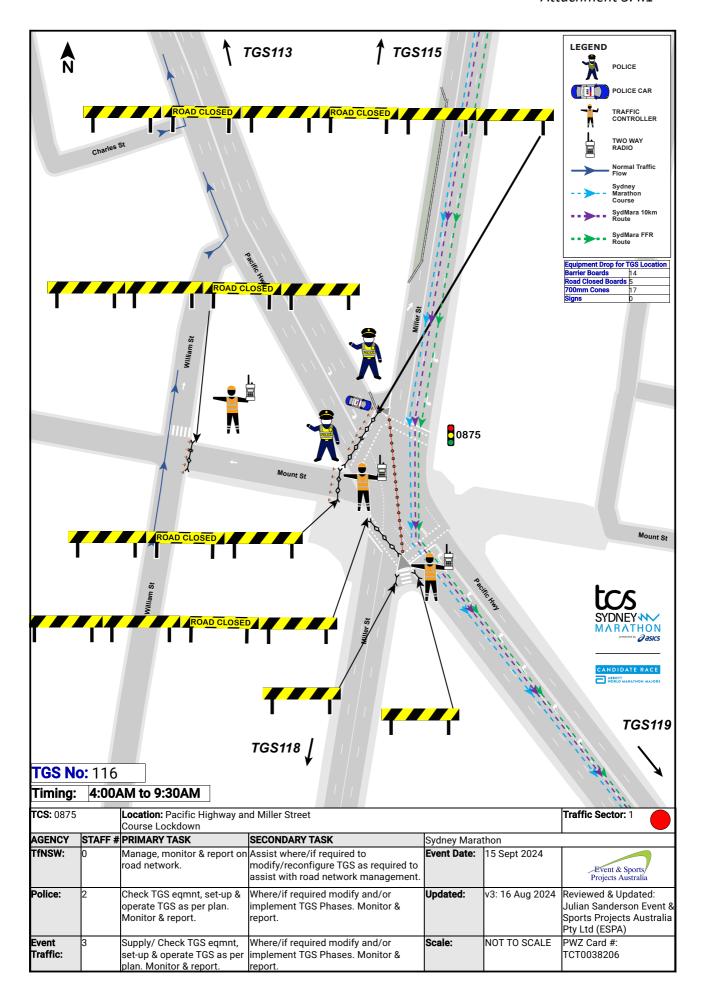

#### **RECOMMENDATION:**

- **1. THAT** the Committee endorse the following temporary road closures associated with the Sydney Marathon 2024 on Sunday 15 September 2024 from 3:30am to 9:30pm:
  - On Miller Street, between McLaren Street and the Pacific Highway
  - On Miller Street (northbound), between Blue Street and the Pacific Highway
  - On Miller Street, between Falcon Street and McLaren Street
  - On Carlow Street and side streets, between West Street and Miller Street
  - On Ridge Street and side streets, between West Street and Miller Street
  - On Ridge Street and side streets, between Miller Street and Walker Street
  - On McLaren Street and side streets, between the Pacific Highway and Miller Street
  - On McLaren Street and side streets, between Miller Street and Walker Street

- On Berry Street and side streets, between the Pacific Highway and Miller Street
- On Berry Street and side streets, between Miller Street and Walker Street
- On Mount Street, between William Street and Miller Street
- On Blue Street, between Miller Street and the Pacific Highway
- On Walker Street, between the Pacific Highway and Mount Street
- On Little Walker Street, between the Pacific Highway and Mount Street
- On Arthur Street, between Middlemiss Street and Pacific Highway,
- On Walker Street, between Berry Street and Mount Street.
- **2. THAT** the Committee endorse the temporary road closure of Ridge Street, between Miller Street and Walker Street for the setup and operation of the 'VIP Area Build" for the TCS Sydney Marathon 2024 from 9am Saturday 14 September to 12pm Sunday 15 September 2024.