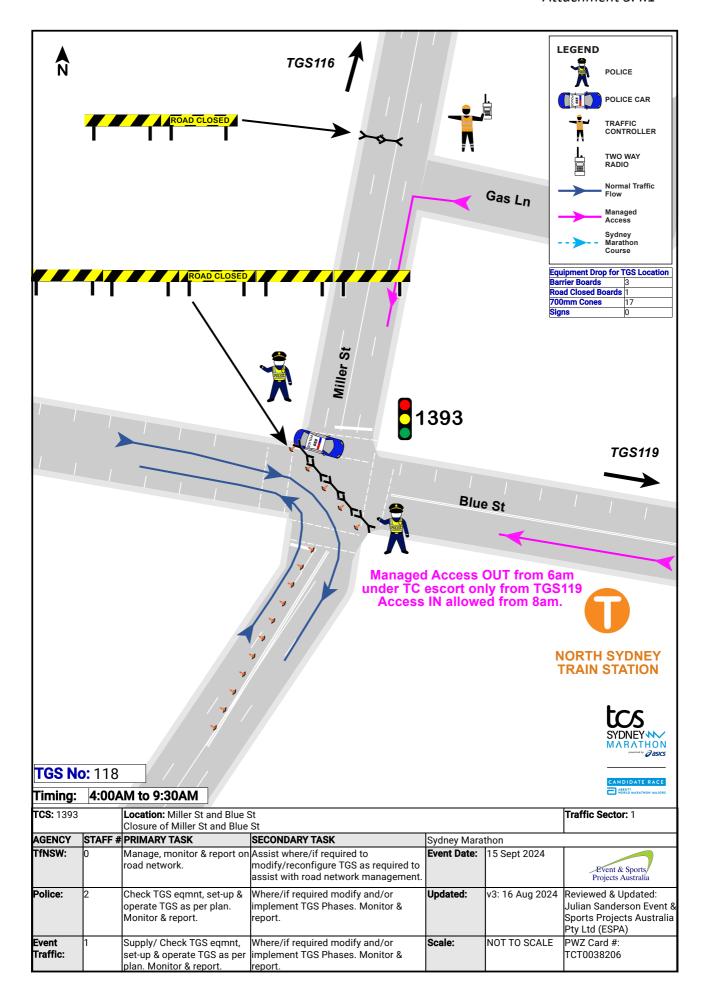

#### **RECOMMENDATION:**

- **1. THAT** the Committee endorse the following temporary road closures associated with the Sydney Marathon 2024 on Sunday 15 September 2024 from 3:30am to 9:30pm:
  - On Miller Street, between McLaren Street and the Pacific Highway
  - On Miller Street (northbound), between Blue Street and the Pacific Highway
  - On Miller Street, between Falcon Street and McLaren Street
  - On Carlow Street and side streets, between West Street and Miller Street
  - On Ridge Street and side streets, between West Street and Miller Street
  - On Ridge Street and side streets, between Miller Street and Walker Street
  - On McLaren Street and side streets, between the Pacific Highway and Miller Street
  - On McLaren Street and side streets, between Miller Street and Walker Street

- On Berry Street and side streets, between the Pacific Highway and Miller Street
- On Berry Street and side streets, between Miller Street and Walker Street
- On Mount Street, between William Street and Miller Street
- On Blue Street, between Miller Street and the Pacific Highway
- On Walker Street, between the Pacific Highway and Mount Street
- On Little Walker Street, between the Pacific Highway and Mount Street
- On Arthur Street, between Middlemiss Street and Pacific Highway,
- On Walker Street, between Berry Street and Mount Street.
- **2. THAT** the Committee endorse the temporary road closure of Ridge Street, between Miller Street and Walker Street for the setup and operation of the 'VIP Area Build" for the TCS Sydney Marathon 2024 from 9am Saturday 14 September to 12pm Sunday 15 September 2024.