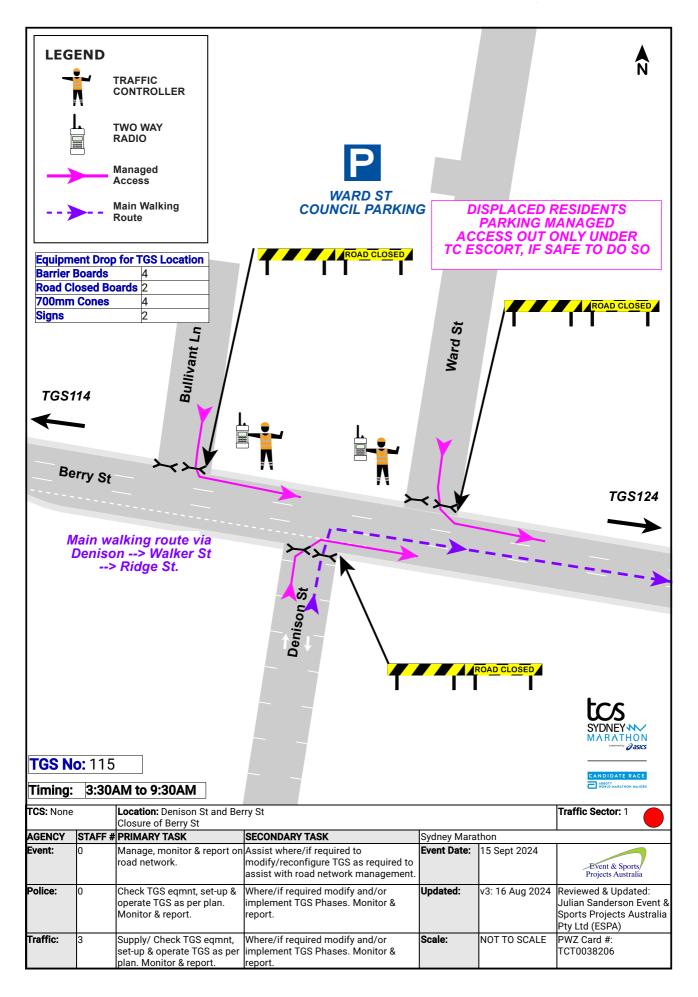

# 5.4. Temporary Road Closures - 2024 TCS Sydney Marathon - North Sydney

| AUTHOR             | Jasmine Wong, Transport Engineer                                           |
|--------------------|----------------------------------------------------------------------------|
| <b>ENDORSED BY</b> | Gary Parsons, Director Open Space and Infrastructure                       |
| ATTACHMENTS        | 1. Appendix A - Traffic Control Plan - Sydney Marathon [ <b>5.4.1</b> - 39 |
|                    | pages]                                                                     |
| CSP LINK           | 1. Our Living Environment                                                  |
|                    | 1.4 Well utilised open space and recreational facilities                   |
|                    |                                                                            |
|                    | 2. Our Built Infrastructure                                                |
|                    | 2.2 Vibrant public domains and villages                                    |
|                    | 2.4 Efficient traffic mobility and parking                                 |

#### **PURPOSE:**

The purpose of this report is to seek committee endorsement for temporary road closures associated with the Sydney Marathon 2024, scheduled to be held on Sunday, 15 September 2024.

#### **EXECUTIVE SUMMARY:**

- Pont3 has applied for temporary road closures associated with the annual Tata Consultancy Services (TCS) Sydney Marathon event on 15 September 2024.
- The event is a Class 1 State Significant Event and is expected to attract over 40,000 participants across New South Wales, interstate and overseas. The running route showcases Sydney's historic landmarks including the Sydney Harbour Bridge and Opera House.
- Traffic changes related to the event, such as the temporary removal of on-street parking will commence at 8am Friday 13 September 2024, with road closures being undertaken between 3:30am Saturday 14 September 2024 to 12pm Sunday 15 September 2024.

#### **RECOMMENDATION:**

- **1. THAT** the Committee endorse the following temporary road closures associated with the Sydney Marathon 2024 on Sunday 15 September 2024 from 3:30am to 9:30pm:
  - On Miller Street, between McLaren Street and the Pacific Highway
  - On Miller Street (northbound), between Blue Street and the Pacific Highway
  - On Miller Street, between Falcon Street and McLaren Street
  - On Carlow Street and side streets, between West Street and Miller Street
  - On Ridge Street and side streets, between West Street and Miller Street
  - On Ridge Street and side streets, between Miller Street and Walker Street
  - On McLaren Street and side streets, between the Pacific Highway and Miller Street
  - On McLaren Street and side streets, between Miller Street and Walker Street

- On Berry Street and side streets, between the Pacific Highway and Miller Street
- On Berry Street and side streets, between Miller Street and Walker Street
- On Mount Street, between William Street and Miller Street
- On Blue Street, between Miller Street and the Pacific Highway
- On Walker Street, between the Pacific Highway and Mount Street
- On Little Walker Street, between the Pacific Highway and Mount Street
- On Arthur Street, between Middlemiss Street and Pacific Highway,
- On Walker Street, between Berry Street and Mount Street.
- **2. THAT** the Committee endorse the temporary road closure of Ridge Street, between Miller Street and Walker Street for the setup and operation of the 'VIP Area Build" for the TCS Sydney Marathon 2024 from 9am Saturday 14 September to 12pm Sunday 15 September 2024.