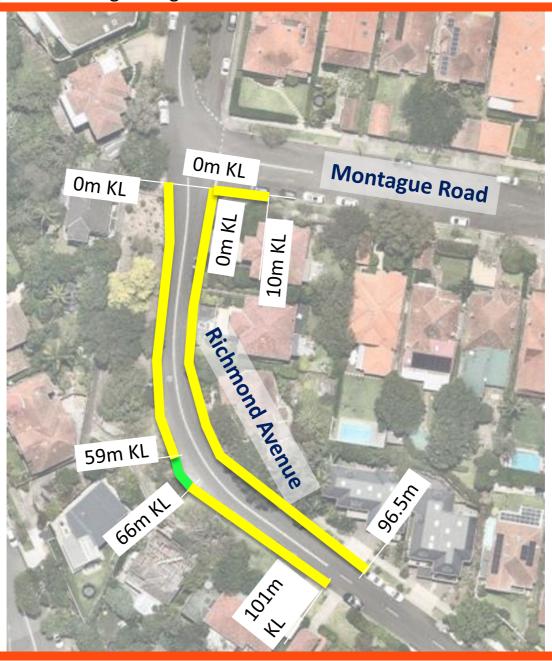

#### **Financial/Resource Implications**

The cost for these projects is proposed to be funded from Traffic's LATM budget and Council's 2024/25 operational budget.

| Location             | Suburb    | Precinct, Ward,<br>Electorate                 | Issue                                                                                                                                                                                                                                                                                                               | Recommendation                                                                                                                                                                                                                                                                                                                                                              | Benefits                                                                                                                                                                |  |
|----------------------|-----------|-----------------------------------------------|---------------------------------------------------------------------------------------------------------------------------------------------------------------------------------------------------------------------------------------------------------------------------------------------------------------------|-----------------------------------------------------------------------------------------------------------------------------------------------------------------------------------------------------------------------------------------------------------------------------------------------------------------------------------------------------------------------------|-------------------------------------------------------------------------------------------------------------------------------------------------------------------------|--|
| Parking Res          | striction | Liectorate                                    | Under NSW Road Rule 208(6), when parking, a driver must position their vehicle at least 3 metres from a continuous dividing line on a road unless otherwise indicated by information on or with a parking control sign.                                                                                             | THAT the Committee note the allocation of kerbspace on Richmond Avenue, Cremorne south of Montague Road as "No Stopping" at the following locations:  On the western side of Richmond Avenue between the points 0 metres and 59 meters                                                                                                                                      | The proposed change                                                                                                                                                     |  |
| Richmond<br>Avenue   | Cremorne  | Willoughby Bay, St<br>Leonards,<br>Willoughby | complaints from the community about drivers parking on the road and leaving inadequate space for drivers to pass. Under NSW Road Rule 208(6) parking along Richmond Avenue at the identified location is illegal. The installation of a "No Stopping" restriction will clarify where drivers are permitted to park. | <ul> <li>On the western side of Richmond Avenue between the points 66 metres and 101 meters</li> <li>On the eastern side of Richmond Avenue between the points 0 metres and 96.5 meters</li> <li>THAT the Committee note the allocation of kerbspace on the southern side of Montague Road, Cremorne between the points 0 metres and 10 metres as "No Stopping".</li> </ul> | will guide drivers to stay in the correct lane, reducing the risk of veering onto the wrong side of the road and thus minimising the potential for head-on collisions.  |  |
| Sutherland<br>Street | Cremorne  | Brightmore, St<br>Leonards,<br>Willoughby     | Council has received concerns regarding vehicles parking close to the intersection of Sutherland Street and Cooper Lane, blocking the line of sight for the vehicles exiting Cooper Lane to oncoming vehicles on Sutherland Street.                                                                                 | THAT the Committee note the allocation of kerbspace on the southern side of Sutherland Street, Cremorne between the points 0 metres and 10 meters east of Cooper Lane as "No Stopping".                                                                                                                                                                                     | The proposed change will improve the vehicle sight distance at the intersection and pedestrian visibility at the pram ramps and clarify where drivers can legally park. |  |

#### **Proposal**

Richmond Avenue at Montague Road, Cremorne Proposed Parking Change