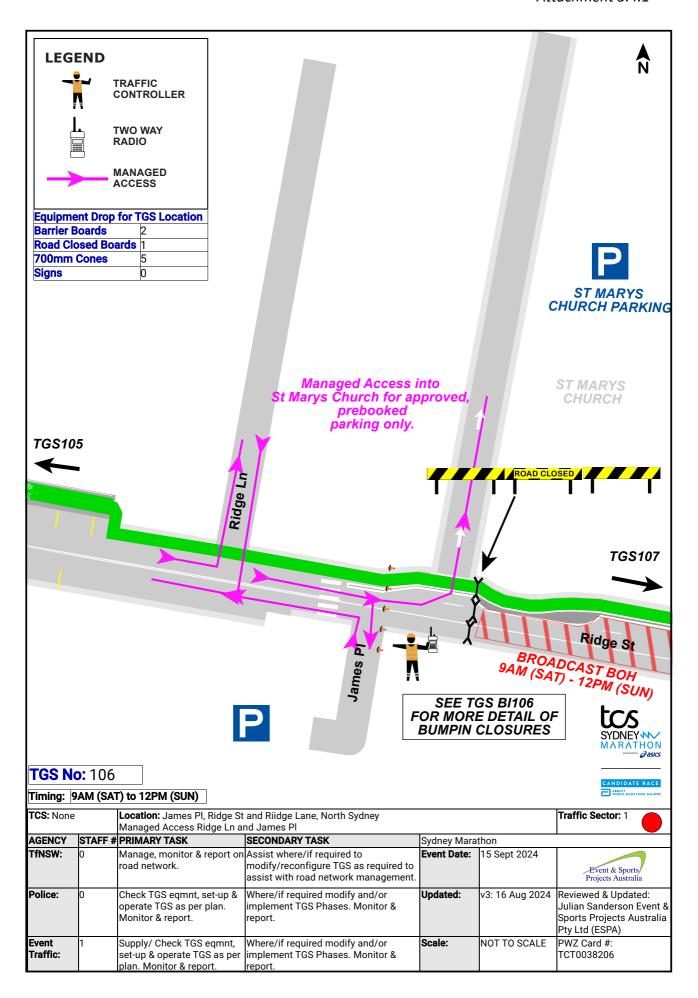

#### **RECOMMENDATION:**

- **1. THAT** the Committee endorse the following temporary road closures associated with the Sydney Marathon 2024 on Sunday 15 September 2024 from 3:30am to 9:30pm:
  - On Miller Street, between McLaren Street and the Pacific Highway
  - On Miller Street (northbound), between Blue Street and the Pacific Highway
  - On Miller Street, between Falcon Street and McLaren Street
  - On Carlow Street and side streets, between West Street and Miller Street
  - On Ridge Street and side streets, between West Street and Miller Street
  - On Ridge Street and side streets, between Miller Street and Walker Street
  - On McLaren Street and side streets, between the Pacific Highway and Miller Street
  - On McLaren Street and side streets, between Miller Street and Walker Street

- On Berry Street and side streets, between the Pacific Highway and Miller Street
- On Berry Street and side streets, between Miller Street and Walker Street
- On Mount Street, between William Street and Miller Street
- On Blue Street, between Miller Street and the Pacific Highway
- On Walker Street, between the Pacific Highway and Mount Street
- On Little Walker Street, between the Pacific Highway and Mount Street
- On Arthur Street, between Middlemiss Street and Pacific Highway,
- On Walker Street, between Berry Street and Mount Street.
- **2. THAT** the Committee endorse the temporary road closure of Ridge Street, between Miller Street and Walker Street for the setup and operation of the 'VIP Area Build" for the TCS Sydney Marathon 2024 from 9am Saturday 14 September to 12pm Sunday 15 September 2024.

#### **BACKGROUND**

Pont3 has applied for temporary road closures associated with the annual TCS Sydney Marathon event on 15 September 2024. The event is expected to attract over 40,000 participants across New South Wales, interstate and overseas. The running route showcases Sydney's historic landmarks including the Sydney Harbour Bridge and Opera House.

# **REPORT**

To facilitate the 2024 TCS Sydney Marathon, temporary road closures are proposed throughout North Sydney CBD on Saturday 14<sup>th</sup> September and Sunday 15<sup>th</sup> September 2024.

The Sydney Marathon is a Class 1 State Significant Event. Transport for NSW (TfNSW) and NSW Police will progressively re-open roads, after all infrastructure is removed and the roads are cleaned.

During the road closures, vehicle access will be impacted and managed through alternative arrangements, detours or under traffic control.

Traffic changes related to the event, such as the temporary removal of on-street parking will commence at 8am Friday 13 September 2024, with road closures will being undertaken between 3:30am Saturday 14 September 2024 to 12pm Sunday 15 September 2024.