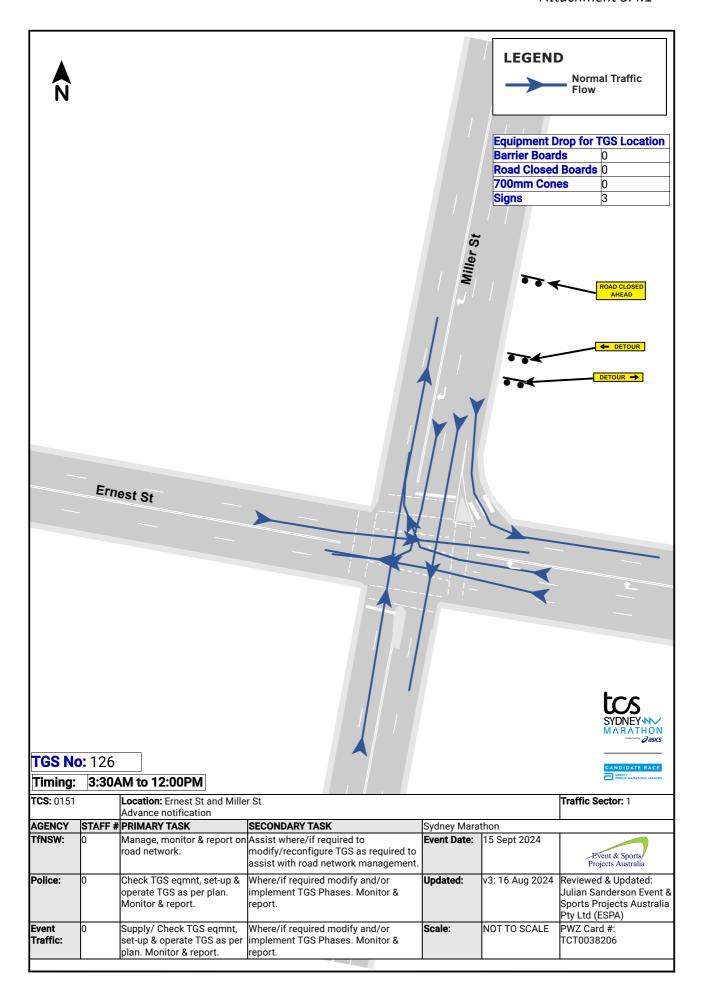

#### **RECOMMENDATION:**

- **1. THAT** the Committee endorse the following temporary road closures associated with the Sydney Marathon 2024 on Sunday 15 September 2024 from 3:30am to 9:30pm:
  - On Miller Street, between McLaren Street and the Pacific Highway
  - On Miller Street (northbound), between Blue Street and the Pacific Highway
  - On Miller Street, between Falcon Street and McLaren Street
  - On Carlow Street and side streets, between West Street and Miller Street
  - On Ridge Street and side streets, between West Street and Miller Street
  - On Ridge Street and side streets, between Miller Street and Walker Street
  - On McLaren Street and side streets, between the Pacific Highway and Miller Street
  - On McLaren Street and side streets, between Miller Street and Walker Street

- On Berry Street and side streets, between the Pacific Highway and Miller Street
- On Berry Street and side streets, between Miller Street and Walker Street
- On Mount Street, between William Street and Miller Street
- On Blue Street, between Miller Street and the Pacific Highway
- On Walker Street, between the Pacific Highway and Mount Street
- On Little Walker Street, between the Pacific Highway and Mount Street
- On Arthur Street, between Middlemiss Street and Pacific Highway,
- On Walker Street, between Berry Street and Mount Street.
- **2. THAT** the Committee endorse the temporary road closure of Ridge Street, between Miller Street and Walker Street for the setup and operation of the 'VIP Area Build" for the TCS Sydney Marathon 2024 from 9am Saturday 14 September to 12pm Sunday 15 September 2024.

#### **BACKGROUND**

Pont3 has applied for temporary road closures associated with the annual TCS Sydney Marathon event on 15 September 2024. The event is expected to attract over 40,000 participants across New South Wales, interstate and overseas. The running route showcases Sydney's historic landmarks including the Sydney Harbour Bridge and Opera House.

# **REPORT**

To facilitate the 2024 TCS Sydney Marathon, temporary road closures are proposed throughout North Sydney CBD on Saturday 14<sup>th</sup> September and Sunday 15<sup>th</sup> September 2024.

The Sydney Marathon is a Class 1 State Significant Event. Transport for NSW (TfNSW) and NSW Police will progressively re-open roads, after all infrastructure is removed and the roads are cleaned.

During the road closures, vehicle access will be impacted and managed through alternative arrangements, detours or under traffic control.

Traffic changes related to the event, such as the temporary removal of on-street parking will commence at 8am Friday 13 September 2024, with road closures will being undertaken between 3:30am Saturday 14 September 2024 to 12pm Sunday 15 September 2024.