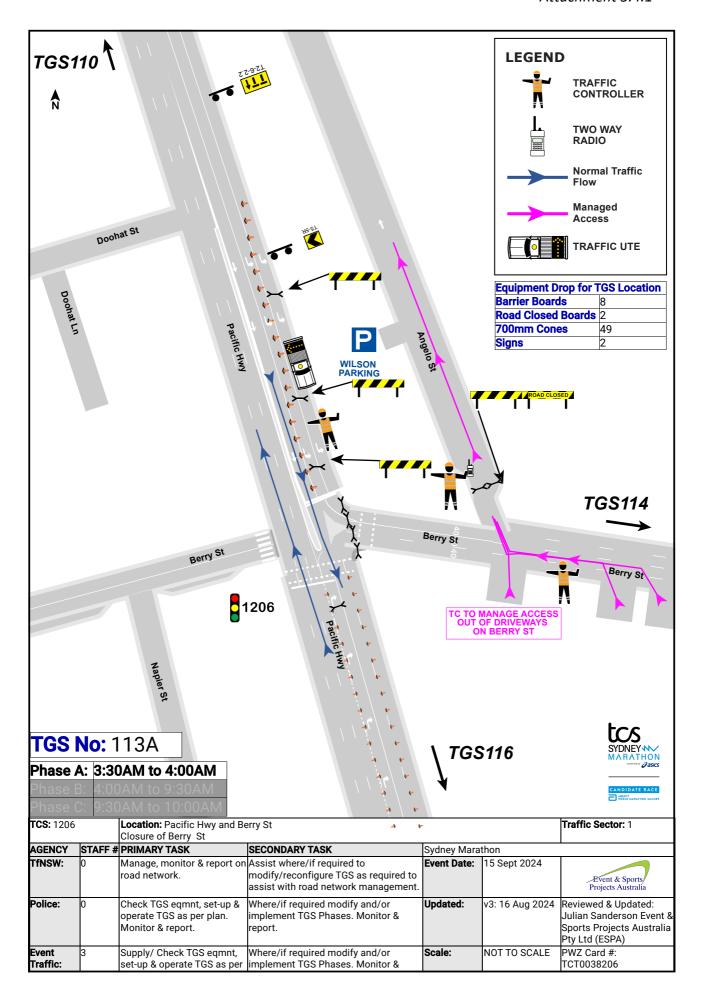

# 5.4. Temporary Road Closures - 2024 TCS Sydney Marathon - North Sydney

| AUTHOR             | Jasmine Wong, Transport Engineer                                           |
|--------------------|----------------------------------------------------------------------------|
| <b>ENDORSED BY</b> | Gary Parsons, Director Open Space and Infrastructure                       |
| ATTACHMENTS        | 1. Appendix A - Traffic Control Plan - Sydney Marathon [ <b>5.4.1</b> - 39 |
|                    | pages]                                                                     |
| CSP LINK           | 1. Our Living Environment                                                  |
|                    | 1.4 Well utilised open space and recreational facilities                   |
|                    |                                                                            |
|                    | 2. Our Built Infrastructure                                                |
|                    | 2.2 Vibrant public domains and villages                                    |
|                    | 2.4 Efficient traffic mobility and parking                                 |

#### **PURPOSE:**

The purpose of this report is to seek committee endorsement for temporary road closures associated with the Sydney Marathon 2024, scheduled to be held on Sunday, 15 September 2024.

#### **EXECUTIVE SUMMARY:**

- Pont3 has applied for temporary road closures associated with the annual Tata Consultancy Services (TCS) Sydney Marathon event on 15 September 2024.
- The event is a Class 1 State Significant Event and is expected to attract over 40,000 participants across New South Wales, interstate and overseas. The running route showcases Sydney's historic landmarks including the Sydney Harbour Bridge and Opera House.
- Traffic changes related to the event, such as the temporary removal of on-street parking will commence at 8am Friday 13 September 2024, with road closures being undertaken between 3:30am Saturday 14 September 2024 to 12pm Sunday 15 September 2024.

#### **RECOMMENDATION:**

- **1. THAT** the Committee endorse the following temporary road closures associated with the Sydney Marathon 2024 on Sunday 15 September 2024 from 3:30am to 9:30pm:
  - On Miller Street, between McLaren Street and the Pacific Highway
  - On Miller Street (northbound), between Blue Street and the Pacific Highway
  - On Miller Street, between Falcon Street and McLaren Street
  - On Carlow Street and side streets, between West Street and Miller Street
  - On Ridge Street and side streets, between West Street and Miller Street
  - On Ridge Street and side streets, between Miller Street and Walker Street
  - On McLaren Street and side streets, between the Pacific Highway and Miller Street
  - On McLaren Street and side streets, between Miller Street and Walker Street

- On Berry Street and side streets, between the Pacific Highway and Miller Street
- On Berry Street and side streets, between Miller Street and Walker Street
- On Mount Street, between William Street and Miller Street
- On Blue Street, between Miller Street and the Pacific Highway
- On Walker Street, between the Pacific Highway and Mount Street
- On Little Walker Street, between the Pacific Highway and Mount Street
- On Arthur Street, between Middlemiss Street and Pacific Highway,
- On Walker Street, between Berry Street and Mount Street.
- **2. THAT** the Committee endorse the temporary road closure of Ridge Street, between Miller Street and Walker Street for the setup and operation of the 'VIP Area Build" for the TCS Sydney Marathon 2024 from 9am Saturday 14 September to 12pm Sunday 15 September 2024.