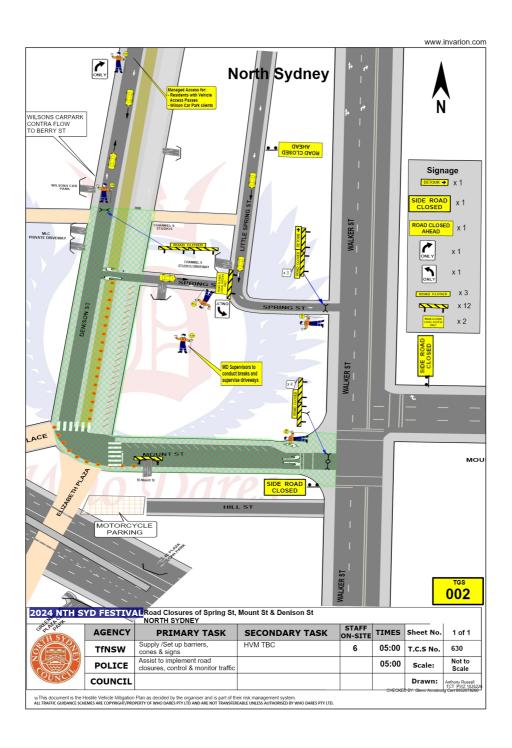

# Report

To facilitate the North Sydney Festival, it is proposed to temporarily close:

- Denison Street: in both directions between Mount Street and the Wilson's carpark approaching Berry Street, with a contra flow from Berry Street.
- Mount Street: closed in both directions between Walker Street and Denison Street.
- Spring Street: closed between Denison Street and Walker Street.

The closures are proposed on 2<sup>nd</sup> November 2024 from 5am to 11:30pm to accommodate event setup and dismantling, with the festival itself running from 10:00am to 5:30pm. The proposed road closures will be implemented under the NSW Police supervision. The event Traffic Control Plan (TCP)s include detailed instructions for managing vehicle flow and detour routes to minimize disruption to local traffic.

# **TGS 002 CU**