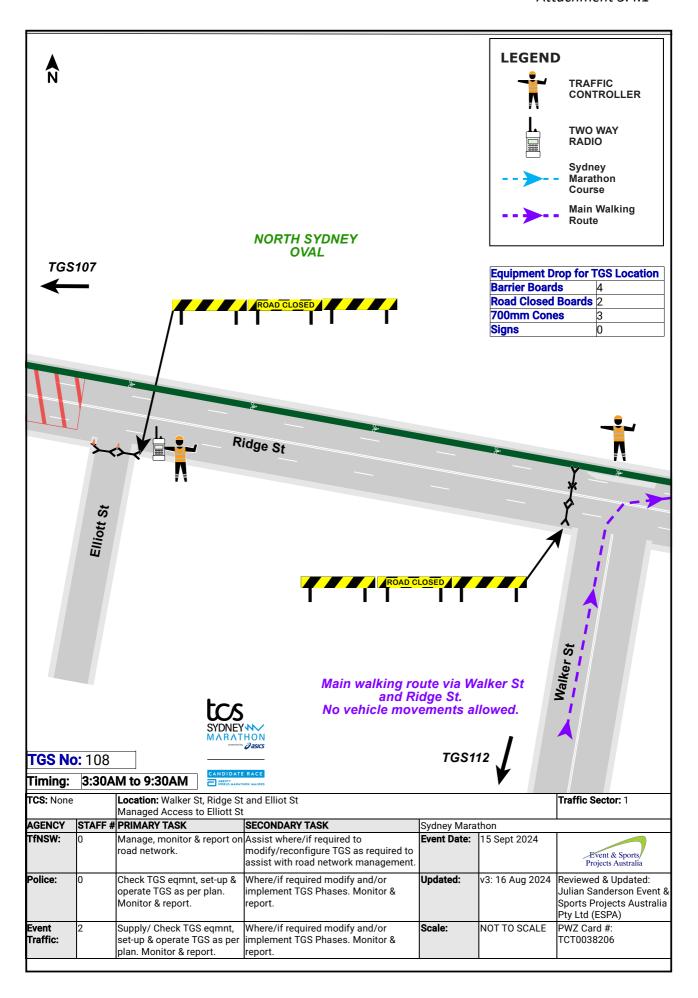

#### **RECOMMENDATION:**

- **1. THAT** the Committee endorse the following temporary road closures associated with the Sydney Marathon 2024 on Sunday 15 September 2024 from 3:30am to 9:30pm:
  - On Miller Street, between McLaren Street and the Pacific Highway
  - On Miller Street (northbound), between Blue Street and the Pacific Highway
  - On Miller Street, between Falcon Street and McLaren Street
  - On Carlow Street and side streets, between West Street and Miller Street
  - On Ridge Street and side streets, between West Street and Miller Street
  - On Ridge Street and side streets, between Miller Street and Walker Street
  - On McLaren Street and side streets, between the Pacific Highway and Miller Street
  - On McLaren Street and side streets, between Miller Street and Walker Street

- On Berry Street and side streets, between the Pacific Highway and Miller Street
- On Berry Street and side streets, between Miller Street and Walker Street
- On Mount Street, between William Street and Miller Street
- On Blue Street, between Miller Street and the Pacific Highway
- On Walker Street, between the Pacific Highway and Mount Street
- On Little Walker Street, between the Pacific Highway and Mount Street
- On Arthur Street, between Middlemiss Street and Pacific Highway,
- On Walker Street, between Berry Street and Mount Street.
- **2. THAT** the Committee endorse the temporary road closure of Ridge Street, between Miller Street and Walker Street for the setup and operation of the 'VIP Area Build" for the TCS Sydney Marathon 2024 from 9am Saturday 14 September to 12pm Sunday 15 September 2024.