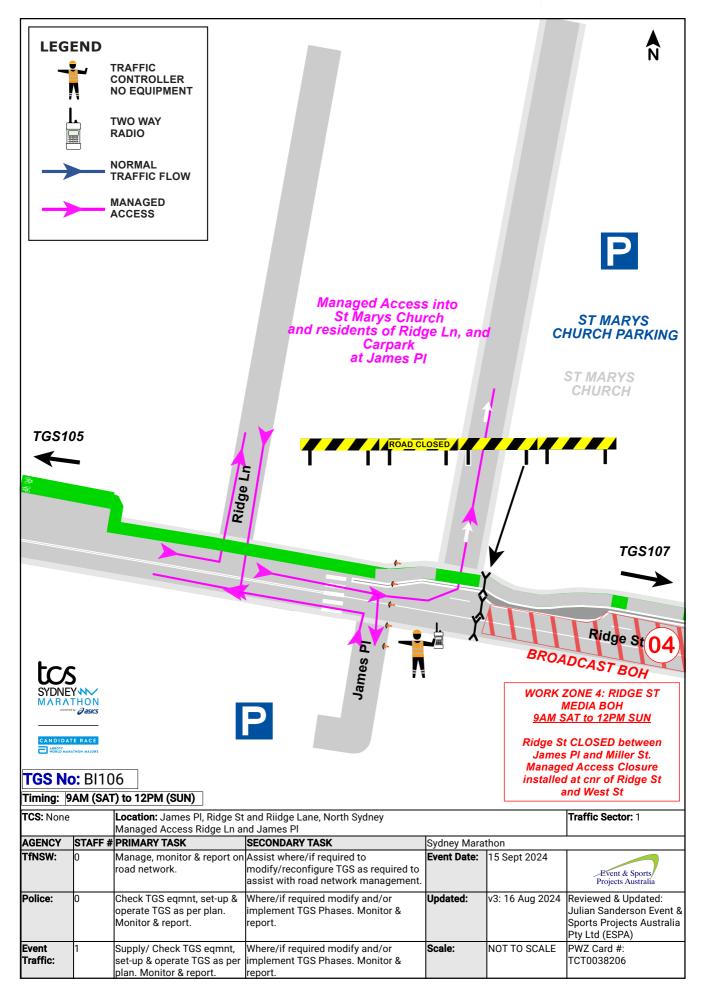

#### **RECOMMENDATION:**

- **1. THAT** the Committee endorse the following temporary road closures associated with the Sydney Marathon 2024 on Sunday 15 September 2024 from 3:30am to 9:30pm:
  - On Miller Street, between McLaren Street and the Pacific Highway
  - On Miller Street (northbound), between Blue Street and the Pacific Highway
  - On Miller Street, between Falcon Street and McLaren Street
  - On Carlow Street and side streets, between West Street and Miller Street
  - On Ridge Street and side streets, between West Street and Miller Street
  - On Ridge Street and side streets, between Miller Street and Walker Street
  - On McLaren Street and side streets, between the Pacific Highway and Miller Street
  - On McLaren Street and side streets, between Miller Street and Walker Street

- On Berry Street and side streets, between the Pacific Highway and Miller Street
- On Berry Street and side streets, between Miller Street and Walker Street
- On Mount Street, between William Street and Miller Street
- On Blue Street, between Miller Street and the Pacific Highway
- On Walker Street, between the Pacific Highway and Mount Street
- On Little Walker Street, between the Pacific Highway and Mount Street
- On Arthur Street, between Middlemiss Street and Pacific Highway,
- On Walker Street, between Berry Street and Mount Street.
- **2. THAT** the Committee endorse the temporary road closure of Ridge Street, between Miller Street and Walker Street for the setup and operation of the 'VIP Area Build" for the TCS Sydney Marathon 2024 from 9am Saturday 14 September to 12pm Sunday 15 September 2024.

#### **BACKGROUND**

Pont3 has applied for temporary road closures associated with the annual TCS Sydney Marathon event on 15 September 2024. The event is expected to attract over 40,000 participants across New South Wales, interstate and overseas. The running route showcases Sydney's historic landmarks including the Sydney Harbour Bridge and Opera House.

# **REPORT**

To facilitate the 2024 TCS Sydney Marathon, temporary road closures are proposed throughout North Sydney CBD on Saturday 14<sup>th</sup> September and Sunday 15<sup>th</sup> September 2024.

The Sydney Marathon is a Class 1 State Significant Event. Transport for NSW (TfNSW) and NSW Police will progressively re-open roads, after all infrastructure is removed and the roads are cleaned.

During the road closures, vehicle access will be impacted and managed through alternative arrangements, detours or under traffic control.

Traffic changes related to the event, such as the temporary removal of on-street parking will commence at 8am Friday 13 September 2024, with road closures will being undertaken between 3:30am Saturday 14 September 2024 to 12pm Sunday 15 September 2024.