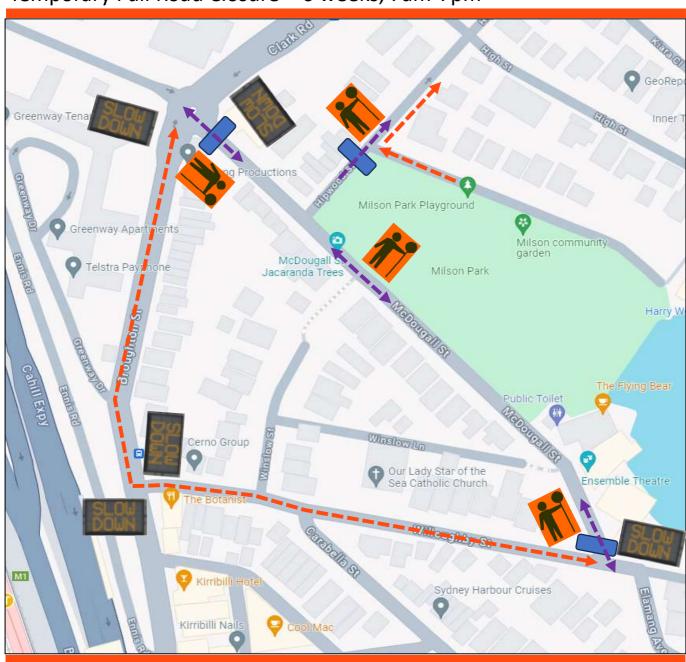

#### **EXECUTIVE SUMMARY:**

- Each year between October and January, the Jacarandas that line both sides of McDougall Street in Kirribilli come into flower for a period of approximately 6 weeks.
- This seasonal occurrence which generally peaks in mid-November is a growing attraction for local North Sydney residents and tourists in recent years who wish to photograph themselves amongst the jacarandas which are flowering along the length of McDougall Street adjacent to Milson Park.
- The dates of the closures are dictated by the timing which the jacarandas bloom. The closures will be limited to six consecutive weekends from 26 October 2024 to 13 January 2025.
- This report has been prepared seeking endorsement for temporary road closures on McDougall Street and a section of Hipwood Street to manage the crowd for the 2024 jacaranda flowering season in McDougall Street, Kirribilli.

#### **RECOMMENDATION:**

- **1. THAT** the Committee endorse the temporary road closures in Kirribilli between the hours of 7am and 7pm on Saturdays and Sundays for six consecutive weekends between 26 October 2024 and 12 January 2025:
  - a. On McDougall Street, between Broughton Street and Willoughby Street; and
  - b. On Hipwood Street, between McDougall Street and Bradley Avenue.

- On McDougall Street, between Broughton Street and Willoughby Street; and
- On Hipwood Street, between McDougall Street and Bradley Avenue.

The temporary road closures would require vehicles to undertake detour routes. Vehicle access to and from the road closures can only be obtained by residents who live in the road closure areas and visitors who have visitor parking permits. Access will be gained via showing a licence or photo identification with your address to the traffic controllers.

Five (5) on-street parking spaces will be temporarily removed, to accommodate five Variable Message Signs (VMS) stating "Slow Down" and "Watch out for Pedestrians".

# **Traffic Management**

McDougall Street, Kirribilli Temporary Full Road Closure – 6 weeks, 7am-7pm

# Legend

Detour

Vehicle Access to Residents Only

Temporary Full Road Closure

Traffic Controller

Variable Message Sign (VMS)