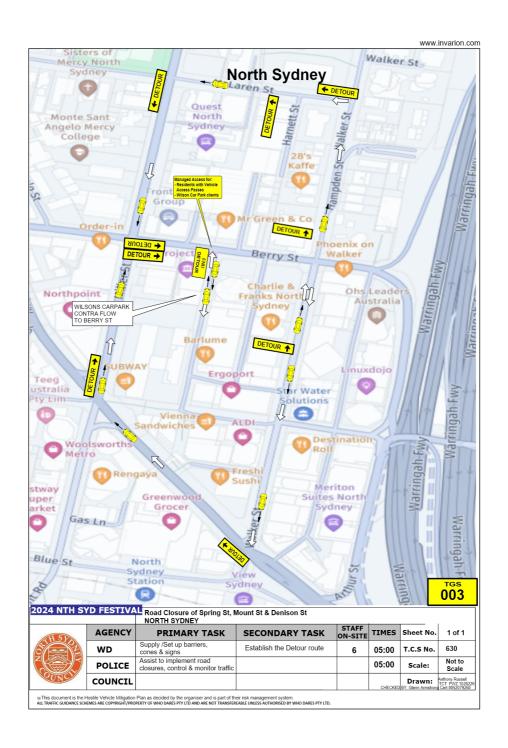

# Report

To facilitate the North Sydney Festival, it is proposed to temporarily close:

- Denison Street: in both directions between Mount Street and the Wilson's carpark approaching Berry Street, with a contra flow from Berry Street.
- Mount Street: closed in both directions between Walker Street and Denison Street.
- Spring Street: closed between Denison Street and Walker Street.

# TGS 003 (Detours)