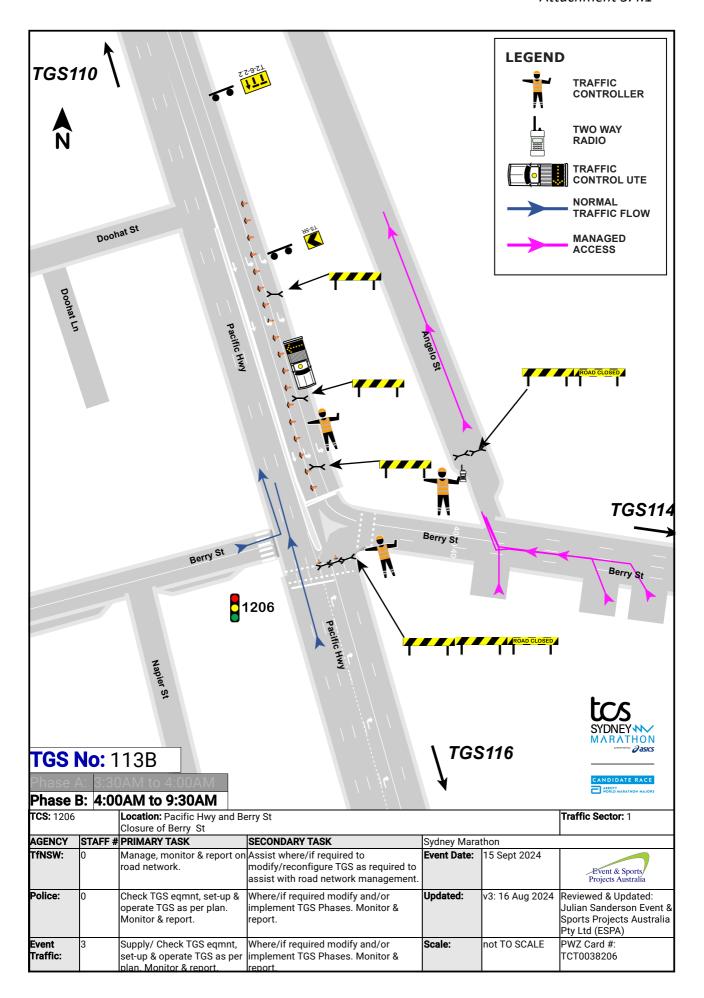

# 5.4. Temporary Road Closures - 2024 TCS Sydney Marathon - North Sydney

| AUTHOR             | Jasmine Wong, Transport Engineer                                           |
|--------------------|----------------------------------------------------------------------------|
| <b>ENDORSED BY</b> | Gary Parsons, Director Open Space and Infrastructure                       |
| ATTACHMENTS        | 1. Appendix A - Traffic Control Plan - Sydney Marathon [ <b>5.4.1</b> - 39 |
|                    | pages]                                                                     |
| CSP LINK           | 1. Our Living Environment                                                  |
|                    | 1.4 Well utilised open space and recreational facilities                   |
|                    |                                                                            |
|                    | 2. Our Built Infrastructure                                                |
|                    | 2.2 Vibrant public domains and villages                                    |
|                    | 2.4 Efficient traffic mobility and parking                                 |

#### **PURPOSE:**

The purpose of this report is to seek committee endorsement for temporary road closures associated with the Sydney Marathon 2024, scheduled to be held on Sunday, 15 September 2024.

#### **EXECUTIVE SUMMARY:**

- Pont3 has applied for temporary road closures associated with the annual Tata Consultancy Services (TCS) Sydney Marathon event on 15 September 2024.
- The event is a Class 1 State Significant Event and is expected to attract over 40,000 participants across New South Wales, interstate and overseas. The running route showcases Sydney's historic landmarks including the Sydney Harbour Bridge and Opera House.
- Traffic changes related to the event, such as the temporary removal of on-street parking will commence at 8am Friday 13 September 2024, with road closures being undertaken between 3:30am Saturday 14 September 2024 to 12pm Sunday 15 September 2024.

#### **RECOMMENDATION:**

- **1. THAT** the Committee endorse the following temporary road closures associated with the Sydney Marathon 2024 on Sunday 15 September 2024 from 3:30am to 9:30pm:
  - On Miller Street, between McLaren Street and the Pacific Highway
  - On Miller Street (northbound), between Blue Street and the Pacific Highway
  - On Miller Street, between Falcon Street and McLaren Street
  - On Carlow Street and side streets, between West Street and Miller Street
  - On Ridge Street and side streets, between West Street and Miller Street
  - On Ridge Street and side streets, between Miller Street and Walker Street
  - On McLaren Street and side streets, between the Pacific Highway and Miller Street
  - On McLaren Street and side streets, between Miller Street and Walker Street

- On Berry Street and side streets, between the Pacific Highway and Miller Street
- On Berry Street and side streets, between Miller Street and Walker Street
- On Mount Street, between William Street and Miller Street
- On Blue Street, between Miller Street and the Pacific Highway
- On Walker Street, between the Pacific Highway and Mount Street
- On Little Walker Street, between the Pacific Highway and Mount Street
- On Arthur Street, between Middlemiss Street and Pacific Highway,
- On Walker Street, between Berry Street and Mount Street.
- **2. THAT** the Committee endorse the temporary road closure of Ridge Street, between Miller Street and Walker Street for the setup and operation of the 'VIP Area Build" for the TCS Sydney Marathon 2024 from 9am Saturday 14 September to 12pm Sunday 15 September 2024.