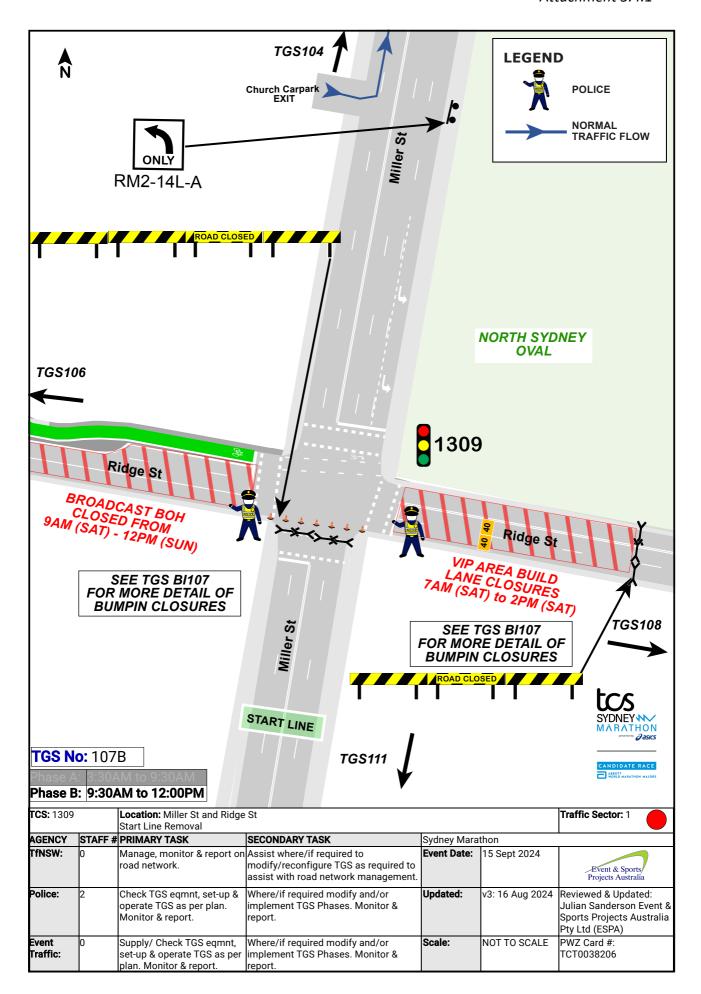

#### **RECOMMENDATION:**

- **1. THAT** the Committee endorse the following temporary road closures associated with the Sydney Marathon 2024 on Sunday 15 September 2024 from 3:30am to 9:30pm:
  - On Miller Street, between McLaren Street and the Pacific Highway
  - On Miller Street (northbound), between Blue Street and the Pacific Highway
  - On Miller Street, between Falcon Street and McLaren Street
  - On Carlow Street and side streets, between West Street and Miller Street
  - On Ridge Street and side streets, between West Street and Miller Street
  - On Ridge Street and side streets, between Miller Street and Walker Street
  - On McLaren Street and side streets, between the Pacific Highway and Miller Street
  - On McLaren Street and side streets, between Miller Street and Walker Street

- On Berry Street and side streets, between the Pacific Highway and Miller Street
- On Berry Street and side streets, between Miller Street and Walker Street
- On Mount Street, between William Street and Miller Street
- On Blue Street, between Miller Street and the Pacific Highway
- On Walker Street, between the Pacific Highway and Mount Street
- On Little Walker Street, between the Pacific Highway and Mount Street
- On Arthur Street, between Middlemiss Street and Pacific Highway,
- On Walker Street, between Berry Street and Mount Street.
- **2. THAT** the Committee endorse the temporary road closure of Ridge Street, between Miller Street and Walker Street for the setup and operation of the 'VIP Area Build" for the TCS Sydney Marathon 2024 from 9am Saturday 14 September to 12pm Sunday 15 September 2024.