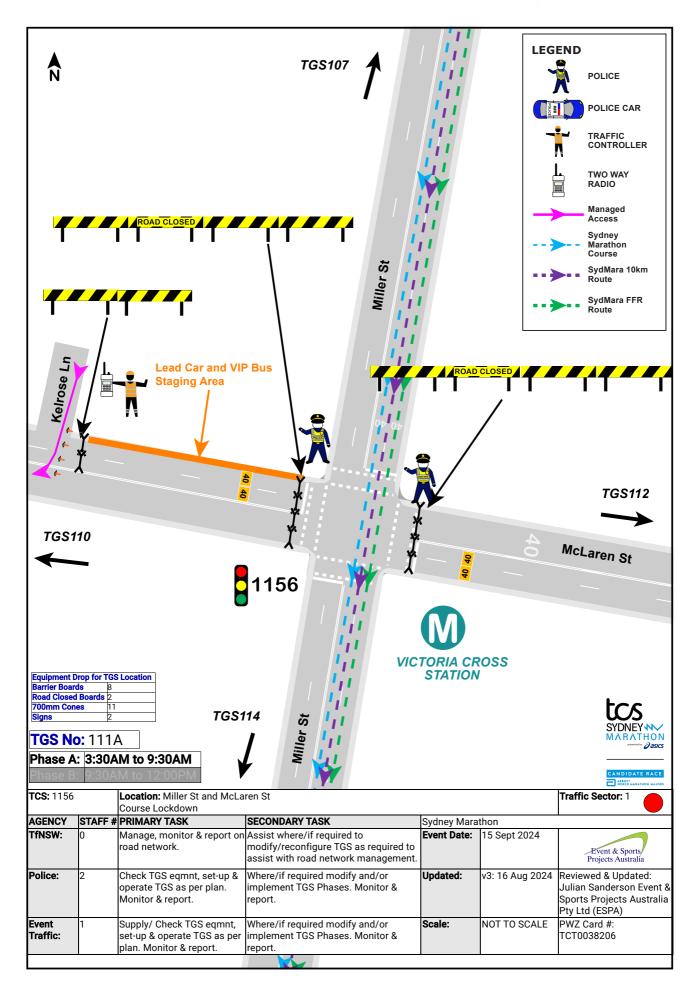

# 5.4. Temporary Road Closures - 2024 TCS Sydney Marathon - North Sydney

| AUTHOR             | Jasmine Wong, Transport Engineer                                           |
|--------------------|----------------------------------------------------------------------------|
| <b>ENDORSED BY</b> | Gary Parsons, Director Open Space and Infrastructure                       |
| ATTACHMENTS        | 1. Appendix A - Traffic Control Plan - Sydney Marathon [ <b>5.4.1</b> - 39 |
|                    | pages]                                                                     |
| CSP LINK           | 1. Our Living Environment                                                  |
|                    | 1.4 Well utilised open space and recreational facilities                   |
|                    |                                                                            |
|                    | 2. Our Built Infrastructure                                                |
|                    | 2.2 Vibrant public domains and villages                                    |
|                    | 2.4 Efficient traffic mobility and parking                                 |

#### **PURPOSE:**

The purpose of this report is to seek committee endorsement for temporary road closures associated with the Sydney Marathon 2024, scheduled to be held on Sunday, 15 September 2024.

#### **EXECUTIVE SUMMARY:**

- Pont3 has applied for temporary road closures associated with the annual Tata Consultancy Services (TCS) Sydney Marathon event on 15 September 2024.
- The event is a Class 1 State Significant Event and is expected to attract over 40,000 participants across New South Wales, interstate and overseas. The running route showcases Sydney's historic landmarks including the Sydney Harbour Bridge and Opera House.
- Traffic changes related to the event, such as the temporary removal of on-street parking will commence at 8am Friday 13 September 2024, with road closures being undertaken between 3:30am Saturday 14 September 2024 to 12pm Sunday 15 September 2024.

#### **RECOMMENDATION:**

- **1. THAT** the Committee endorse the following temporary road closures associated with the Sydney Marathon 2024 on Sunday 15 September 2024 from 3:30am to 9:30pm:
  - On Miller Street, between McLaren Street and the Pacific Highway
  - On Miller Street (northbound), between Blue Street and the Pacific Highway
  - On Miller Street, between Falcon Street and McLaren Street
  - On Carlow Street and side streets, between West Street and Miller Street
  - On Ridge Street and side streets, between West Street and Miller Street
  - On Ridge Street and side streets, between Miller Street and Walker Street
  - On McLaren Street and side streets, between the Pacific Highway and Miller Street
  - On McLaren Street and side streets, between Miller Street and Walker Street

- On Berry Street and side streets, between the Pacific Highway and Miller Street
- On Berry Street and side streets, between Miller Street and Walker Street
- On Mount Street, between William Street and Miller Street
- On Blue Street, between Miller Street and the Pacific Highway
- On Walker Street, between the Pacific Highway and Mount Street
- On Little Walker Street, between the Pacific Highway and Mount Street
- On Arthur Street, between Middlemiss Street and Pacific Highway,
- On Walker Street, between Berry Street and Mount Street.
- **2. THAT** the Committee endorse the temporary road closure of Ridge Street, between Miller Street and Walker Street for the setup and operation of the 'VIP Area Build" for the TCS Sydney Marathon 2024 from 9am Saturday 14 September to 12pm Sunday 15 September 2024.