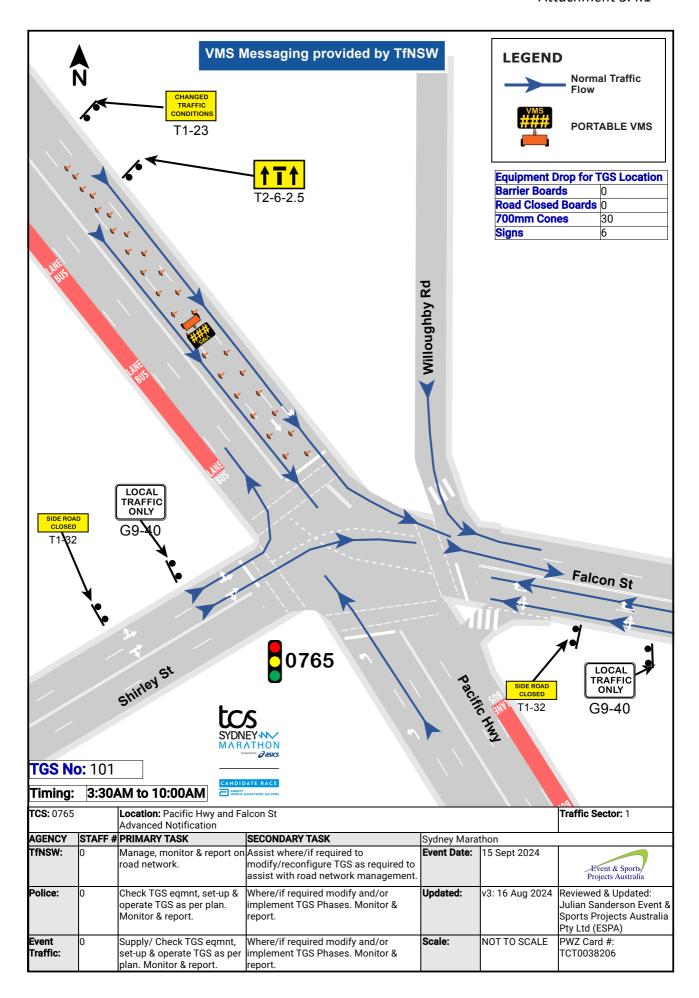

#### **RECOMMENDATION:**

- **1. THAT** the Committee endorse the following temporary road closures associated with the Sydney Marathon 2024 on Sunday 15 September 2024 from 3:30am to 9:30pm:
  - On Miller Street, between McLaren Street and the Pacific Highway
  - On Miller Street (northbound), between Blue Street and the Pacific Highway
  - On Miller Street, between Falcon Street and McLaren Street
  - On Carlow Street and side streets, between West Street and Miller Street
  - On Ridge Street and side streets, between West Street and Miller Street
  - On Ridge Street and side streets, between Miller Street and Walker Street
  - On McLaren Street and side streets, between the Pacific Highway and Miller Street
  - On McLaren Street and side streets, between Miller Street and Walker Street

- On Berry Street and side streets, between the Pacific Highway and Miller Street
- On Berry Street and side streets, between Miller Street and Walker Street
- On Mount Street, between William Street and Miller Street
- On Blue Street, between Miller Street and the Pacific Highway
- On Walker Street, between the Pacific Highway and Mount Street
- On Little Walker Street, between the Pacific Highway and Mount Street
- On Arthur Street, between Middlemiss Street and Pacific Highway,
- On Walker Street, between Berry Street and Mount Street.
- **2. THAT** the Committee endorse the temporary road closure of Ridge Street, between Miller Street and Walker Street for the setup and operation of the 'VIP Area Build" for the TCS Sydney Marathon 2024 from 9am Saturday 14 September to 12pm Sunday 15 September 2024.