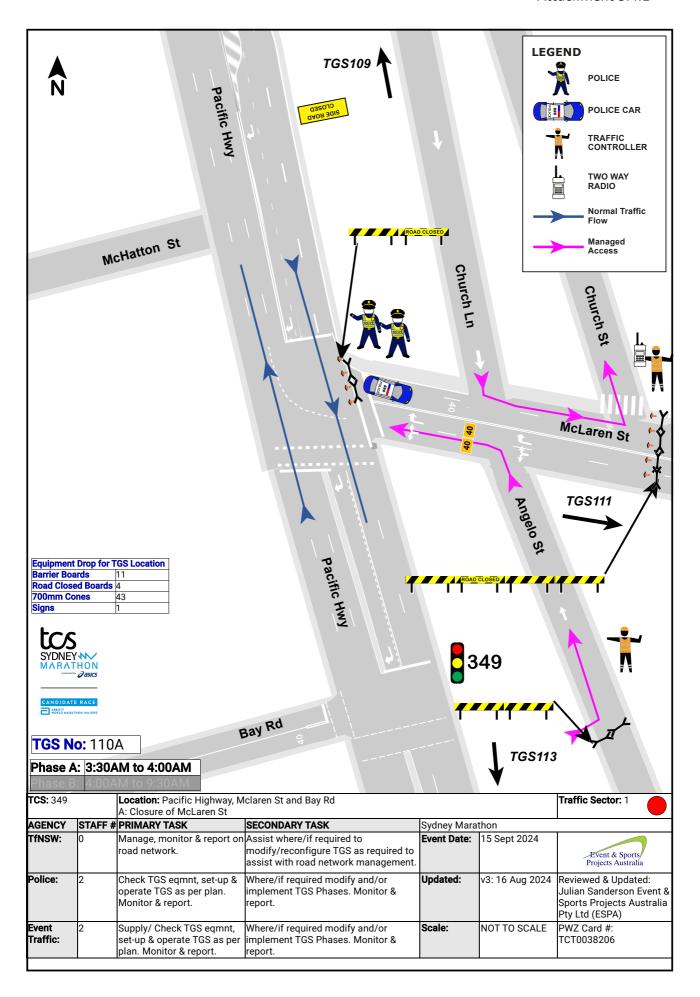

#### **RECOMMENDATION:**

- **1. THAT** the Committee endorse the following temporary road closures associated with the Sydney Marathon 2024 on Sunday 15 September 2024 from 3:30am to 9:30pm:
  - On Miller Street, between McLaren Street and the Pacific Highway
  - On Miller Street (northbound), between Blue Street and the Pacific Highway
  - On Miller Street, between Falcon Street and McLaren Street
  - On Carlow Street and side streets, between West Street and Miller Street
  - On Ridge Street and side streets, between West Street and Miller Street
  - On Ridge Street and side streets, between Miller Street and Walker Street
  - On McLaren Street and side streets, between the Pacific Highway and Miller Street
  - On McLaren Street and side streets, between Miller Street and Walker Street

- On Berry Street and side streets, between the Pacific Highway and Miller Street
- On Berry Street and side streets, between Miller Street and Walker Street
- On Mount Street, between William Street and Miller Street
- On Blue Street, between Miller Street and the Pacific Highway
- On Walker Street, between the Pacific Highway and Mount Street
- On Little Walker Street, between the Pacific Highway and Mount Street
- On Arthur Street, between Middlemiss Street and Pacific Highway,
- On Walker Street, between Berry Street and Mount Street.
- **2. THAT** the Committee endorse the temporary road closure of Ridge Street, between Miller Street and Walker Street for the setup and operation of the 'VIP Area Build" for the TCS Sydney Marathon 2024 from 9am Saturday 14 September to 12pm Sunday 15 September 2024.