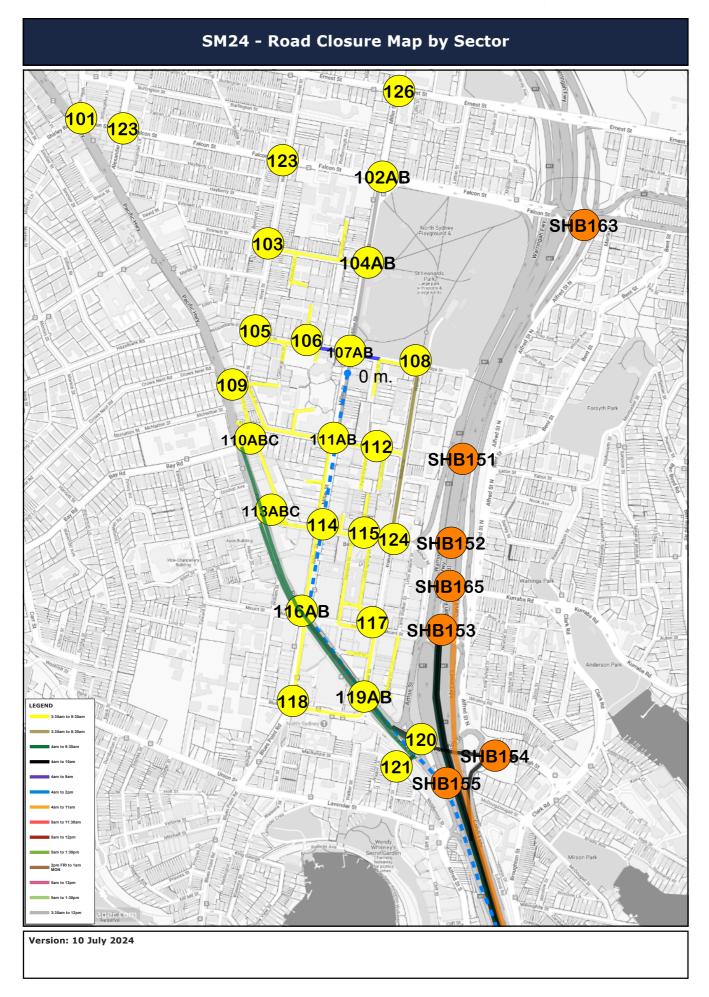

# **REPORT**

To facilitate the 2024 TCS Sydney Marathon, temporary road closures are proposed throughout North Sydney CBD on Saturday 14<sup>th</sup> September and Sunday 15<sup>th</sup> September 2024.

The Sydney Marathon is a Class 1 State Significant Event. Transport for NSW (TfNSW) and NSW Police will progressively re-open roads, after all infrastructure is removed and the roads are cleaned.

During the road closures, vehicle access will be impacted and managed through alternative arrangements, detours or under traffic control.

Traffic changes related to the event, such as the temporary removal of on-street parking will commence at 8am Friday 13 September 2024, with road closures will being undertaken between 3:30am Saturday 14 September 2024 to 12pm Sunday 15 September 2024.