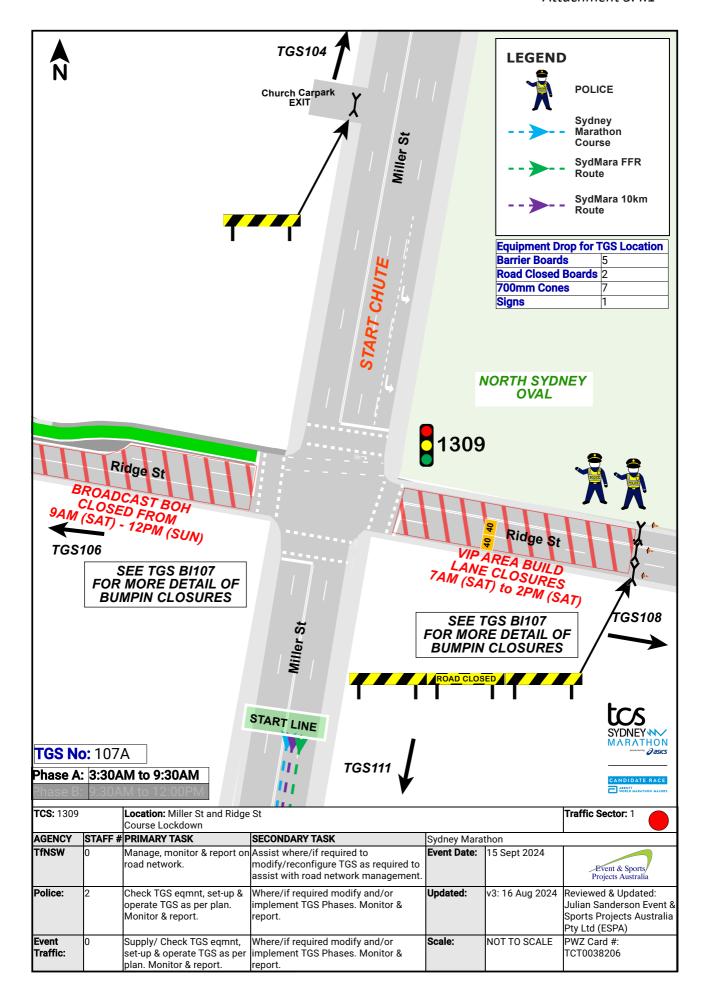

#### **RECOMMENDATION:**

- **1. THAT** the Committee endorse the following temporary road closures associated with the Sydney Marathon 2024 on Sunday 15 September 2024 from 3:30am to 9:30pm:
  - On Miller Street, between McLaren Street and the Pacific Highway
  - On Miller Street (northbound), between Blue Street and the Pacific Highway
  - On Miller Street, between Falcon Street and McLaren Street
  - On Carlow Street and side streets, between West Street and Miller Street
  - On Ridge Street and side streets, between West Street and Miller Street
  - On Ridge Street and side streets, between Miller Street and Walker Street
  - On McLaren Street and side streets, between the Pacific Highway and Miller Street
  - On McLaren Street and side streets, between Miller Street and Walker Street

- On Berry Street and side streets, between the Pacific Highway and Miller Street
- On Berry Street and side streets, between Miller Street and Walker Street
- On Mount Street, between William Street and Miller Street
- On Blue Street, between Miller Street and the Pacific Highway
- On Walker Street, between the Pacific Highway and Mount Street
- On Little Walker Street, between the Pacific Highway and Mount Street
- On Arthur Street, between Middlemiss Street and Pacific Highway,
- On Walker Street, between Berry Street and Mount Street.
- **2. THAT** the Committee endorse the temporary road closure of Ridge Street, between Miller Street and Walker Street for the setup and operation of the 'VIP Area Build" for the TCS Sydney Marathon 2024 from 9am Saturday 14 September to 12pm Sunday 15 September 2024.

#### **BACKGROUND**

Pont3 has applied for temporary road closures associated with the annual TCS Sydney Marathon event on 15 September 2024. The event is expected to attract over 40,000 participants across New South Wales, interstate and overseas. The running route showcases Sydney's historic landmarks including the Sydney Harbour Bridge and Opera House.

# **REPORT**

To facilitate the 2024 TCS Sydney Marathon, temporary road closures are proposed throughout North Sydney CBD on Saturday 14<sup>th</sup> September and Sunday 15<sup>th</sup> September 2024.

The Sydney Marathon is a Class 1 State Significant Event. Transport for NSW (TfNSW) and NSW Police will progressively re-open roads, after all infrastructure is removed and the roads are cleaned.

During the road closures, vehicle access will be impacted and managed through alternative arrangements, detours or under traffic control.

Traffic changes related to the event, such as the temporary removal of on-street parking will commence at 8am Friday 13 September 2024, with road closures will being undertaken between 3:30am Saturday 14 September 2024 to 12pm Sunday 15 September 2024.