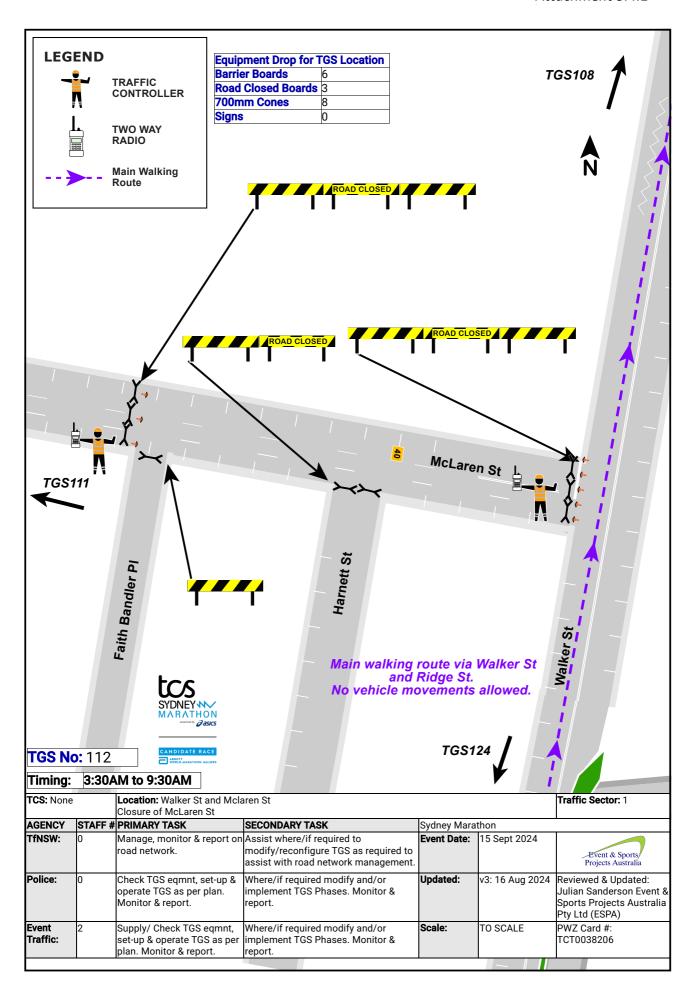

# 5.4. Temporary Road Closures - 2024 TCS Sydney Marathon - North Sydney

| AUTHOR             | Jasmine Wong, Transport Engineer                                           |
|--------------------|----------------------------------------------------------------------------|
| <b>ENDORSED BY</b> | Gary Parsons, Director Open Space and Infrastructure                       |
| ATTACHMENTS        | 1. Appendix A - Traffic Control Plan - Sydney Marathon [ <b>5.4.1</b> - 39 |
|                    | pages]                                                                     |
| CSP LINK           | 1. Our Living Environment                                                  |
|                    | 1.4 Well utilised open space and recreational facilities                   |
|                    |                                                                            |
|                    | 2. Our Built Infrastructure                                                |
|                    | 2.2 Vibrant public domains and villages                                    |
|                    | 2.4 Efficient traffic mobility and parking                                 |

#### **PURPOSE:**

The purpose of this report is to seek committee endorsement for temporary road closures associated with the Sydney Marathon 2024, scheduled to be held on Sunday, 15 September 2024.

#### **EXECUTIVE SUMMARY:**

- Pont3 has applied for temporary road closures associated with the annual Tata Consultancy Services (TCS) Sydney Marathon event on 15 September 2024.
- The event is a Class 1 State Significant Event and is expected to attract over 40,000 participants across New South Wales, interstate and overseas. The running route showcases Sydney's historic landmarks including the Sydney Harbour Bridge and Opera House.
- Traffic changes related to the event, such as the temporary removal of on-street parking will commence at 8am Friday 13 September 2024, with road closures being undertaken between 3:30am Saturday 14 September 2024 to 12pm Sunday 15 September 2024.

#### **RECOMMENDATION:**

- **1. THAT** the Committee endorse the following temporary road closures associated with the Sydney Marathon 2024 on Sunday 15 September 2024 from 3:30am to 9:30pm:
  - On Miller Street, between McLaren Street and the Pacific Highway
  - On Miller Street (northbound), between Blue Street and the Pacific Highway
  - On Miller Street, between Falcon Street and McLaren Street
  - On Carlow Street and side streets, between West Street and Miller Street
  - On Ridge Street and side streets, between West Street and Miller Street
  - On Ridge Street and side streets, between Miller Street and Walker Street
  - On McLaren Street and side streets, between the Pacific Highway and Miller Street
  - On McLaren Street and side streets, between Miller Street and Walker Street

- On Berry Street and side streets, between the Pacific Highway and Miller Street
- On Berry Street and side streets, between Miller Street and Walker Street
- On Mount Street, between William Street and Miller Street
- On Blue Street, between Miller Street and the Pacific Highway
- On Walker Street, between the Pacific Highway and Mount Street
- On Little Walker Street, between the Pacific Highway and Mount Street
- On Arthur Street, between Middlemiss Street and Pacific Highway,
- On Walker Street, between Berry Street and Mount Street.
- **2. THAT** the Committee endorse the temporary road closure of Ridge Street, between Miller Street and Walker Street for the setup and operation of the 'VIP Area Build" for the TCS Sydney Marathon 2024 from 9am Saturday 14 September to 12pm Sunday 15 September 2024.