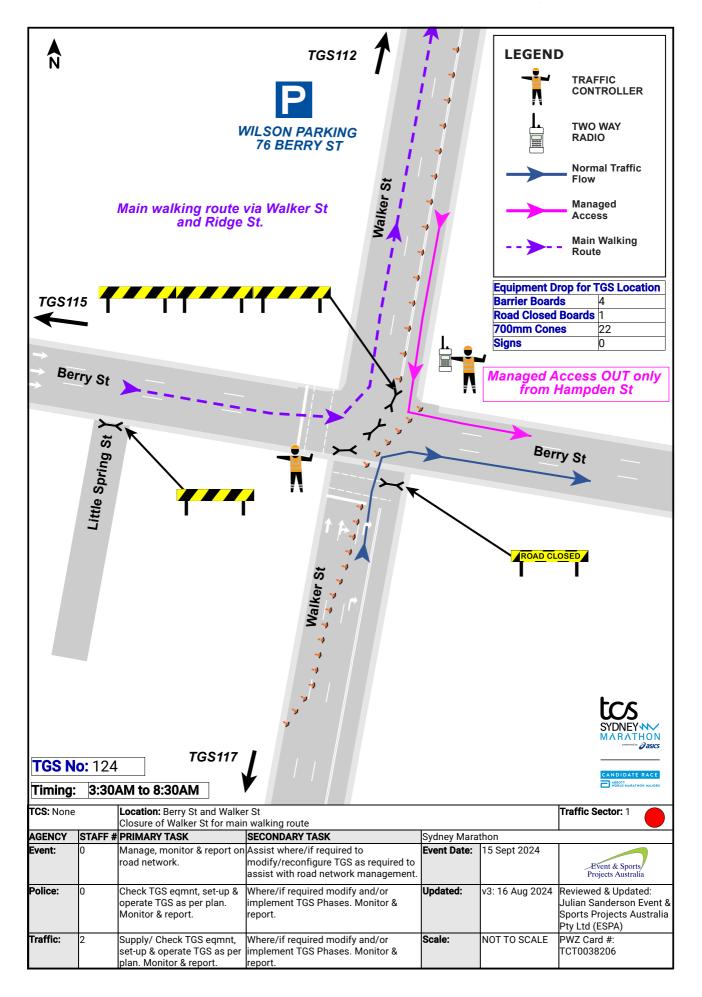

#### **RECOMMENDATION:**

- **1. THAT** the Committee endorse the following temporary road closures associated with the Sydney Marathon 2024 on Sunday 15 September 2024 from 3:30am to 9:30pm:
  - On Miller Street, between McLaren Street and the Pacific Highway
  - On Miller Street (northbound), between Blue Street and the Pacific Highway
  - On Miller Street, between Falcon Street and McLaren Street
  - On Carlow Street and side streets, between West Street and Miller Street
  - On Ridge Street and side streets, between West Street and Miller Street
  - On Ridge Street and side streets, between Miller Street and Walker Street
  - On McLaren Street and side streets, between the Pacific Highway and Miller Street
  - On McLaren Street and side streets, between Miller Street and Walker Street

- On Berry Street and side streets, between the Pacific Highway and Miller Street
- On Berry Street and side streets, between Miller Street and Walker Street
- On Mount Street, between William Street and Miller Street
- On Blue Street, between Miller Street and the Pacific Highway
- On Walker Street, between the Pacific Highway and Mount Street
- On Little Walker Street, between the Pacific Highway and Mount Street
- On Arthur Street, between Middlemiss Street and Pacific Highway,
- On Walker Street, between Berry Street and Mount Street.
- **2. THAT** the Committee endorse the temporary road closure of Ridge Street, between Miller Street and Walker Street for the setup and operation of the 'VIP Area Build" for the TCS Sydney Marathon 2024 from 9am Saturday 14 September to 12pm Sunday 15 September 2024.

#### **BACKGROUND**

Pont3 has applied for temporary road closures associated with the annual TCS Sydney Marathon event on 15 September 2024. The event is expected to attract over 40,000 participants across New South Wales, interstate and overseas. The running route showcases Sydney's historic landmarks including the Sydney Harbour Bridge and Opera House.

# **REPORT**

To facilitate the 2024 TCS Sydney Marathon, temporary road closures are proposed throughout North Sydney CBD on Saturday 14<sup>th</sup> September and Sunday 15<sup>th</sup> September 2024.

The Sydney Marathon is a Class 1 State Significant Event. Transport for NSW (TfNSW) and NSW Police will progressively re-open roads, after all infrastructure is removed and the roads are cleaned.

During the road closures, vehicle access will be impacted and managed through alternative arrangements, detours or under traffic control.

Traffic changes related to the event, such as the temporary removal of on-street parking will commence at 8am Friday 13 September 2024, with road closures will being undertaken between 3:30am Saturday 14 September 2024 to 12pm Sunday 15 September 2024.