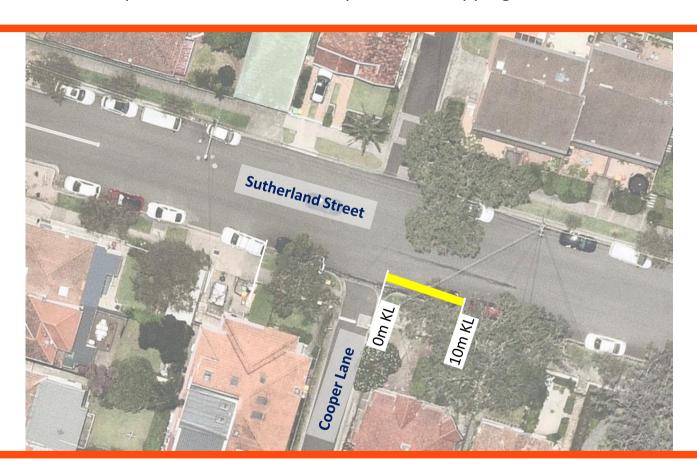

#### **Financial/Resource Implications**

The cost for these projects is proposed to be funded from Traffic's LATM budget and Council's 2024/25 operational budget.

| Location             | Suburb    | Precinct, Ward,<br>Electorate                 | Issue                                                                                                                                                                                                                                                                                                               | Recommendation                                                                                                                                                                                                                                                                                                                                                              | Benefits                                                                                                                                                                |  |
|----------------------|-----------|-----------------------------------------------|---------------------------------------------------------------------------------------------------------------------------------------------------------------------------------------------------------------------------------------------------------------------------------------------------------------------|-----------------------------------------------------------------------------------------------------------------------------------------------------------------------------------------------------------------------------------------------------------------------------------------------------------------------------------------------------------------------------|-------------------------------------------------------------------------------------------------------------------------------------------------------------------------|--|
| Parking Res          | striction | Liectorate                                    | Under NSW Road Rule 208(6), when parking, a driver must position their vehicle at least 3 metres from a continuous dividing line on a road unless otherwise indicated by information on or with a parking control sign.                                                                                             | THAT the Committee note the allocation of kerbspace on Richmond Avenue, Cremorne south of Montague Road as "No Stopping" at the following locations:  On the western side of Richmond Avenue between the points 0 metres and 59 meters                                                                                                                                      | The proposed change                                                                                                                                                     |  |
| Richmond<br>Avenue   | Cremorne  | Willoughby Bay, St<br>Leonards,<br>Willoughby | complaints from the community about drivers parking on the road and leaving inadequate space for drivers to pass. Under NSW Road Rule 208(6) parking along Richmond Avenue at the identified location is illegal. The installation of a "No Stopping" restriction will clarify where drivers are permitted to park. | <ul> <li>On the western side of Richmond Avenue between the points 66 metres and 101 meters</li> <li>On the eastern side of Richmond Avenue between the points 0 metres and 96.5 meters</li> <li>THAT the Committee note the allocation of kerbspace on the southern side of Montague Road, Cremorne between the points 0 metres and 10 metres as "No Stopping".</li> </ul> | will guide drivers to stay in the correct lane, reducing the risk of veering onto the wrong side of the road and thus minimising the potential for head-on collisions.  |  |
| Sutherland<br>Street | Cremorne  | Brightmore, St<br>Leonards,<br>Willoughby     | Council has received concerns regarding vehicles parking close to the intersection of Sutherland Street and Cooper Lane, blocking the line of sight for the vehicles exiting Cooper Lane to oncoming vehicles on Sutherland Street.                                                                                 | THAT the Committee note the allocation of kerbspace on the southern side of Sutherland Street, Cremorne between the points 0 metres and 10 meters east of Cooper Lane as "No Stopping".                                                                                                                                                                                     | The proposed change will improve the vehicle sight distance at the intersection and pedestrian visibility at the pram ramps and clarify where drivers can legally park. |  |