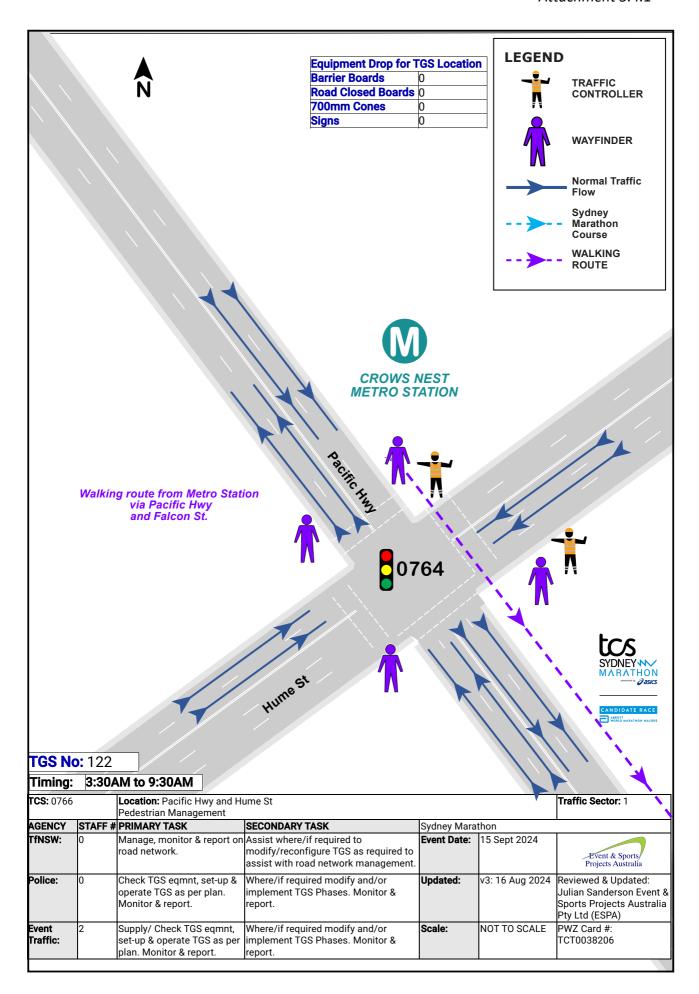

#### **RECOMMENDATION:**

- **1. THAT** the Committee endorse the following temporary road closures associated with the Sydney Marathon 2024 on Sunday 15 September 2024 from 3:30am to 9:30pm:
  - On Miller Street, between McLaren Street and the Pacific Highway
  - On Miller Street (northbound), between Blue Street and the Pacific Highway
  - On Miller Street, between Falcon Street and McLaren Street
  - On Carlow Street and side streets, between West Street and Miller Street
  - On Ridge Street and side streets, between West Street and Miller Street
  - On Ridge Street and side streets, between Miller Street and Walker Street
  - On McLaren Street and side streets, between the Pacific Highway and Miller Street
  - On McLaren Street and side streets, between Miller Street and Walker Street

- On Berry Street and side streets, between the Pacific Highway and Miller Street
- On Berry Street and side streets, between Miller Street and Walker Street
- On Mount Street, between William Street and Miller Street
- On Blue Street, between Miller Street and the Pacific Highway
- On Walker Street, between the Pacific Highway and Mount Street
- On Little Walker Street, between the Pacific Highway and Mount Street
- On Arthur Street, between Middlemiss Street and Pacific Highway,
- On Walker Street, between Berry Street and Mount Street.
- **2. THAT** the Committee endorse the temporary road closure of Ridge Street, between Miller Street and Walker Street for the setup and operation of the 'VIP Area Build" for the TCS Sydney Marathon 2024 from 9am Saturday 14 September to 12pm Sunday 15 September 2024.

#### **BACKGROUND**

Pont3 has applied for temporary road closures associated with the annual TCS Sydney Marathon event on 15 September 2024. The event is expected to attract over 40,000 participants across New South Wales, interstate and overseas. The running route showcases Sydney's historic landmarks including the Sydney Harbour Bridge and Opera House.

# **REPORT**

To facilitate the 2024 TCS Sydney Marathon, temporary road closures are proposed throughout North Sydney CBD on Saturday 14<sup>th</sup> September and Sunday 15<sup>th</sup> September 2024.

The Sydney Marathon is a Class 1 State Significant Event. Transport for NSW (TfNSW) and NSW Police will progressively re-open roads, after all infrastructure is removed and the roads are cleaned.

During the road closures, vehicle access will be impacted and managed through alternative arrangements, detours or under traffic control.

Traffic changes related to the event, such as the temporary removal of on-street parking will commence at 8am Friday 13 September 2024, with road closures will being undertaken between 3:30am Saturday 14 September 2024 to 12pm Sunday 15 September 2024.