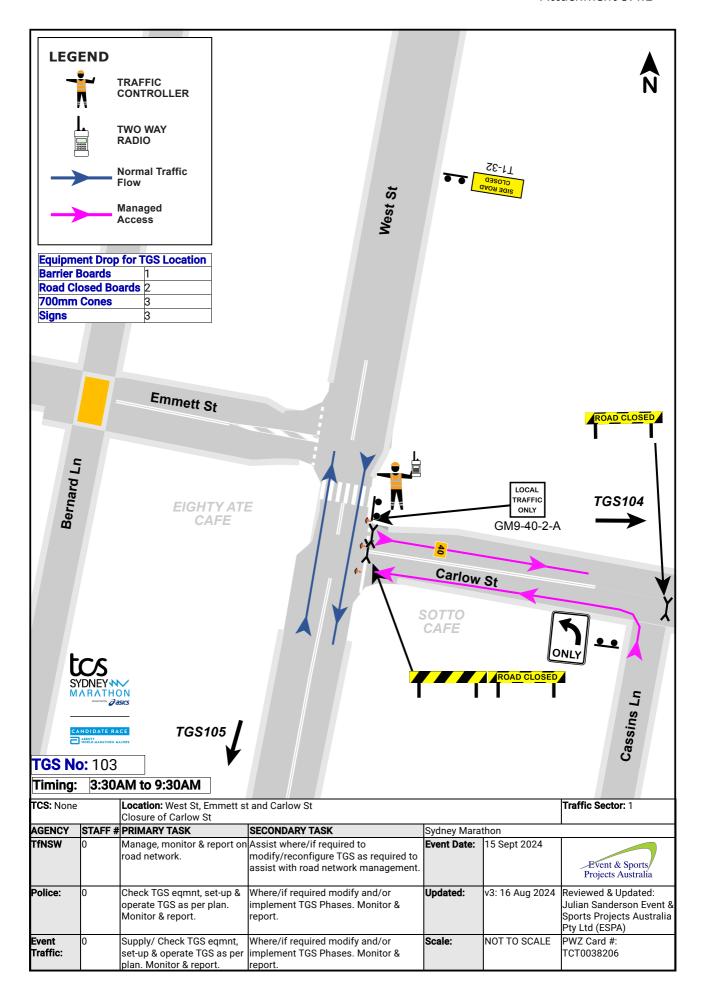

# 5.4. Temporary Road Closures - 2024 TCS Sydney Marathon - North Sydney

| AUTHOR             | Jasmine Wong, Transport Engineer                                           |
|--------------------|----------------------------------------------------------------------------|
| <b>ENDORSED BY</b> | Gary Parsons, Director Open Space and Infrastructure                       |
| ATTACHMENTS        | 1. Appendix A - Traffic Control Plan - Sydney Marathon [ <b>5.4.1</b> - 39 |
|                    | pages]                                                                     |
| CSP LINK           | 1. Our Living Environment                                                  |
|                    | 1.4 Well utilised open space and recreational facilities                   |
|                    |                                                                            |
|                    | 2. Our Built Infrastructure                                                |
|                    | 2.2 Vibrant public domains and villages                                    |
|                    | 2.4 Efficient traffic mobility and parking                                 |

#### **PURPOSE:**

The purpose of this report is to seek committee endorsement for temporary road closures associated with the Sydney Marathon 2024, scheduled to be held on Sunday, 15 September 2024.

#### **EXECUTIVE SUMMARY:**

- Pont3 has applied for temporary road closures associated with the annual Tata Consultancy Services (TCS) Sydney Marathon event on 15 September 2024.
- The event is a Class 1 State Significant Event and is expected to attract over 40,000 participants across New South Wales, interstate and overseas. The running route showcases Sydney's historic landmarks including the Sydney Harbour Bridge and Opera House.
- Traffic changes related to the event, such as the temporary removal of on-street parking will commence at 8am Friday 13 September 2024, with road closures being undertaken between 3:30am Saturday 14 September 2024 to 12pm Sunday 15 September 2024.

#### **RECOMMENDATION:**

- **1. THAT** the Committee endorse the following temporary road closures associated with the Sydney Marathon 2024 on Sunday 15 September 2024 from 3:30am to 9:30pm:
  - On Miller Street, between McLaren Street and the Pacific Highway
  - On Miller Street (northbound), between Blue Street and the Pacific Highway
  - On Miller Street, between Falcon Street and McLaren Street
  - On Carlow Street and side streets, between West Street and Miller Street
  - On Ridge Street and side streets, between West Street and Miller Street
  - On Ridge Street and side streets, between Miller Street and Walker Street
  - On McLaren Street and side streets, between the Pacific Highway and Miller Street
  - On McLaren Street and side streets, between Miller Street and Walker Street

- On Berry Street and side streets, between the Pacific Highway and Miller Street
- On Berry Street and side streets, between Miller Street and Walker Street
- On Mount Street, between William Street and Miller Street
- On Blue Street, between Miller Street and the Pacific Highway
- On Walker Street, between the Pacific Highway and Mount Street
- On Little Walker Street, between the Pacific Highway and Mount Street
- On Arthur Street, between Middlemiss Street and Pacific Highway,
- On Walker Street, between Berry Street and Mount Street.
- **2. THAT** the Committee endorse the temporary road closure of Ridge Street, between Miller Street and Walker Street for the setup and operation of the 'VIP Area Build" for the TCS Sydney Marathon 2024 from 9am Saturday 14 September to 12pm Sunday 15 September 2024.

#### **BACKGROUND**

Pont3 has applied for temporary road closures associated with the annual TCS Sydney Marathon event on 15 September 2024. The event is expected to attract over 40,000 participants across New South Wales, interstate and overseas. The running route showcases Sydney's historic landmarks including the Sydney Harbour Bridge and Opera House.

# **REPORT**

To facilitate the 2024 TCS Sydney Marathon, temporary road closures are proposed throughout North Sydney CBD on Saturday 14<sup>th</sup> September and Sunday 15<sup>th</sup> September 2024.

The Sydney Marathon is a Class 1 State Significant Event. Transport for NSW (TfNSW) and NSW Police will progressively re-open roads, after all infrastructure is removed and the roads are cleaned.

During the road closures, vehicle access will be impacted and managed through alternative arrangements, detours or under traffic control.

Traffic changes related to the event, such as the temporary removal of on-street parking will commence at 8am Friday 13 September 2024, with road closures will being undertaken between 3:30am Saturday 14 September 2024 to 12pm Sunday 15 September 2024.