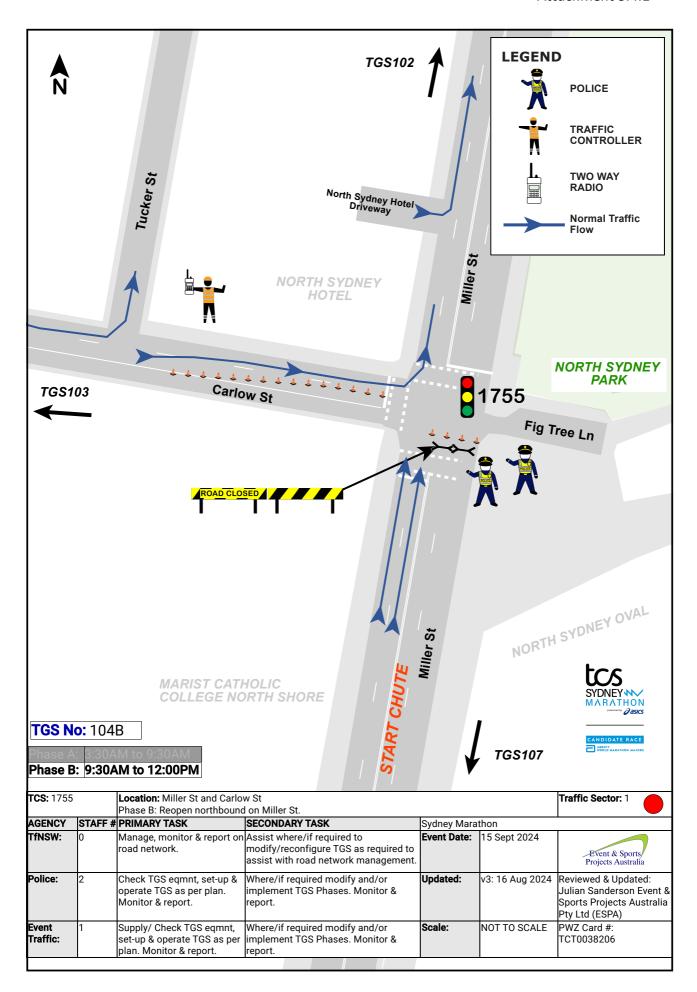

#### **RECOMMENDATION:**

- **1. THAT** the Committee endorse the following temporary road closures associated with the Sydney Marathon 2024 on Sunday 15 September 2024 from 3:30am to 9:30pm:
  - On Miller Street, between McLaren Street and the Pacific Highway
  - On Miller Street (northbound), between Blue Street and the Pacific Highway
  - On Miller Street, between Falcon Street and McLaren Street
  - On Carlow Street and side streets, between West Street and Miller Street
  - On Ridge Street and side streets, between West Street and Miller Street
  - On Ridge Street and side streets, between Miller Street and Walker Street
  - On McLaren Street and side streets, between the Pacific Highway and Miller Street
  - On McLaren Street and side streets, between Miller Street and Walker Street

- On Berry Street and side streets, between the Pacific Highway and Miller Street
- On Berry Street and side streets, between Miller Street and Walker Street
- On Mount Street, between William Street and Miller Street
- On Blue Street, between Miller Street and the Pacific Highway
- On Walker Street, between the Pacific Highway and Mount Street
- On Little Walker Street, between the Pacific Highway and Mount Street
- On Arthur Street, between Middlemiss Street and Pacific Highway,
- On Walker Street, between Berry Street and Mount Street.
- **2. THAT** the Committee endorse the temporary road closure of Ridge Street, between Miller Street and Walker Street for the setup and operation of the 'VIP Area Build" for the TCS Sydney Marathon 2024 from 9am Saturday 14 September to 12pm Sunday 15 September 2024.

#### **BACKGROUND**

Pont3 has applied for temporary road closures associated with the annual TCS Sydney Marathon event on 15 September 2024. The event is expected to attract over 40,000 participants across New South Wales, interstate and overseas. The running route showcases Sydney's historic landmarks including the Sydney Harbour Bridge and Opera House.

# **REPORT**

To facilitate the 2024 TCS Sydney Marathon, temporary road closures are proposed throughout North Sydney CBD on Saturday 14<sup>th</sup> September and Sunday 15<sup>th</sup> September 2024.

The Sydney Marathon is a Class 1 State Significant Event. Transport for NSW (TfNSW) and NSW Police will progressively re-open roads, after all infrastructure is removed and the roads are cleaned.

During the road closures, vehicle access will be impacted and managed through alternative arrangements, detours or under traffic control.

Traffic changes related to the event, such as the temporary removal of on-street parking will commence at 8am Friday 13 September 2024, with road closures will being undertaken between 3:30am Saturday 14 September 2024 to 12pm Sunday 15 September 2024.