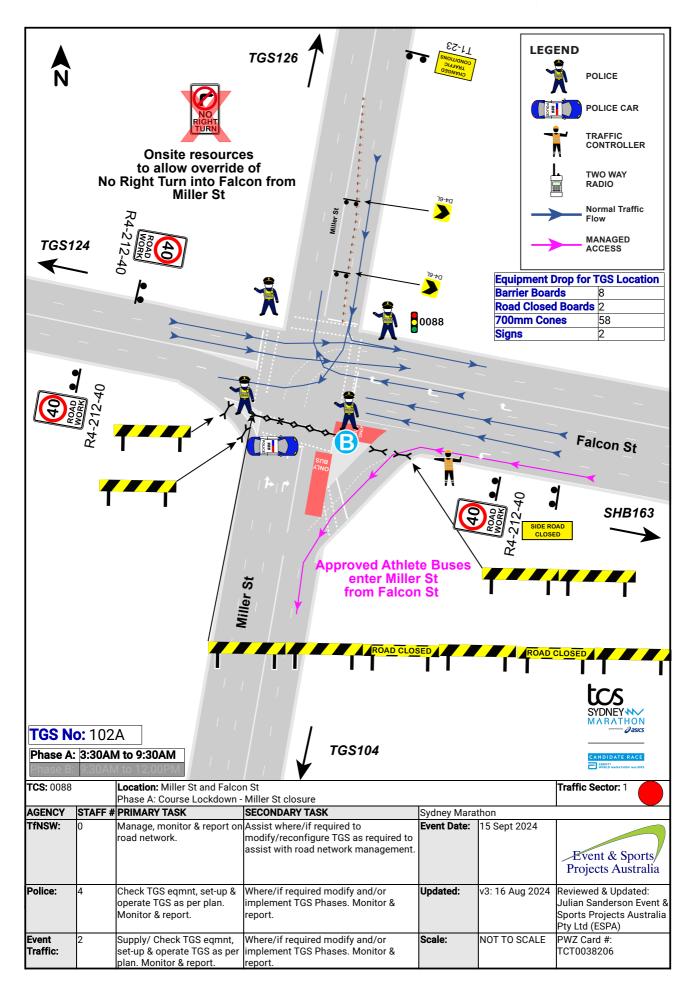

# 5.4. Temporary Road Closures - 2024 TCS Sydney Marathon - North Sydney

| AUTHOR             | Jasmine Wong, Transport Engineer                                           |
|--------------------|----------------------------------------------------------------------------|
| <b>ENDORSED BY</b> | Gary Parsons, Director Open Space and Infrastructure                       |
| ATTACHMENTS        | 1. Appendix A - Traffic Control Plan - Sydney Marathon [ <b>5.4.1</b> - 39 |
|                    | pages]                                                                     |
| CSP LINK           | 1. Our Living Environment                                                  |
|                    | 1.4 Well utilised open space and recreational facilities                   |
|                    |                                                                            |
|                    | 2. Our Built Infrastructure                                                |
|                    | 2.2 Vibrant public domains and villages                                    |
|                    | 2.4 Efficient traffic mobility and parking                                 |

#### **PURPOSE:**

The purpose of this report is to seek committee endorsement for temporary road closures associated with the Sydney Marathon 2024, scheduled to be held on Sunday, 15 September 2024.

#### **EXECUTIVE SUMMARY:**

- Pont3 has applied for temporary road closures associated with the annual Tata Consultancy Services (TCS) Sydney Marathon event on 15 September 2024.
- The event is a Class 1 State Significant Event and is expected to attract over 40,000 participants across New South Wales, interstate and overseas. The running route showcases Sydney's historic landmarks including the Sydney Harbour Bridge and Opera House.
- Traffic changes related to the event, such as the temporary removal of on-street parking will commence at 8am Friday 13 September 2024, with road closures being undertaken between 3:30am Saturday 14 September 2024 to 12pm Sunday 15 September 2024.

#### **RECOMMENDATION:**

- **1. THAT** the Committee endorse the following temporary road closures associated with the Sydney Marathon 2024 on Sunday 15 September 2024 from 3:30am to 9:30pm:
  - On Miller Street, between McLaren Street and the Pacific Highway
  - On Miller Street (northbound), between Blue Street and the Pacific Highway
  - On Miller Street, between Falcon Street and McLaren Street
  - On Carlow Street and side streets, between West Street and Miller Street
  - On Ridge Street and side streets, between West Street and Miller Street
  - On Ridge Street and side streets, between Miller Street and Walker Street
  - On McLaren Street and side streets, between the Pacific Highway and Miller Street
  - On McLaren Street and side streets, between Miller Street and Walker Street

- On Berry Street and side streets, between the Pacific Highway and Miller Street
- On Berry Street and side streets, between Miller Street and Walker Street
- On Mount Street, between William Street and Miller Street
- On Blue Street, between Miller Street and the Pacific Highway
- On Walker Street, between the Pacific Highway and Mount Street
- On Little Walker Street, between the Pacific Highway and Mount Street
- On Arthur Street, between Middlemiss Street and Pacific Highway,
- On Walker Street, between Berry Street and Mount Street.
- **2. THAT** the Committee endorse the temporary road closure of Ridge Street, between Miller Street and Walker Street for the setup and operation of the 'VIP Area Build" for the TCS Sydney Marathon 2024 from 9am Saturday 14 September to 12pm Sunday 15 September 2024.

#### **BACKGROUND**

Pont3 has applied for temporary road closures associated with the annual TCS Sydney Marathon event on 15 September 2024. The event is expected to attract over 40,000 participants across New South Wales, interstate and overseas. The running route showcases Sydney's historic landmarks including the Sydney Harbour Bridge and Opera House.

# **REPORT**

To facilitate the 2024 TCS Sydney Marathon, temporary road closures are proposed throughout North Sydney CBD on Saturday 14<sup>th</sup> September and Sunday 15<sup>th</sup> September 2024.

The Sydney Marathon is a Class 1 State Significant Event. Transport for NSW (TfNSW) and NSW Police will progressively re-open roads, after all infrastructure is removed and the roads are cleaned.

During the road closures, vehicle access will be impacted and managed through alternative arrangements, detours or under traffic control.

Traffic changes related to the event, such as the temporary removal of on-street parking will commence at 8am Friday 13 September 2024, with road closures will being undertaken between 3:30am Saturday 14 September 2024 to 12pm Sunday 15 September 2024.