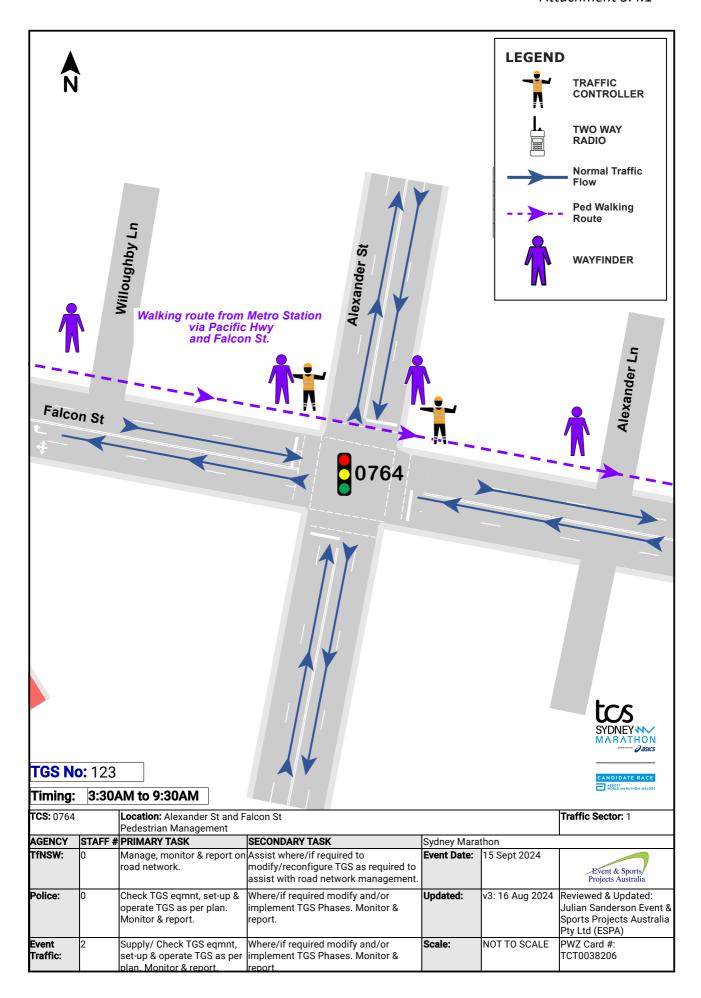

#### **RECOMMENDATION:**

- **1. THAT** the Committee endorse the following temporary road closures associated with the Sydney Marathon 2024 on Sunday 15 September 2024 from 3:30am to 9:30pm:
  - On Miller Street, between McLaren Street and the Pacific Highway
  - On Miller Street (northbound), between Blue Street and the Pacific Highway
  - On Miller Street, between Falcon Street and McLaren Street
  - On Carlow Street and side streets, between West Street and Miller Street
  - On Ridge Street and side streets, between West Street and Miller Street
  - On Ridge Street and side streets, between Miller Street and Walker Street
  - On McLaren Street and side streets, between the Pacific Highway and Miller Street
  - On McLaren Street and side streets, between Miller Street and Walker Street

- On Berry Street and side streets, between the Pacific Highway and Miller Street
- On Berry Street and side streets, between Miller Street and Walker Street
- On Mount Street, between William Street and Miller Street
- On Blue Street, between Miller Street and the Pacific Highway
- On Walker Street, between the Pacific Highway and Mount Street
- On Little Walker Street, between the Pacific Highway and Mount Street
- On Arthur Street, between Middlemiss Street and Pacific Highway,
- On Walker Street, between Berry Street and Mount Street.
- **2. THAT** the Committee endorse the temporary road closure of Ridge Street, between Miller Street and Walker Street for the setup and operation of the 'VIP Area Build" for the TCS Sydney Marathon 2024 from 9am Saturday 14 September to 12pm Sunday 15 September 2024.

#### **BACKGROUND**

Pont3 has applied for temporary road closures associated with the annual TCS Sydney Marathon event on 15 September 2024. The event is expected to attract over 40,000 participants across New South Wales, interstate and overseas. The running route showcases Sydney's historic landmarks including the Sydney Harbour Bridge and Opera House.

# **REPORT**

To facilitate the 2024 TCS Sydney Marathon, temporary road closures are proposed throughout North Sydney CBD on Saturday 14<sup>th</sup> September and Sunday 15<sup>th</sup> September 2024.

The Sydney Marathon is a Class 1 State Significant Event. Transport for NSW (TfNSW) and NSW Police will progressively re-open roads, after all infrastructure is removed and the roads are cleaned.

During the road closures, vehicle access will be impacted and managed through alternative arrangements, detours or under traffic control.

Traffic changes related to the event, such as the temporary removal of on-street parking will commence at 8am Friday 13 September 2024, with road closures will being undertaken between 3:30am Saturday 14 September 2024 to 12pm Sunday 15 September 2024.