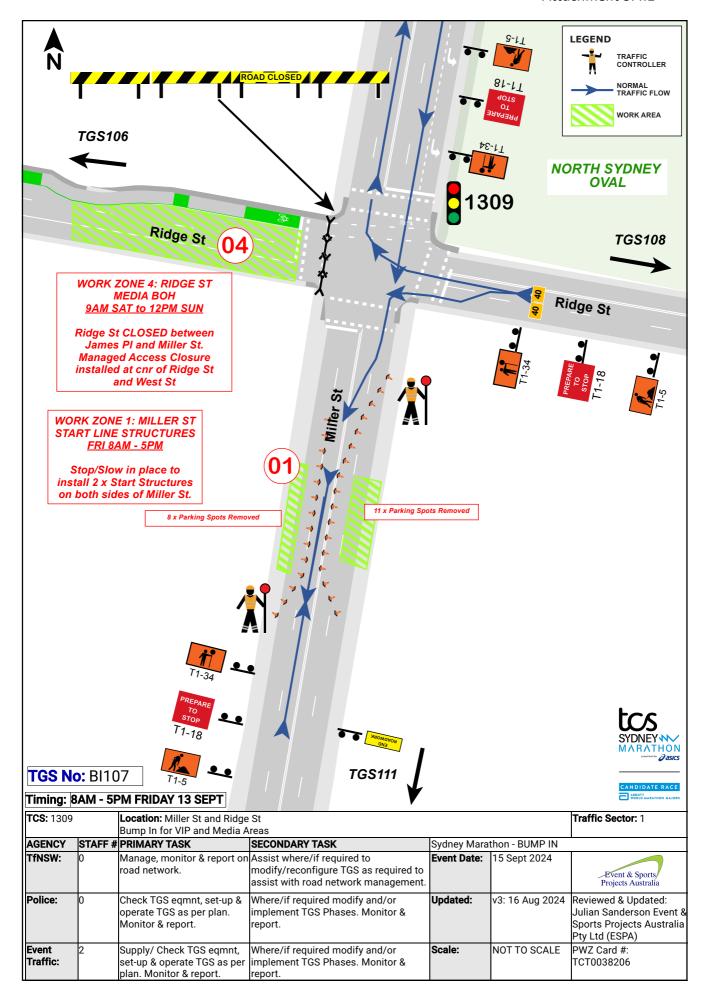

#### **RECOMMENDATION:**

- **1. THAT** the Committee endorse the following temporary road closures associated with the Sydney Marathon 2024 on Sunday 15 September 2024 from 3:30am to 9:30pm:
  - On Miller Street, between McLaren Street and the Pacific Highway
  - On Miller Street (northbound), between Blue Street and the Pacific Highway
  - On Miller Street, between Falcon Street and McLaren Street
  - On Carlow Street and side streets, between West Street and Miller Street
  - On Ridge Street and side streets, between West Street and Miller Street
  - On Ridge Street and side streets, between Miller Street and Walker Street
  - On McLaren Street and side streets, between the Pacific Highway and Miller Street
  - On McLaren Street and side streets, between Miller Street and Walker Street

- On Berry Street and side streets, between the Pacific Highway and Miller Street
- On Berry Street and side streets, between Miller Street and Walker Street
- On Mount Street, between William Street and Miller Street
- On Blue Street, between Miller Street and the Pacific Highway
- On Walker Street, between the Pacific Highway and Mount Street
- On Little Walker Street, between the Pacific Highway and Mount Street
- On Arthur Street, between Middlemiss Street and Pacific Highway,
- On Walker Street, between Berry Street and Mount Street.
- **2. THAT** the Committee endorse the temporary road closure of Ridge Street, between Miller Street and Walker Street for the setup and operation of the 'VIP Area Build" for the TCS Sydney Marathon 2024 from 9am Saturday 14 September to 12pm Sunday 15 September 2024.

#### **BACKGROUND**

Pont3 has applied for temporary road closures associated with the annual TCS Sydney Marathon event on 15 September 2024. The event is expected to attract over 40,000 participants across New South Wales, interstate and overseas. The running route showcases Sydney's historic landmarks including the Sydney Harbour Bridge and Opera House.

# **REPORT**

To facilitate the 2024 TCS Sydney Marathon, temporary road closures are proposed throughout North Sydney CBD on Saturday 14<sup>th</sup> September and Sunday 15<sup>th</sup> September 2024.

The Sydney Marathon is a Class 1 State Significant Event. Transport for NSW (TfNSW) and NSW Police will progressively re-open roads, after all infrastructure is removed and the roads are cleaned.

During the road closures, vehicle access will be impacted and managed through alternative arrangements, detours or under traffic control.

Traffic changes related to the event, such as the temporary removal of on-street parking will commence at 8am Friday 13 September 2024, with road closures will being undertaken between 3:30am Saturday 14 September 2024 to 12pm Sunday 15 September 2024.