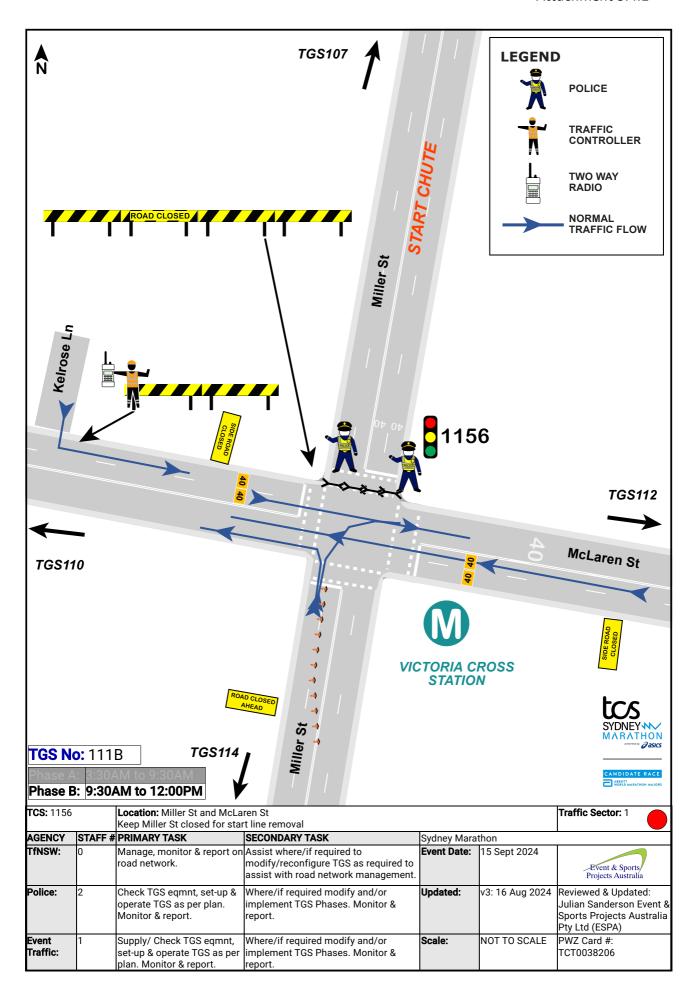

# 5.4. Temporary Road Closures - 2024 TCS Sydney Marathon - North Sydney

| AUTHOR             | Jasmine Wong, Transport Engineer                                           |
|--------------------|----------------------------------------------------------------------------|
| <b>ENDORSED BY</b> | Gary Parsons, Director Open Space and Infrastructure                       |
| ATTACHMENTS        | 1. Appendix A - Traffic Control Plan - Sydney Marathon [ <b>5.4.1</b> - 39 |
|                    | pages]                                                                     |
| CSP LINK           | 1. Our Living Environment                                                  |
|                    | 1.4 Well utilised open space and recreational facilities                   |
|                    |                                                                            |
|                    | 2. Our Built Infrastructure                                                |
|                    | 2.2 Vibrant public domains and villages                                    |
|                    | 2.4 Efficient traffic mobility and parking                                 |

#### **PURPOSE:**

The purpose of this report is to seek committee endorsement for temporary road closures associated with the Sydney Marathon 2024, scheduled to be held on Sunday, 15 September 2024.

#### **EXECUTIVE SUMMARY:**

- Pont3 has applied for temporary road closures associated with the annual Tata Consultancy Services (TCS) Sydney Marathon event on 15 September 2024.
- The event is a Class 1 State Significant Event and is expected to attract over 40,000 participants across New South Wales, interstate and overseas. The running route showcases Sydney's historic landmarks including the Sydney Harbour Bridge and Opera House.
- Traffic changes related to the event, such as the temporary removal of on-street parking will commence at 8am Friday 13 September 2024, with road closures being undertaken between 3:30am Saturday 14 September 2024 to 12pm Sunday 15 September 2024.

#### **RECOMMENDATION:**

- **1. THAT** the Committee endorse the following temporary road closures associated with the Sydney Marathon 2024 on Sunday 15 September 2024 from 3:30am to 9:30pm:
  - On Miller Street, between McLaren Street and the Pacific Highway
  - On Miller Street (northbound), between Blue Street and the Pacific Highway
  - On Miller Street, between Falcon Street and McLaren Street
  - On Carlow Street and side streets, between West Street and Miller Street
  - On Ridge Street and side streets, between West Street and Miller Street
  - On Ridge Street and side streets, between Miller Street and Walker Street
  - On McLaren Street and side streets, between the Pacific Highway and Miller Street
  - On McLaren Street and side streets, between Miller Street and Walker Street

- On Berry Street and side streets, between the Pacific Highway and Miller Street
- On Berry Street and side streets, between Miller Street and Walker Street
- On Mount Street, between William Street and Miller Street
- On Blue Street, between Miller Street and the Pacific Highway
- On Walker Street, between the Pacific Highway and Mount Street
- On Little Walker Street, between the Pacific Highway and Mount Street
- On Arthur Street, between Middlemiss Street and Pacific Highway,
- On Walker Street, between Berry Street and Mount Street.
- **2. THAT** the Committee endorse the temporary road closure of Ridge Street, between Miller Street and Walker Street for the setup and operation of the 'VIP Area Build" for the TCS Sydney Marathon 2024 from 9am Saturday 14 September to 12pm Sunday 15 September 2024.