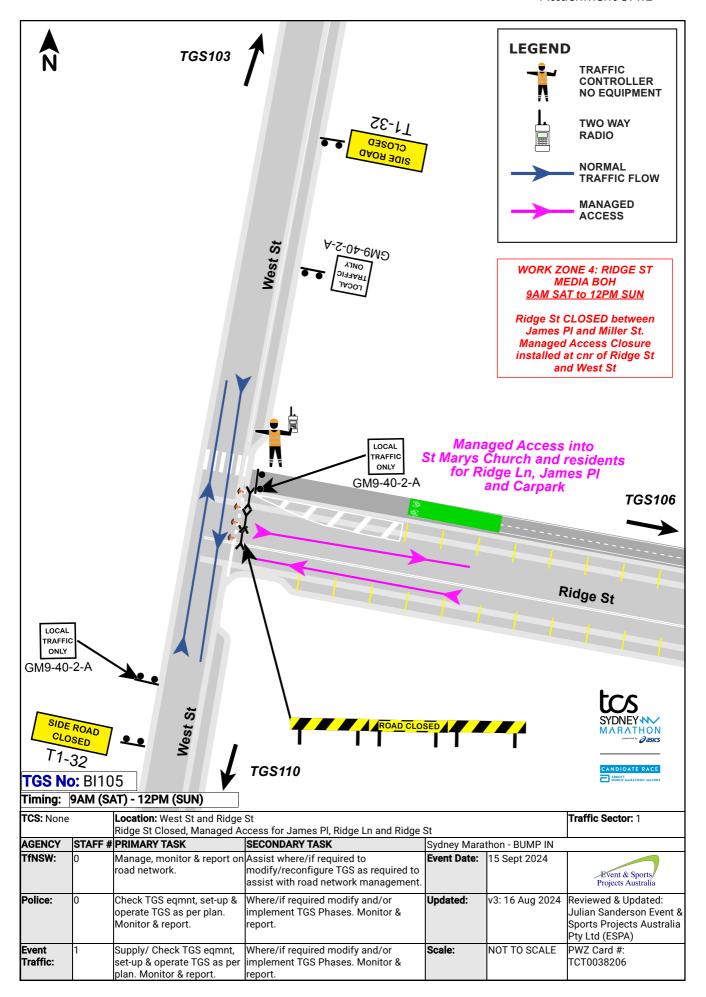

#### **RECOMMENDATION:**

- **1. THAT** the Committee endorse the following temporary road closures associated with the Sydney Marathon 2024 on Sunday 15 September 2024 from 3:30am to 9:30pm:
  - On Miller Street, between McLaren Street and the Pacific Highway
  - On Miller Street (northbound), between Blue Street and the Pacific Highway
  - On Miller Street, between Falcon Street and McLaren Street
  - On Carlow Street and side streets, between West Street and Miller Street
  - On Ridge Street and side streets, between West Street and Miller Street
  - On Ridge Street and side streets, between Miller Street and Walker Street
  - On McLaren Street and side streets, between the Pacific Highway and Miller Street
  - On McLaren Street and side streets, between Miller Street and Walker Street

- On Berry Street and side streets, between the Pacific Highway and Miller Street
- On Berry Street and side streets, between Miller Street and Walker Street
- On Mount Street, between William Street and Miller Street
- On Blue Street, between Miller Street and the Pacific Highway
- On Walker Street, between the Pacific Highway and Mount Street
- On Little Walker Street, between the Pacific Highway and Mount Street
- On Arthur Street, between Middlemiss Street and Pacific Highway,
- On Walker Street, between Berry Street and Mount Street.
- **2. THAT** the Committee endorse the temporary road closure of Ridge Street, between Miller Street and Walker Street for the setup and operation of the 'VIP Area Build" for the TCS Sydney Marathon 2024 from 9am Saturday 14 September to 12pm Sunday 15 September 2024.

#### **BACKGROUND**

Pont3 has applied for temporary road closures associated with the annual TCS Sydney Marathon event on 15 September 2024. The event is expected to attract over 40,000 participants across New South Wales, interstate and overseas. The running route showcases Sydney's historic landmarks including the Sydney Harbour Bridge and Opera House.

# **REPORT**

To facilitate the 2024 TCS Sydney Marathon, temporary road closures are proposed throughout North Sydney CBD on Saturday 14<sup>th</sup> September and Sunday 15<sup>th</sup> September 2024.

The Sydney Marathon is a Class 1 State Significant Event. Transport for NSW (TfNSW) and NSW Police will progressively re-open roads, after all infrastructure is removed and the roads are cleaned.

During the road closures, vehicle access will be impacted and managed through alternative arrangements, detours or under traffic control.

Traffic changes related to the event, such as the temporary removal of on-street parking will commence at 8am Friday 13 September 2024, with road closures will being undertaken between 3:30am Saturday 14 September 2024 to 12pm Sunday 15 September 2024.