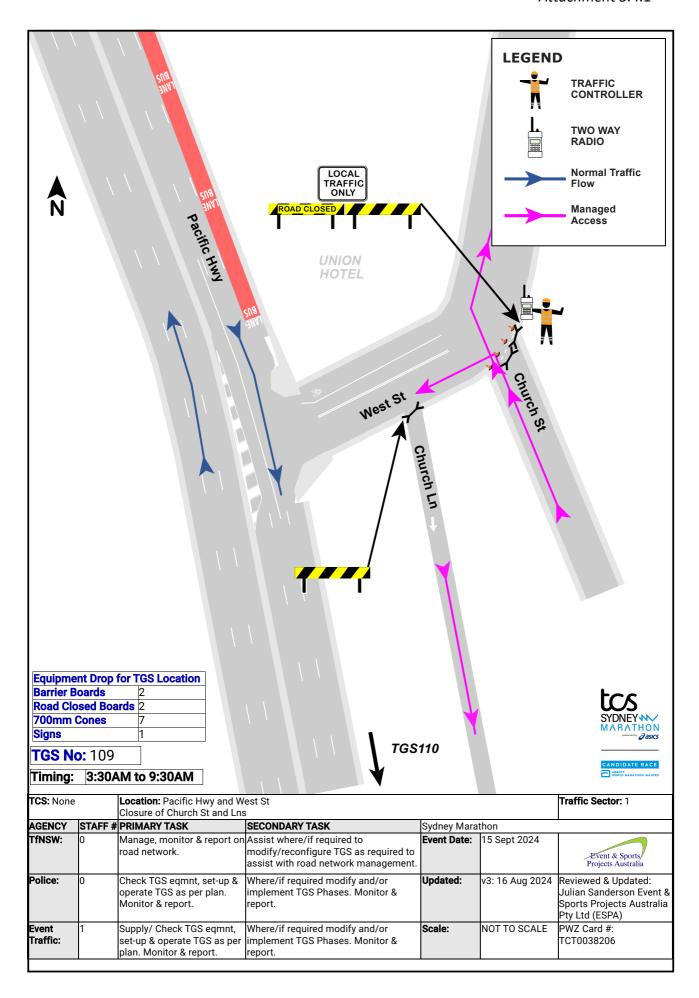

#### **RECOMMENDATION:**

- **1. THAT** the Committee endorse the following temporary road closures associated with the Sydney Marathon 2024 on Sunday 15 September 2024 from 3:30am to 9:30pm:
  - On Miller Street, between McLaren Street and the Pacific Highway
  - On Miller Street (northbound), between Blue Street and the Pacific Highway
  - On Miller Street, between Falcon Street and McLaren Street
  - On Carlow Street and side streets, between West Street and Miller Street
  - On Ridge Street and side streets, between West Street and Miller Street
  - On Ridge Street and side streets, between Miller Street and Walker Street
  - On McLaren Street and side streets, between the Pacific Highway and Miller Street
  - On McLaren Street and side streets, between Miller Street and Walker Street

- On Berry Street and side streets, between the Pacific Highway and Miller Street
- On Berry Street and side streets, between Miller Street and Walker Street
- On Mount Street, between William Street and Miller Street
- On Blue Street, between Miller Street and the Pacific Highway
- On Walker Street, between the Pacific Highway and Mount Street
- On Little Walker Street, between the Pacific Highway and Mount Street
- On Arthur Street, between Middlemiss Street and Pacific Highway,
- On Walker Street, between Berry Street and Mount Street.
- **2. THAT** the Committee endorse the temporary road closure of Ridge Street, between Miller Street and Walker Street for the setup and operation of the 'VIP Area Build" for the TCS Sydney Marathon 2024 from 9am Saturday 14 September to 12pm Sunday 15 September 2024.