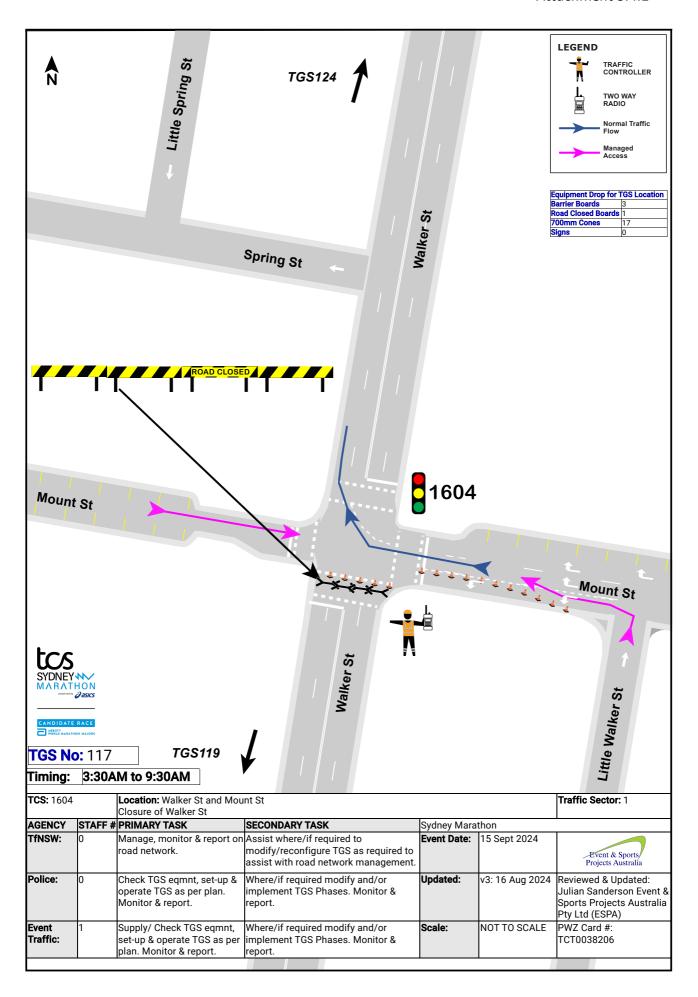

#### **RECOMMENDATION:**

- **1. THAT** the Committee endorse the following temporary road closures associated with the Sydney Marathon 2024 on Sunday 15 September 2024 from 3:30am to 9:30pm:
  - On Miller Street, between McLaren Street and the Pacific Highway
  - On Miller Street (northbound), between Blue Street and the Pacific Highway
  - On Miller Street, between Falcon Street and McLaren Street
  - On Carlow Street and side streets, between West Street and Miller Street
  - On Ridge Street and side streets, between West Street and Miller Street
  - On Ridge Street and side streets, between Miller Street and Walker Street
  - On McLaren Street and side streets, between the Pacific Highway and Miller Street
  - On McLaren Street and side streets, between Miller Street and Walker Street

- On Berry Street and side streets, between the Pacific Highway and Miller Street
- On Berry Street and side streets, between Miller Street and Walker Street
- On Mount Street, between William Street and Miller Street
- On Blue Street, between Miller Street and the Pacific Highway
- On Walker Street, between the Pacific Highway and Mount Street
- On Little Walker Street, between the Pacific Highway and Mount Street
- On Arthur Street, between Middlemiss Street and Pacific Highway,
- On Walker Street, between Berry Street and Mount Street.
- **2. THAT** the Committee endorse the temporary road closure of Ridge Street, between Miller Street and Walker Street for the setup and operation of the 'VIP Area Build" for the TCS Sydney Marathon 2024 from 9am Saturday 14 September to 12pm Sunday 15 September 2024.