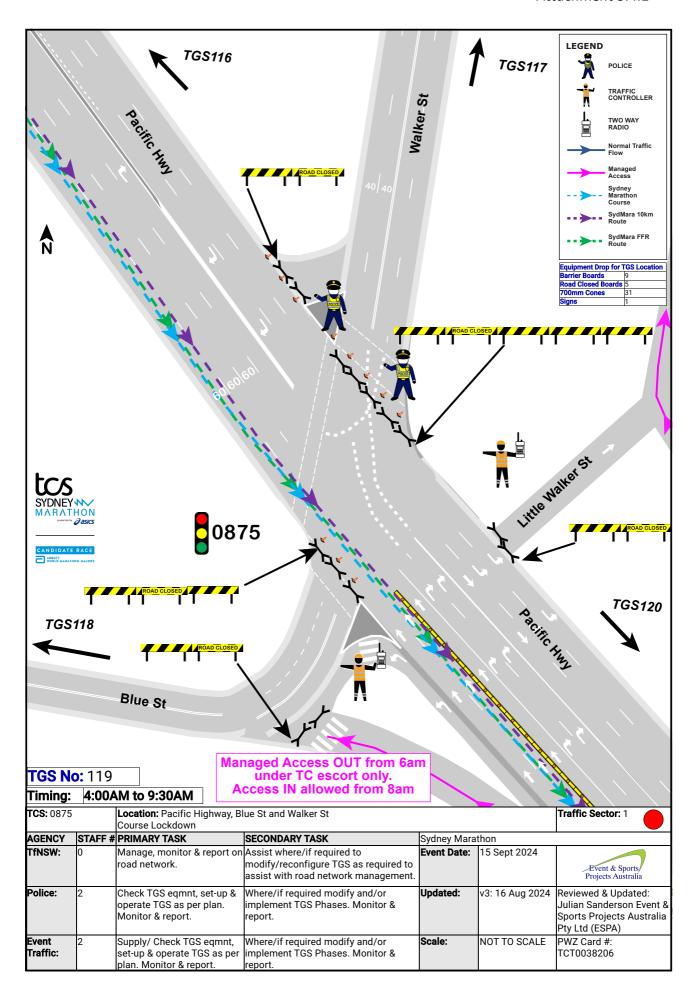

#### **RECOMMENDATION:**

- **1. THAT** the Committee endorse the following temporary road closures associated with the Sydney Marathon 2024 on Sunday 15 September 2024 from 3:30am to 9:30pm:
  - On Miller Street, between McLaren Street and the Pacific Highway
  - On Miller Street (northbound), between Blue Street and the Pacific Highway
  - On Miller Street, between Falcon Street and McLaren Street
  - On Carlow Street and side streets, between West Street and Miller Street
  - On Ridge Street and side streets, between West Street and Miller Street
  - On Ridge Street and side streets, between Miller Street and Walker Street
  - On McLaren Street and side streets, between the Pacific Highway and Miller Street
  - On McLaren Street and side streets, between Miller Street and Walker Street

- On Berry Street and side streets, between the Pacific Highway and Miller Street
- On Berry Street and side streets, between Miller Street and Walker Street
- On Mount Street, between William Street and Miller Street
- On Blue Street, between Miller Street and the Pacific Highway
- On Walker Street, between the Pacific Highway and Mount Street
- On Little Walker Street, between the Pacific Highway and Mount Street
- On Arthur Street, between Middlemiss Street and Pacific Highway,
- On Walker Street, between Berry Street and Mount Street.
- **2. THAT** the Committee endorse the temporary road closure of Ridge Street, between Miller Street and Walker Street for the setup and operation of the 'VIP Area Build" for the TCS Sydney Marathon 2024 from 9am Saturday 14 September to 12pm Sunday 15 September 2024.