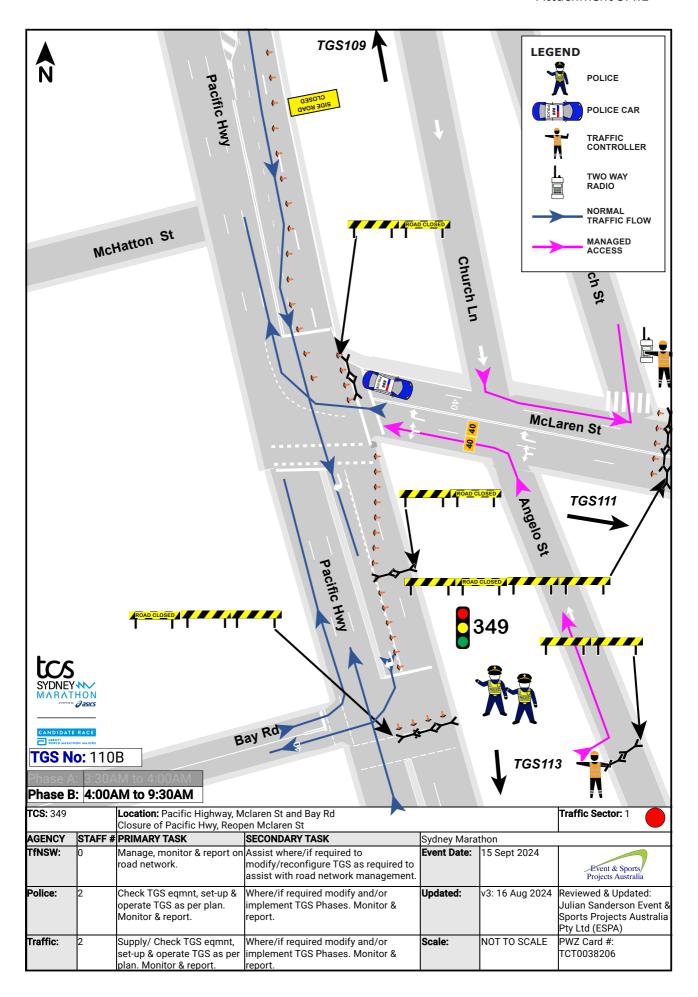

# 5.4. Temporary Road Closures - 2024 TCS Sydney Marathon - North Sydney

| AUTHOR             | Jasmine Wong, Transport Engineer                                           |
|--------------------|----------------------------------------------------------------------------|
| <b>ENDORSED BY</b> | Gary Parsons, Director Open Space and Infrastructure                       |
| ATTACHMENTS        | 1. Appendix A - Traffic Control Plan - Sydney Marathon [ <b>5.4.1</b> - 39 |
|                    | pages]                                                                     |
| CSP LINK           | 1. Our Living Environment                                                  |
|                    | 1.4 Well utilised open space and recreational facilities                   |
|                    |                                                                            |
|                    | 2. Our Built Infrastructure                                                |
|                    | 2.2 Vibrant public domains and villages                                    |
|                    | 2.4 Efficient traffic mobility and parking                                 |

#### **PURPOSE:**

The purpose of this report is to seek committee endorsement for temporary road closures associated with the Sydney Marathon 2024, scheduled to be held on Sunday, 15 September 2024.

#### **EXECUTIVE SUMMARY:**

- Pont3 has applied for temporary road closures associated with the annual Tata Consultancy Services (TCS) Sydney Marathon event on 15 September 2024.
- The event is a Class 1 State Significant Event and is expected to attract over 40,000 participants across New South Wales, interstate and overseas. The running route showcases Sydney's historic landmarks including the Sydney Harbour Bridge and Opera House.
- Traffic changes related to the event, such as the temporary removal of on-street parking will commence at 8am Friday 13 September 2024, with road closures being undertaken between 3:30am Saturday 14 September 2024 to 12pm Sunday 15 September 2024.

#### **RECOMMENDATION:**

- **1. THAT** the Committee endorse the following temporary road closures associated with the Sydney Marathon 2024 on Sunday 15 September 2024 from 3:30am to 9:30pm:
  - On Miller Street, between McLaren Street and the Pacific Highway
  - On Miller Street (northbound), between Blue Street and the Pacific Highway
  - On Miller Street, between Falcon Street and McLaren Street
  - On Carlow Street and side streets, between West Street and Miller Street
  - On Ridge Street and side streets, between West Street and Miller Street
  - On Ridge Street and side streets, between Miller Street and Walker Street
  - On McLaren Street and side streets, between the Pacific Highway and Miller Street
  - On McLaren Street and side streets, between Miller Street and Walker Street

- On Berry Street and side streets, between the Pacific Highway and Miller Street
- On Berry Street and side streets, between Miller Street and Walker Street
- On Mount Street, between William Street and Miller Street
- On Blue Street, between Miller Street and the Pacific Highway
- On Walker Street, between the Pacific Highway and Mount Street
- On Little Walker Street, between the Pacific Highway and Mount Street
- On Arthur Street, between Middlemiss Street and Pacific Highway,
- On Walker Street, between Berry Street and Mount Street.
- **2. THAT** the Committee endorse the temporary road closure of Ridge Street, between Miller Street and Walker Street for the setup and operation of the 'VIP Area Build" for the TCS Sydney Marathon 2024 from 9am Saturday 14 September to 12pm Sunday 15 September 2024.