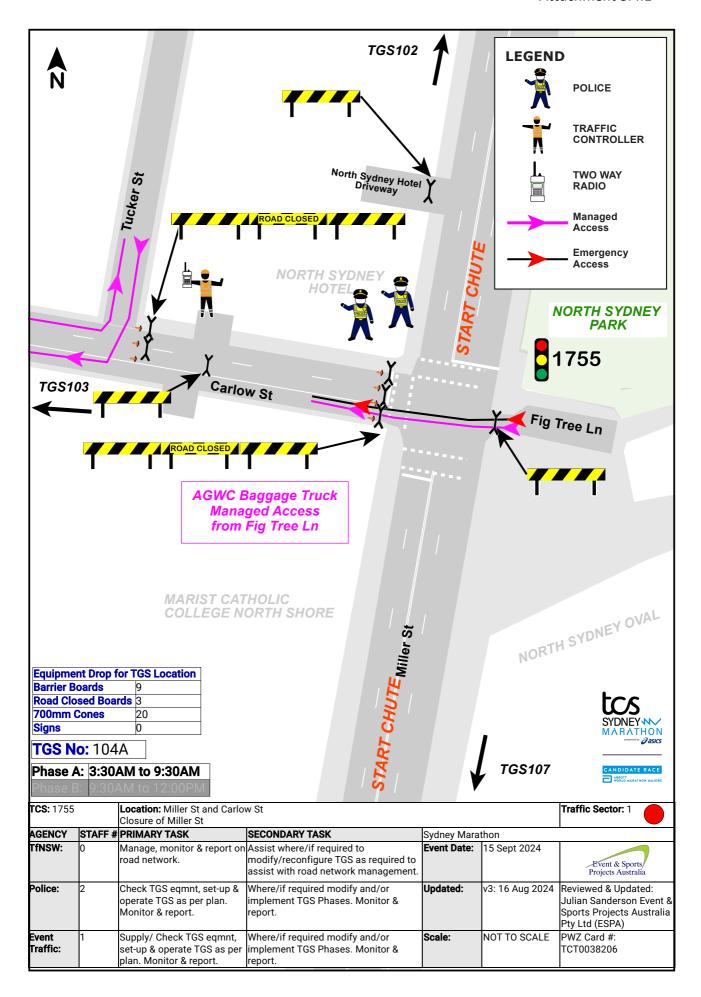

# 5.4. Temporary Road Closures - 2024 TCS Sydney Marathon - North Sydney

| AUTHOR             | Jasmine Wong, Transport Engineer                                           |
|--------------------|----------------------------------------------------------------------------|
| <b>ENDORSED BY</b> | Gary Parsons, Director Open Space and Infrastructure                       |
| ATTACHMENTS        | 1. Appendix A - Traffic Control Plan - Sydney Marathon [ <b>5.4.1</b> - 39 |
|                    | pages]                                                                     |
| CSP LINK           | 1. Our Living Environment                                                  |
|                    | 1.4 Well utilised open space and recreational facilities                   |
|                    |                                                                            |
|                    | 2. Our Built Infrastructure                                                |
|                    | 2.2 Vibrant public domains and villages                                    |
|                    | 2.4 Efficient traffic mobility and parking                                 |

#### **PURPOSE:**

The purpose of this report is to seek committee endorsement for temporary road closures associated with the Sydney Marathon 2024, scheduled to be held on Sunday, 15 September 2024.

#### **EXECUTIVE SUMMARY:**

- Pont3 has applied for temporary road closures associated with the annual Tata Consultancy Services (TCS) Sydney Marathon event on 15 September 2024.
- The event is a Class 1 State Significant Event and is expected to attract over 40,000 participants across New South Wales, interstate and overseas. The running route showcases Sydney's historic landmarks including the Sydney Harbour Bridge and Opera House.
- Traffic changes related to the event, such as the temporary removal of on-street parking will commence at 8am Friday 13 September 2024, with road closures being undertaken between 3:30am Saturday 14 September 2024 to 12pm Sunday 15 September 2024.

#### **RECOMMENDATION:**

- **1. THAT** the Committee endorse the following temporary road closures associated with the Sydney Marathon 2024 on Sunday 15 September 2024 from 3:30am to 9:30pm:
  - On Miller Street, between McLaren Street and the Pacific Highway
  - On Miller Street (northbound), between Blue Street and the Pacific Highway
  - On Miller Street, between Falcon Street and McLaren Street
  - On Carlow Street and side streets, between West Street and Miller Street
  - On Ridge Street and side streets, between West Street and Miller Street
  - On Ridge Street and side streets, between Miller Street and Walker Street
  - On McLaren Street and side streets, between the Pacific Highway and Miller Street
  - On McLaren Street and side streets, between Miller Street and Walker Street

- On Berry Street and side streets, between the Pacific Highway and Miller Street
- On Berry Street and side streets, between Miller Street and Walker Street
- On Mount Street, between William Street and Miller Street
- On Blue Street, between Miller Street and the Pacific Highway
- On Walker Street, between the Pacific Highway and Mount Street
- On Little Walker Street, between the Pacific Highway and Mount Street
- On Arthur Street, between Middlemiss Street and Pacific Highway,
- On Walker Street, between Berry Street and Mount Street.
- **2. THAT** the Committee endorse the temporary road closure of Ridge Street, between Miller Street and Walker Street for the setup and operation of the 'VIP Area Build" for the TCS Sydney Marathon 2024 from 9am Saturday 14 September to 12pm Sunday 15 September 2024.

#### **BACKGROUND**

Pont3 has applied for temporary road closures associated with the annual TCS Sydney Marathon event on 15 September 2024. The event is expected to attract over 40,000 participants across New South Wales, interstate and overseas. The running route showcases Sydney's historic landmarks including the Sydney Harbour Bridge and Opera House.

# **REPORT**

To facilitate the 2024 TCS Sydney Marathon, temporary road closures are proposed throughout North Sydney CBD on Saturday 14<sup>th</sup> September and Sunday 15<sup>th</sup> September 2024.

The Sydney Marathon is a Class 1 State Significant Event. Transport for NSW (TfNSW) and NSW Police will progressively re-open roads, after all infrastructure is removed and the roads are cleaned.

During the road closures, vehicle access will be impacted and managed through alternative arrangements, detours or under traffic control.

Traffic changes related to the event, such as the temporary removal of on-street parking will commence at 8am Friday 13 September 2024, with road closures will being undertaken between 3:30am Saturday 14 September 2024 to 12pm Sunday 15 September 2024.