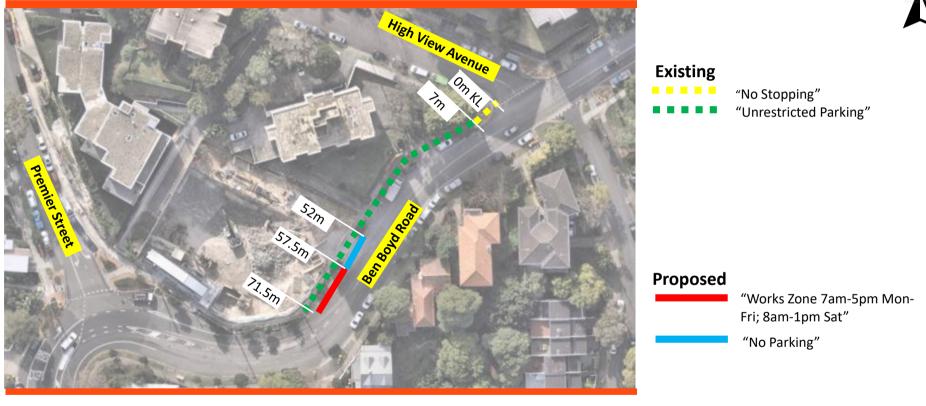

# ENDORSED FOR PROJECTS UNDER OUT OF SESSION ITEMS REPORTED TO THE TRAFFIC COMMITTEE 566th TRAFFIC COMMITTEE – 18 October 2024

| No         | Street            | Location                                       | Precinct,<br>Ward,<br>Electorate                  | Issue                                      | Recommendation                                                                                                                                                                                                                                                                                                                                                                                              | Appr | Date       | ECM      | Comments                                                                                         |
|------------|-------------------|------------------------------------------------|---------------------------------------------------|--------------------------------------------|-------------------------------------------------------------------------------------------------------------------------------------------------------------------------------------------------------------------------------------------------------------------------------------------------------------------------------------------------------------------------------------------------------------|------|------------|----------|--------------------------------------------------------------------------------------------------|
|            | nt Parking        |                                                | T                                                 | 1                                          | T                                                                                                                                                                                                                                                                                                                                                                                                           | 1    | <u> </u>   | 1        | Т                                                                                                |
| Nil        | <br>rary Road Clo |                                                |                                                   |                                            |                                                                                                                                                                                                                                                                                                                                                                                                             |      |            |          |                                                                                                  |
| 24-057     | Denison<br>Street | Denison<br>Street, North<br>Sydney NSW<br>2060 | North Shore,<br>CBD,<br>Cammeragyl                | Partial<br>Closure of<br>Denison<br>Street | THAT the Committee endorse a temporary for closure for the road painting works on Denison Street, North Sydney, between Berry Street and Mount Street initially scheduled for 17 and 18 August 2024.  Site: Victoria Cross Metro at Denison Street, North Sydney 2060  New Date: Saturday, 24 August 2024, 5:00 AM to Sunday, 25 August 2024, 7:00 AM  Type of works: Road painting works on Denison Street | Yes  | 23.09.2024 | 10124991 | New Date:<br>Saturday, 24<br>August 2024,<br>5:00 AM to<br>Sunday, 25<br>August 2024,<br>7:00 AM |
| Specia     | l Zones           |                                                |                                                   |                                            |                                                                                                                                                                                                                                                                                                                                                                                                             |      |            |          |                                                                                                  |
| 24-<br>058 | Ben Boyd<br>Road  | 98 Ben Boyd<br>Road                            | Neutral Bay,<br>Street<br>Leonards,<br>Cammeragyl | Install 14<br>metre<br>works<br>zone       | THAT the Committee note the approval of the allocation of kerb space on the western side of Ben Boyd Road, Neutral Bay between the following points south of High View Avenue:  A) 52 metres and 57.5 metres as "No Parking"; and  B) 57.5 metres and 71.5 metres as "Works Zone 7am-5pm Mon-Fri; 8am-1pm Sat"  Site Location:96-98 Ben Boyd Street                                                         | Yes  | 27.08.2024 | 10128165 |                                                                                                  |

### **Proposal** 96-98 Ben Boyd Road Neutral Bay NSW 2089 – Installation of Works Zone