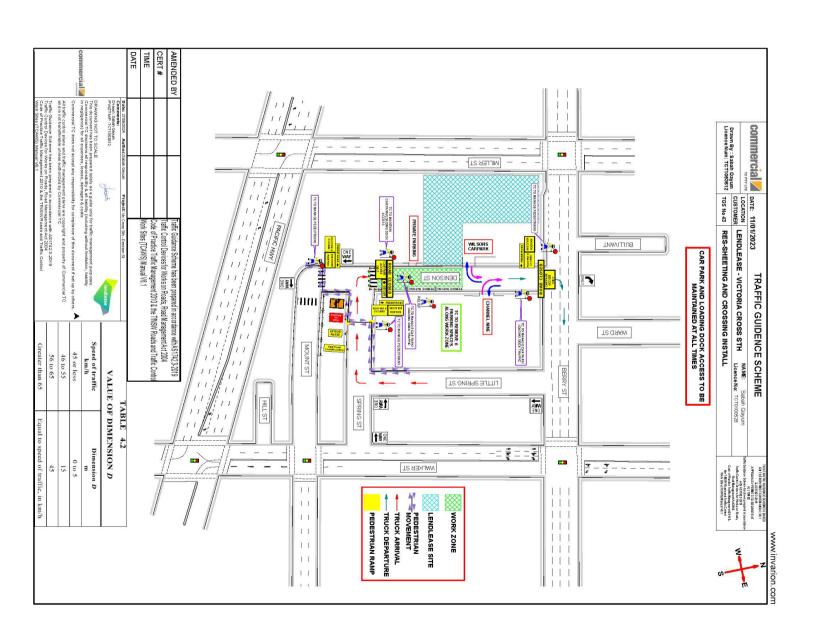

# ENDORSED FOR PROJECTS UNDER OUT OF SESSION ITEMS REPORTED TO THE TRAFFIC COMMITTEE 566th TRAFFIC COMMITTEE – 18 October 2024

| No         | Street            | Location                                       | Precinct,<br>Ward,<br>Electorate                  | Issue                                      | Recommendation                                                                                                                                                                                                                                                                                                                                                                                              | Appr | Date       | ECM      | Comments                                                                                         |
|------------|-------------------|------------------------------------------------|---------------------------------------------------|--------------------------------------------|-------------------------------------------------------------------------------------------------------------------------------------------------------------------------------------------------------------------------------------------------------------------------------------------------------------------------------------------------------------------------------------------------------------|------|------------|----------|--------------------------------------------------------------------------------------------------|
|            | nt Parking        |                                                | T                                                 | 1                                          | T                                                                                                                                                                                                                                                                                                                                                                                                           | 1    | <u> </u>   | 1        | Т                                                                                                |
| Nil        | <br>rary Road Clo |                                                |                                                   |                                            |                                                                                                                                                                                                                                                                                                                                                                                                             |      |            |          |                                                                                                  |
| 24-057     | Denison<br>Street | Denison<br>Street, North<br>Sydney NSW<br>2060 | North Shore,<br>CBD,<br>Cammeragyl                | Partial<br>Closure of<br>Denison<br>Street | THAT the Committee endorse a temporary for closure for the road painting works on Denison Street, North Sydney, between Berry Street and Mount Street initially scheduled for 17 and 18 August 2024.  Site: Victoria Cross Metro at Denison Street, North Sydney 2060  New Date: Saturday, 24 August 2024, 5:00 AM to Sunday, 25 August 2024, 7:00 AM  Type of works: Road painting works on Denison Street | Yes  | 23.09.2024 | 10124991 | New Date:<br>Saturday, 24<br>August 2024,<br>5:00 AM to<br>Sunday, 25<br>August 2024,<br>7:00 AM |
| Specia     | l Zones           |                                                |                                                   |                                            |                                                                                                                                                                                                                                                                                                                                                                                                             |      |            |          |                                                                                                  |
| 24-<br>058 | Ben Boyd<br>Road  | 98 Ben Boyd<br>Road                            | Neutral Bay,<br>Street<br>Leonards,<br>Cammeragyl | Install 14<br>metre<br>works<br>zone       | THAT the Committee note the approval of the allocation of kerb space on the western side of Ben Boyd Road, Neutral Bay between the following points south of High View Avenue:  A) 52 metres and 57.5 metres as "No Parking"; and  B) 57.5 metres and 71.5 metres as "Works Zone 7am-5pm Mon-Fri; 8am-1pm Sat"  Site Location:96-98 Ben Boyd Street                                                         | Yes  | 27.08.2024 | 10128165 |                                                                                                  |