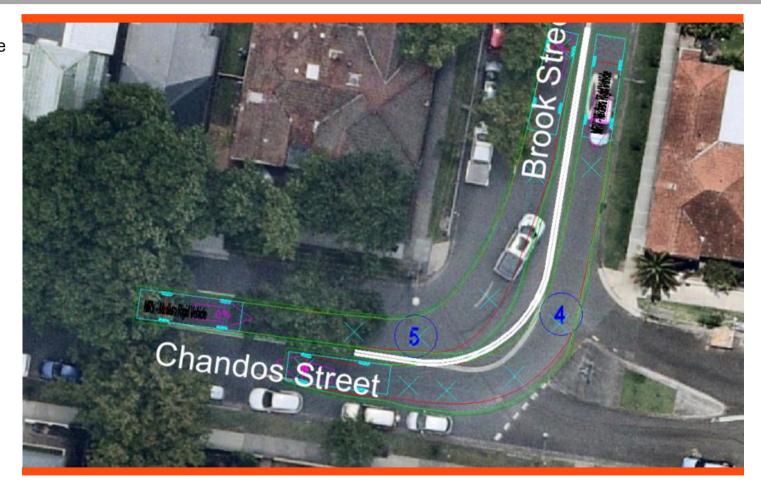

## OUT OF SESSION APPROVALS FOR PROJECTS UNDER DELEGATED AUTHORITY TO THE TRAFFIC OPERATIONS OFFICER 567 th TRAFFIC COMMITTEE – 29 November 2024

|          |               |                  |                                            |             | Council's waste collection truck)              |     |            |          |  |
|----------|---------------|------------------|--------------------------------------------|-------------|------------------------------------------------|-----|------------|----------|--|
|          |               |                  |                                            |             | shows that vehicle cross the centre            |     |            |          |  |
|          |               |                  |                                            |             | line when turning right from Brook             |     |            |          |  |
|          |               |                  |                                            |             | Street onto Chandos Street. To                 |     |            |          |  |
|          |               |                  |                                            |             | address this, it is proposed to                |     |            |          |  |
|          |               |                  |                                            |             | relocate the double BB lines to better         |     |            |          |  |
|          |               |                  |                                            |             | accommodate these turning                      |     |            |          |  |
|          |               |                  |                                            |             | movements. With the proposed                   |     |            |          |  |
|          |               |                  |                                            |             | changes, the two eastbound lanes               |     |            |          |  |
|          |               |                  |                                            |             | will still maintain a 3m width each.           |     |            |          |  |
|          |               |                  |                                            |             | THAT the Committee endorses the                |     |            |          |  |
|          |               |                  |                                            |             | relocation of double dividing line at          |     |            |          |  |
|          |               |                  |                                            |             | the bend of Chandos Street and Brook           |     |            |          |  |
|          |               |                  |                                            |             | Street, Crow's Nest NSW 2065                   |     |            |          |  |
| Signs Ac | cross Drivewa | ays              |                                            |             |                                                |     |            |          |  |
|          |               |                  |                                            | Install No  | THAT the Committee endorses the                |     |            |          |  |
|          |               | 3 Nook<br>Avenue | Neutral Bay,<br>Willoughby,<br>Cammeraygal | Parking     | installation of No Parking signposts           |     |            |          |  |
|          | Nook          |                  |                                            | signs x 2 & | and driveway line markings at the              |     |            | 10173565 |  |
| 24-060   | Avenue        |                  |                                            | driveway    | driveway 3 Nook Avenue NEUTRAL<br>BAY NSW 2089 | Yes | 5.10.2024  |          |  |
|          | Avenue        |                  |                                            | line        |                                                |     |            |          |  |
|          |               |                  |                                            | markings x  |                                                |     |            |          |  |
|          |               |                  |                                            | 2           |                                                |     |            |          |  |
|          |               |                  | Neutral Bay,                               | Install No  | <b>THAT</b> the Committee endorses the         |     |            |          |  |
| 24-062   | Ben Boyd      | 70 Ben Boyd      | Willoughby,                                | Parking     | installation of driveway line markings         | Yes | 28.10.2024 | 10204303 |  |
|          | Road          | Road             | Cammeraygal                                | signs x 2   | at the driveway of 70 Ben Boyd Road            |     |            |          |  |
| <b>\</b> |               |                  |                                            | 0           | NEUTRAL BAY NSW 2089                           |     |            |          |  |
| Warning  | s signs       |                  |                                            |             | 1                                              |     |            |          |  |
| Nil      |               |                  |                                            |             |                                                |     |            |          |  |
|          | iction Manage | ement Plan       |                                            |             | Ι                                              | 1   |            | 1 1      |  |
| Nil      |               |                  |                                            |             |                                                |     |            |          |  |
|          | an Road Rule  | s Compliance     | Signs                                      | _           |                                                | 1   | 1          |          |  |
| Nil      |               |                  |                                            |             |                                                |     |            |          |  |

# Proposal OSE-24-064 Brook Street and Chandos Street, Crows Nest NSW 2065

**Proposed** Relocate the double

dividing (BB) line

# Proposal OSE-24-064 Brook Street and Chandos Street, Crows Nest NSW 2065

#### Proposed

Relocate the double dividing (BB) line