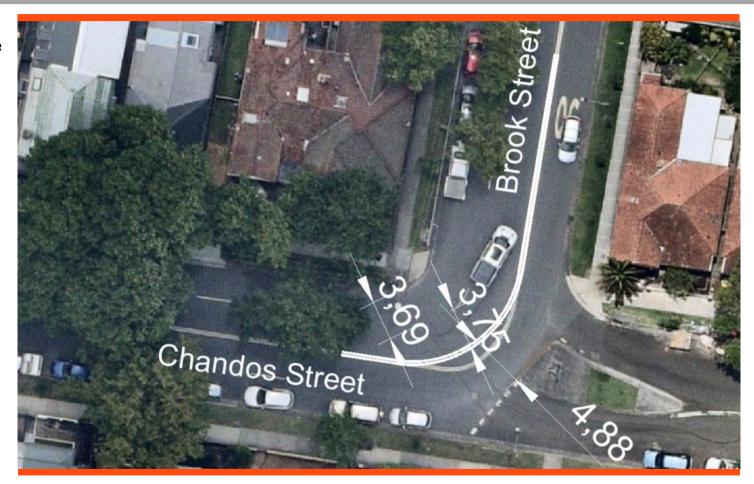

## OUT OF SESSION APPROVALS FOR PROJECTS UNDER DELEGATED AUTHORITY TO THE TRAFFIC OPERATIONS OFFICER 567 th TRAFFIC COMMITTEE – 29 November 2024

|          |               |                  |                                            |             | Council's waste collection truck)              |     |            |          |  |
|----------|---------------|------------------|--------------------------------------------|-------------|------------------------------------------------|-----|------------|----------|--|
|          |               |                  |                                            |             | shows that vehicle cross the centre            |     |            |          |  |
|          |               |                  |                                            |             | line when turning right from Brook             |     |            |          |  |
|          |               |                  |                                            |             | Street onto Chandos Street. To                 |     |            |          |  |
|          |               |                  |                                            |             | address this, it is proposed to                |     |            |          |  |
|          |               |                  |                                            |             | relocate the double BB lines to better         |     |            |          |  |
|          |               |                  |                                            |             | accommodate these turning                      |     |            |          |  |
|          |               |                  |                                            |             | movements. With the proposed                   |     |            |          |  |
|          |               |                  |                                            |             | changes, the two eastbound lanes               |     |            |          |  |
|          |               |                  |                                            |             | will still maintain a 3m width each.           |     |            |          |  |
|          |               |                  |                                            |             | THAT the Committee endorses the                |     |            |          |  |
|          |               |                  |                                            |             | relocation of double dividing line at          |     |            |          |  |
|          |               |                  |                                            |             | the bend of Chandos Street and Brook           |     |            |          |  |
|          |               |                  |                                            |             | Street, Crow's Nest NSW 2065                   |     |            |          |  |
| Signs Ac | cross Drivewa | ays              |                                            |             |                                                |     |            |          |  |
|          |               |                  |                                            | Install No  | THAT the Committee endorses the                |     |            |          |  |
|          |               | 3 Nook<br>Avenue | Neutral Bay,<br>Willoughby,<br>Cammeraygal | Parking     | installation of No Parking signposts           |     |            |          |  |
|          | Nook          |                  |                                            | signs x 2 & | and driveway line markings at the              |     |            | 10173565 |  |
| 24-060   | Avenue        |                  |                                            | driveway    | driveway 3 Nook Avenue NEUTRAL<br>BAY NSW 2089 | Yes | 5.10.2024  |          |  |
|          | Avenue        |                  |                                            | line        |                                                |     |            |          |  |
|          |               |                  |                                            | markings x  |                                                |     |            |          |  |
|          |               |                  |                                            | 2           |                                                |     |            |          |  |
|          |               |                  | Neutral Bay,                               | Install No  | <b>THAT</b> the Committee endorses the         |     |            |          |  |
| 24-062   | Ben Boyd      | 70 Ben Boyd      | Willoughby,                                | Parking     | installation of driveway line markings         | Yes | 28.10.2024 | 10204303 |  |
|          | Road          | Road             | Cammeraygal                                | signs x 2   | at the driveway of 70 Ben Boyd Road            |     |            |          |  |
| <b>\</b> |               |                  |                                            | 0           | NEUTRAL BAY NSW 2089                           |     |            |          |  |
| Warning  | s signs       |                  |                                            |             | 1                                              |     |            |          |  |
| Nil      |               |                  |                                            |             |                                                |     |            |          |  |
|          | iction Manage | ement Plan       |                                            |             | Ι                                              | 1   |            | 1 1      |  |
| Nil      |               |                  |                                            |             |                                                |     |            |          |  |
|          | an Road Rule  | s Compliance     | Signs                                      | _           |                                                | 1   | 1          |          |  |
| Nil      |               |                  |                                            |             |                                                |     |            |          |  |

# Proposal OSE-24-064 Brook Street and Chandos Street, Crows Nest NSW 2065

**Proposed** Relocate the double

dividing (BB) line

# Proposal OSE-24-064 Brook Street and Chandos Street, Crows Nest NSW 2065

#### Proposed

Relocate the double dividing (BB) line