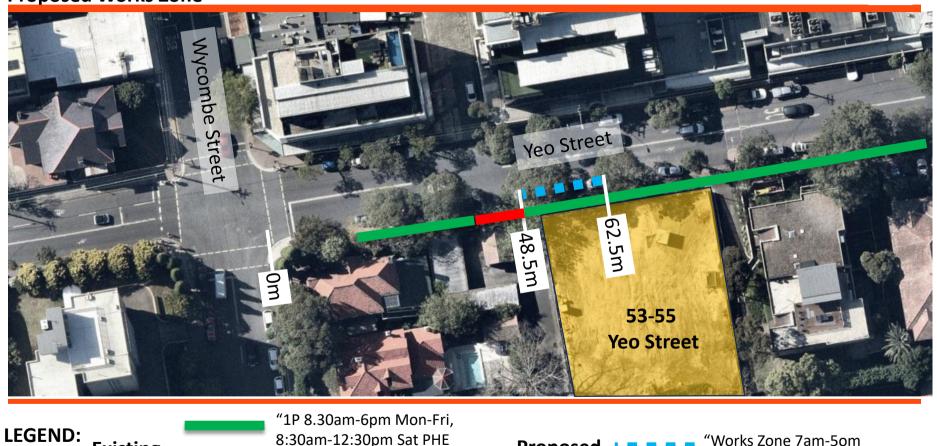

## OUT OF SESSION APPROVALS FOR PROJECTS UNDER DELEGATED AUTHORITY TO THE TRAFFIC OPERATIONS OFFICER 567 th TRAFFIC COMMITTEE – 29 November 2024

| Special 2 | Zones<br>Yeo Street                 | 53-55 Yeo<br>Street<br>Cremorne | Cremorne,<br>Willoughby,<br>Cammeraygal   | Install<br>Works<br>Zone                | residents/tenants as per Council's<br>standard conditions of approval.<br>2.THAT the Committee endorses &<br>raises no objection if Council receives<br>an application for an extension or<br>alternative date/s to carry out these<br>works due to inclement weather or<br>operational delays, that application<br>be approved, subject to Police Permit<br>approval.<br>THAT the Committee endorses the<br>approval of the allocation of kerb<br>space on the southern side of Yeo<br>Road, Cremorne between the<br>following points south of Yeo Road,<br>Cremorne:<br>48.5 metres and 62.5 metres as | Yes | 13.08.2024 | 10108169 |  |
|-----------|-------------------------------------|---------------------------------|-------------------------------------------|-----------------------------------------|----------------------------------------------------------------------------------------------------------------------------------------------------------------------------------------------------------------------------------------------------------------------------------------------------------------------------------------------------------------------------------------------------------------------------------------------------------------------------------------------------------------------------------------------------------------------------------------------------------|-----|------------|----------|--|
|           |                                     |                                 |                                           |                                         | "Works Zone 7am-5pm Mon-Fri;<br>8am-1pm Sat"<br><b>Site Location:</b> 53-55 Yeo Street<br>Cremorne NSW 2062 DA 334/22                                                                                                                                                                                                                                                                                                                                                                                                                                                                                    |     |            |          |  |
| Regulato  | ory Signs                           |                                 |                                           |                                         | Background:                                                                                                                                                                                                                                                                                                                                                                                                                                                                                                                                                                                              |     |            |          |  |
| 24-064    | Brook Street<br>& Chandos<br>Street | Crow's Nest                     | Holtermann, St<br>Leonards,<br>Willoughby | Relocate<br>Double<br>Dividing<br>Lines | The existing BB lines at the centre of<br>the bend is too sharp, making it<br>difficult for vehicles to complete the<br>turn. A swept path analysis for a<br>Medium Rigid Vehicle (similar to                                                                                                                                                                                                                                                                                                                                                                                                            | Yes | 28.10.2024 | 10204303 |  |

## **YEO STREET, CREMORNE** Proposed Works Zone

Existing

8:30am-12:30pm Sat PHE Area 29"

"No Parking"

Proposed

"Works Zone 7am-5om Mon-Fri, 8am-1pm Sat"