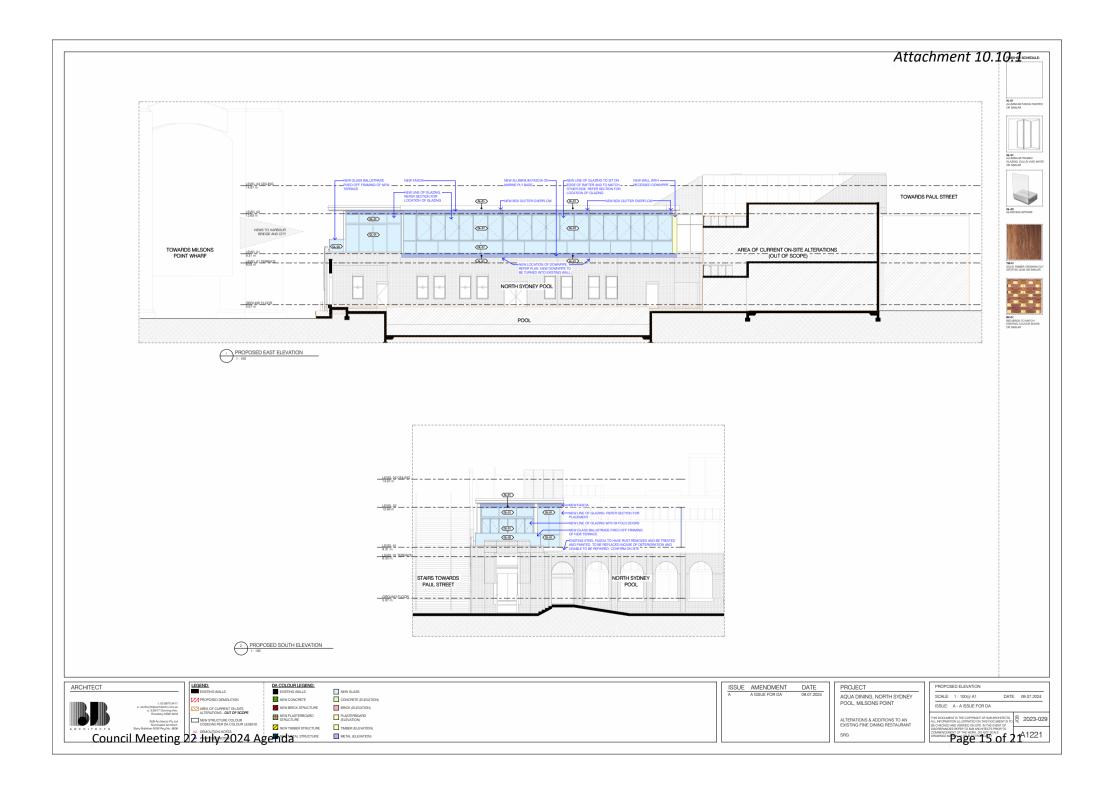

#### **EXECUTIVE SUMMARY:**

- In March 2021 Council entered into an Agreement for Lease with Aqua Dining Pty Ltd;
   the lease was surrendered on-foot in April 2021 to enable Council to redevelop North Sydney Olympic Pool.
- The Agreement for Lease requires Aqua Dining to fit out the tenancy upon handover of the premises by the landlord (Council); this requires the submission of a Development Application.
- The Environmental Planning and Assessment Act (1979) requires Development Applications to be accompanied by landowner's consent. Under the Agreement for Lease, Council is required to provide landowner's consent to lodge an application for Development Consent.
- The works proposed by the tenant are primarily restricted to inside the building, with the exception of the proposed demolition of the existing line of glazing along the external terrace, which is proposed to be replaced by new bi-folding windows in alignment with the balustrade of the external terrace.

The works proposed by the tenant are primarily restricted to inside the building, with the exception of the proposed demolition of the existing line of glazing along the external terrace, proposed to be replaced by new bi-folding windows in alignment with the balustrade of the external terrace.