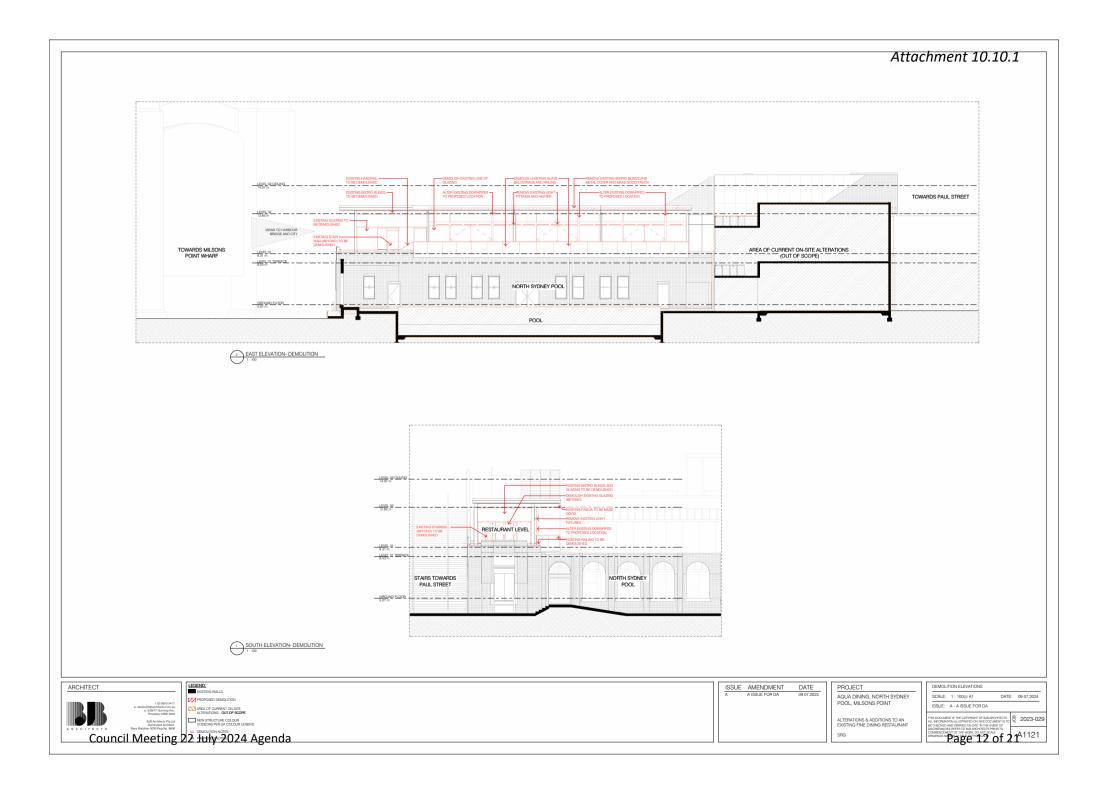

The works proposed by the tenant are primarily restricted to inside the building, with the exception of the proposed demolition of the existing line of glazing along the external terrace, proposed to be replaced by new bi-folding windows in alignment with the balustrade of the external terrace.

#### Report

The Environmental Planning and Assessment Act (1979) requires Development Applications to be accompanied by landowner's consent. Under the Agreement for Lease, Council is required to provide landowner's consent to lodge an application for Development Consent, based on plans and specifications for the fitout works. Plans for the proposed works are attached to this report.