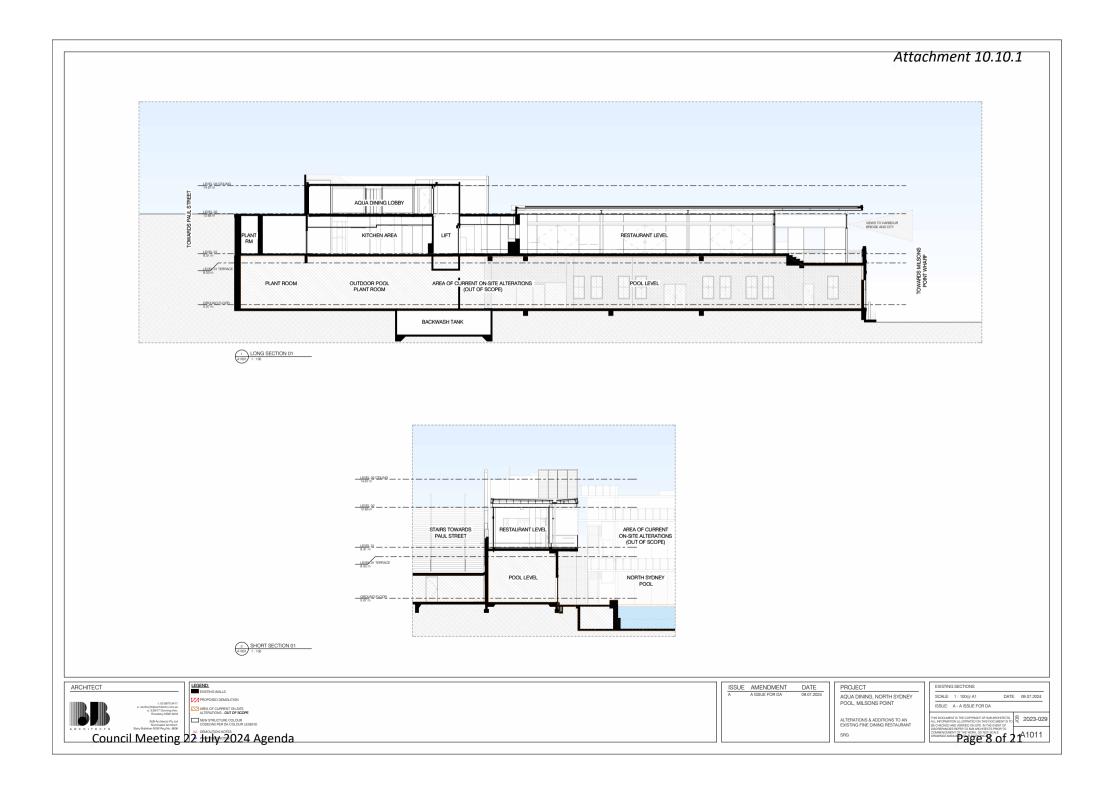

#### Report

The Environmental Planning and Assessment Act (1979) requires Development Applications to be accompanied by landowner's consent. Under the Agreement for Lease, Council is required to provide landowner's consent to lodge an application for Development Consent, based on plans and specifications for the fitout works. Plans for the proposed works are attached to this report.

The works proposed by the tenant are primarily restricted to inside the building, with the exception of the proposed demolition of the existing line of glazing along the external terrace, proposed to be replaced by new bi-folding windows in alignment with the balustrade of the external terrace.