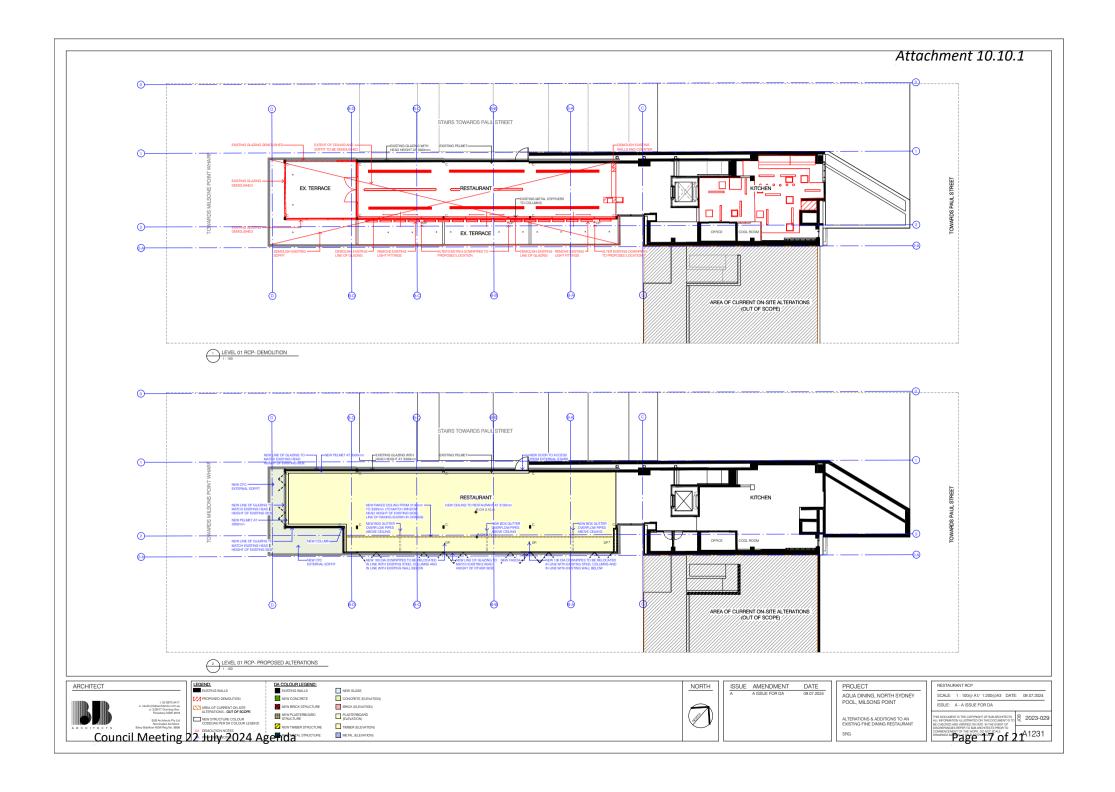

#### **EXECUTIVE SUMMARY:**

- In March 2021 Council entered into an Agreement for Lease with Aqua Dining Pty Ltd;
   the lease was surrendered on-foot in April 2021 to enable Council to redevelop North Sydney Olympic Pool.
- The Agreement for Lease requires Aqua Dining to fit out the tenancy upon handover of the premises by the landlord (Council); this requires the submission of a Development Application.
- The Environmental Planning and Assessment Act (1979) requires Development Applications to be accompanied by landowner's consent. Under the Agreement for Lease, Council is required to provide landowner's consent to lodge an application for Development Consent.
- The works proposed by the tenant are primarily restricted to inside the building, with the exception of the proposed demolition of the existing line of glazing along the external terrace, which is proposed to be replaced by new bi-folding windows in alignment with the balustrade of the external terrace.

The works proposed by the tenant are primarily restricted to inside the building, with the exception of the proposed demolition of the existing line of glazing along the external terrace, proposed to be replaced by new bi-folding windows in alignment with the balustrade of the external terrace.