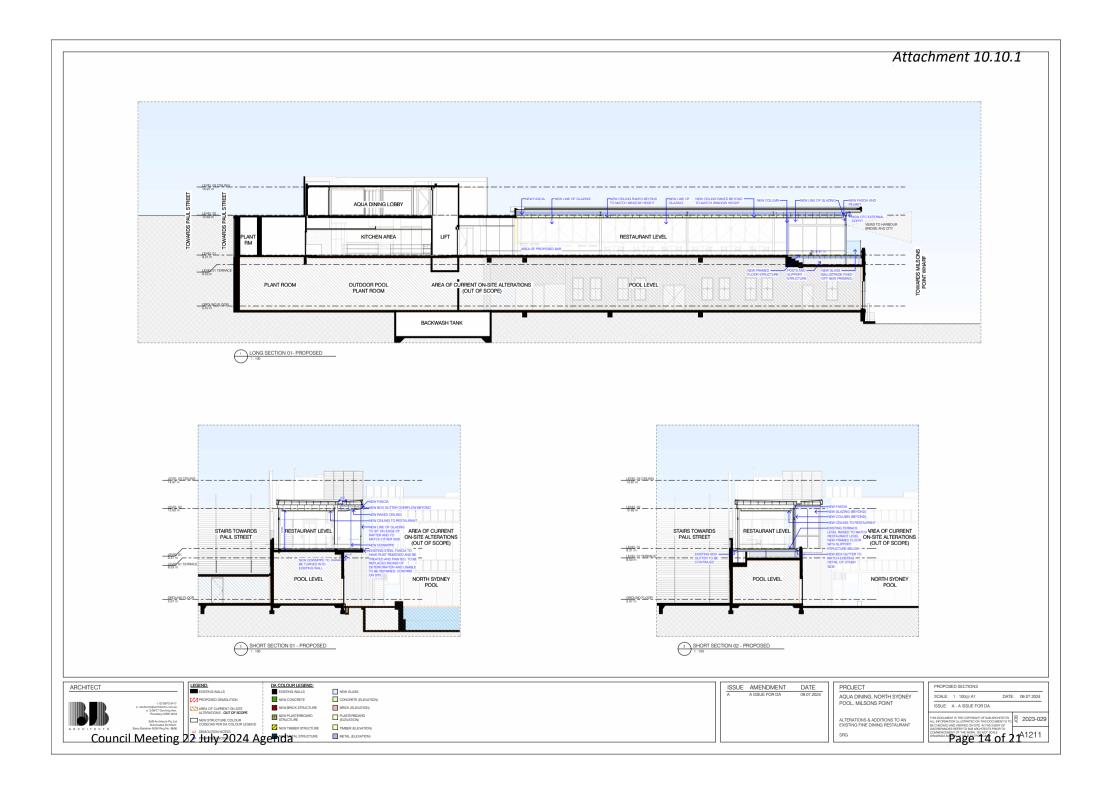

#### Report

The Environmental Planning and Assessment Act (1979) requires Development Applications to be accompanied by landowner's consent. Under the Agreement for Lease, Council is required to provide landowner's consent to lodge an application for Development Consent, based on plans and specifications for the fitout works. Plans for the proposed works are attached to this report.

The works proposed by the tenant are primarily restricted to inside the building, with the exception of the proposed demolition of the existing line of glazing along the external terrace, proposed to be replaced by new bi-folding windows in alignment with the balustrade of the external terrace.