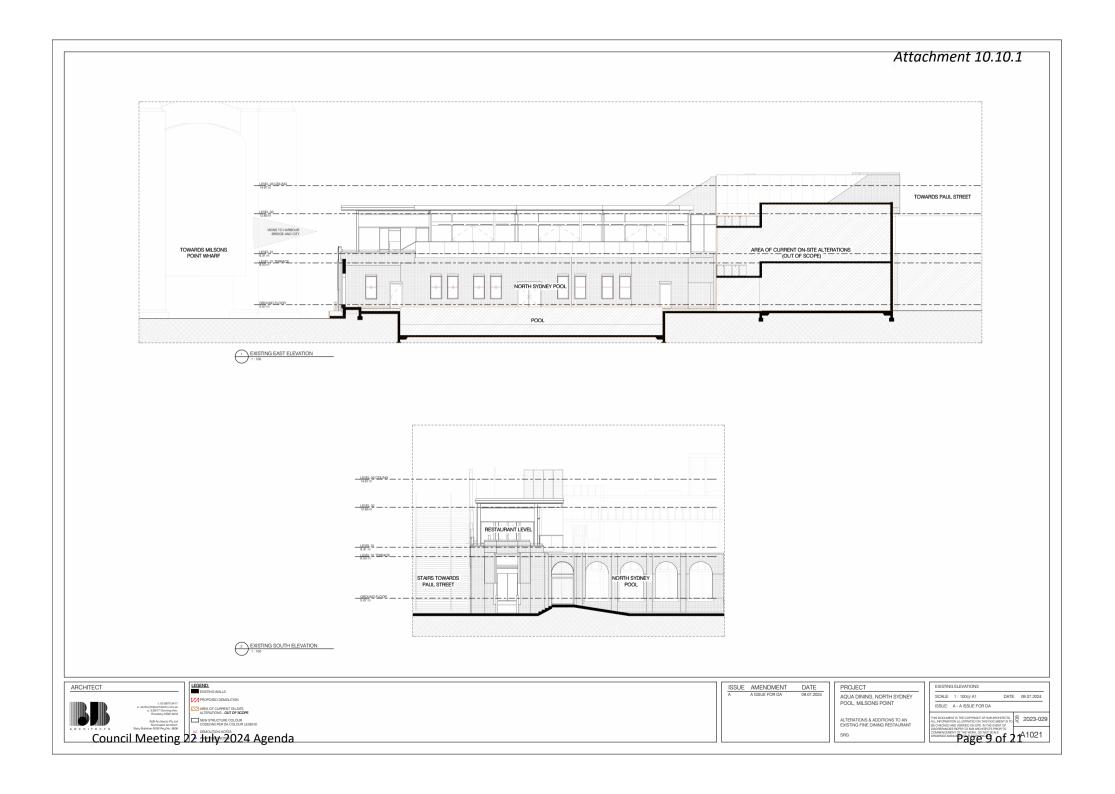

#### Report

The Environmental Planning and Assessment Act (1979) requires Development Applications to be accompanied by landowner's consent. Under the Agreement for Lease, Council is required to provide landowner's consent to lodge an application for Development Consent, based on plans and specifications for the fitout works. Plans for the proposed works are attached to this report.

The works proposed by the tenant are primarily restricted to inside the building, with the exception of the proposed demolition of the existing line of glazing along the external terrace, proposed to be replaced by new bi-folding windows in alignment with the balustrade of the external terrace.