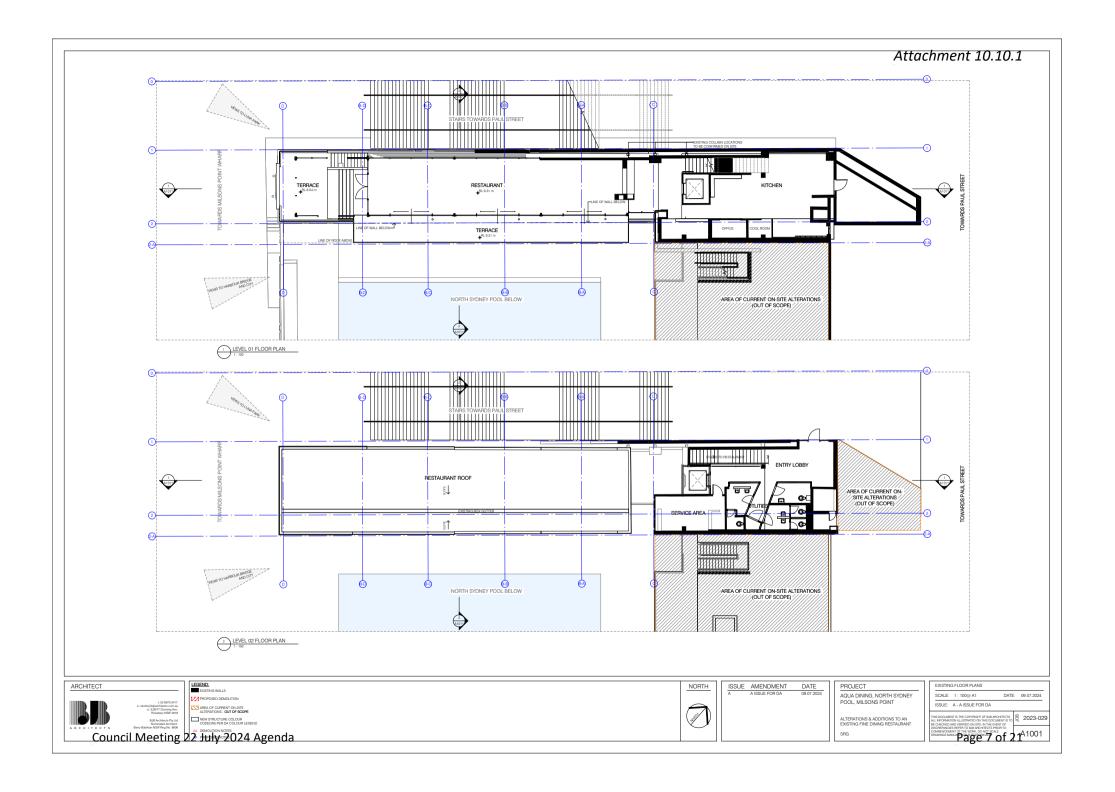

#### Report

The Environmental Planning and Assessment Act (1979) requires Development Applications to be accompanied by landowner's consent. Under the Agreement for Lease, Council is required to provide landowner's consent to lodge an application for Development Consent, based on plans and specifications for the fitout works. Plans for the proposed works are attached to this report.

The works proposed by the tenant are primarily restricted to inside the building, with the exception of the proposed demolition of the existing line of glazing along the external terrace, proposed to be replaced by new bi-folding windows in alignment with the balustrade of the external terrace.