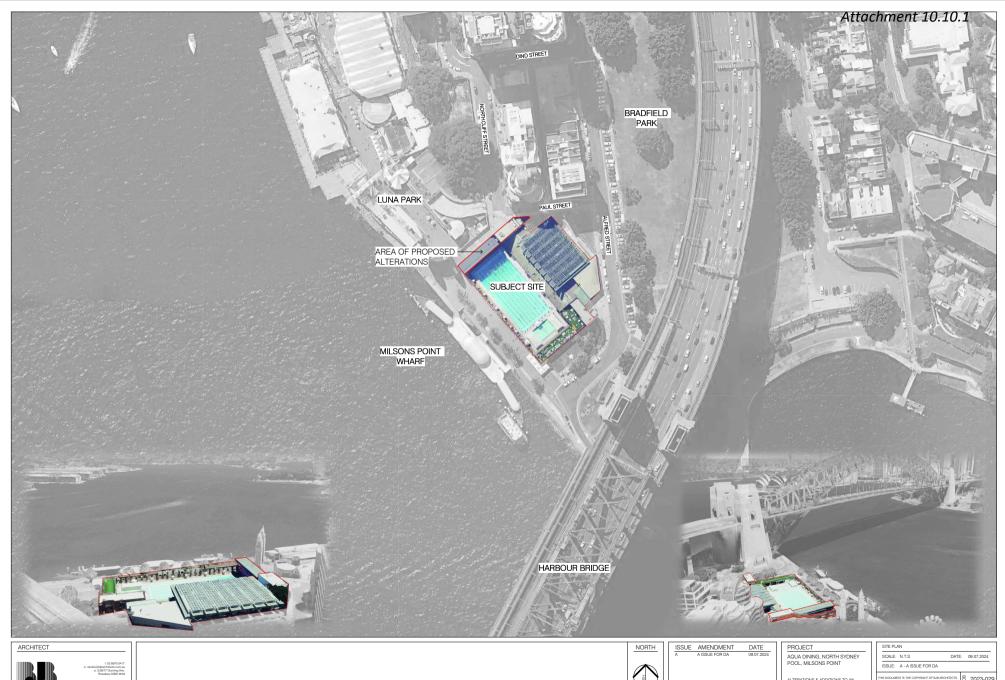

#### Report

The Environmental Planning and Assessment Act (1979) requires Development Applications to be accompanied by landowner's consent. Under the Agreement for Lease, Council is required to provide landowner's consent to lodge an application for Development Consent, based on plans and specifications for the fitout works. Plans for the proposed works are attached to this report.

The works proposed by the tenant are primarily restricted to inside the building, with the exception of the proposed demolition of the existing line of glazing along the external terrace, proposed to be replaced by new bi-folding windows in alignment with the balustrade of the external terrace.