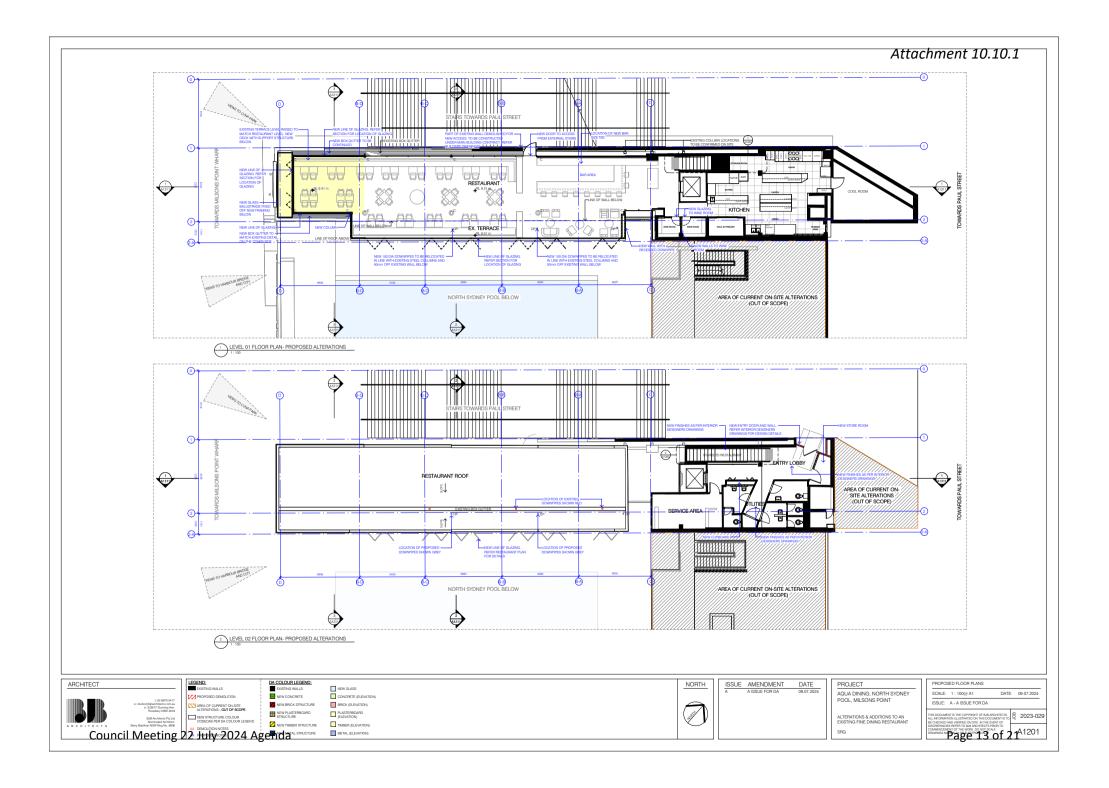

The works proposed by the tenant are primarily restricted to inside the building, with the exception of the proposed demolition of the existing line of glazing along the external terrace, proposed to be replaced by new bi-folding windows in alignment with the balustrade of the external terrace.

#### **EXECUTIVE SUMMARY:**

- In March 2021 Council entered into an Agreement for Lease with Aqua Dining Pty Ltd;
   the lease was surrendered on-foot in April 2021 to enable Council to redevelop North Sydney Olympic Pool.
- The Agreement for Lease requires Aqua Dining to fit out the tenancy upon handover of the premises by the landlord (Council); this requires the submission of a Development Application.
- The Environmental Planning and Assessment Act (1979) requires Development Applications to be accompanied by landowner's consent. Under the Agreement for Lease, Council is required to provide landowner's consent to lodge an application for Development Consent.
- The works proposed by the tenant are primarily restricted to inside the building, with the exception of the proposed demolition of the existing line of glazing along the external terrace, which is proposed to be replaced by new bi-folding windows in alignment with the balustrade of the external terrace.

#### Report

The Environmental Planning and Assessment Act (1979) requires Development Applications to be accompanied by landowner's consent. Under the Agreement for Lease, Council is required to provide landowner's consent to lodge an application for Development Consent, based on plans and specifications for the fitout works. Plans for the proposed works are attached to this report.