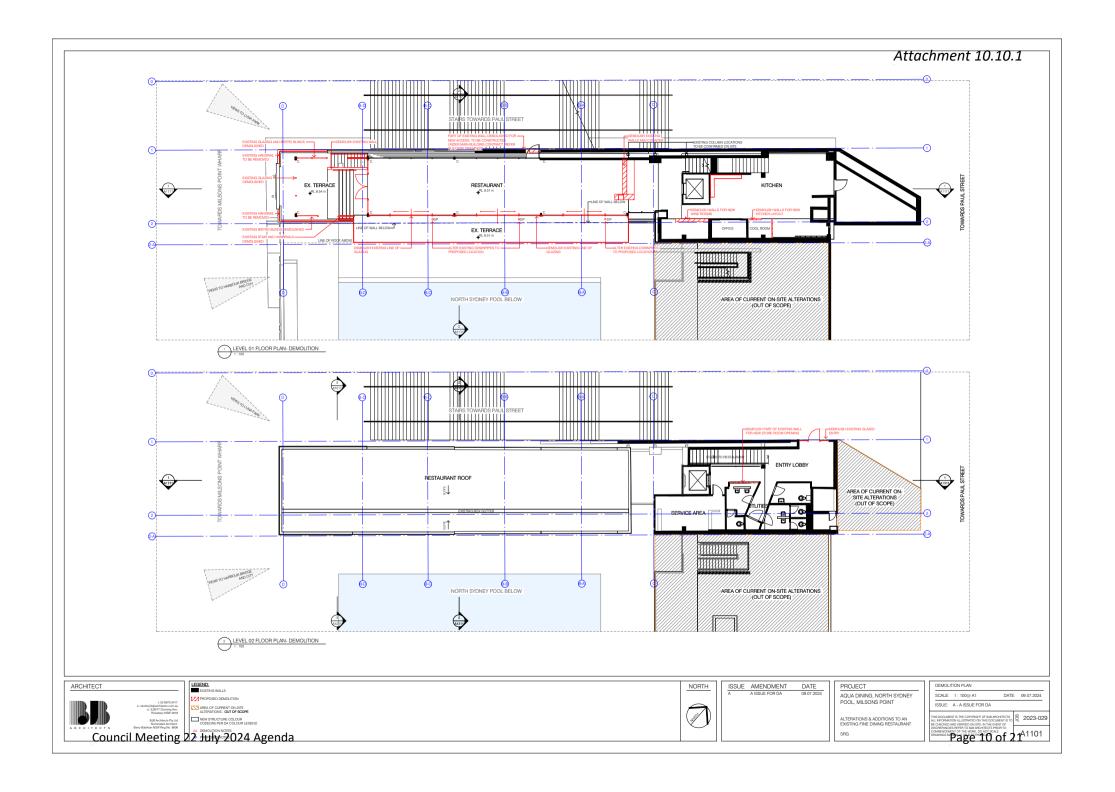

The works proposed by the tenant are primarily restricted to inside the building, with the exception of the proposed demolition of the existing line of glazing along the external terrace, proposed to be replaced by new bi-folding windows in alignment with the balustrade of the external terrace.

#### Report

The Environmental Planning and Assessment Act (1979) requires Development Applications to be accompanied by landowner's consent. Under the Agreement for Lease, Council is required to provide landowner's consent to lodge an application for Development Consent, based on plans and specifications for the fitout works. Plans for the proposed works are attached to this report.