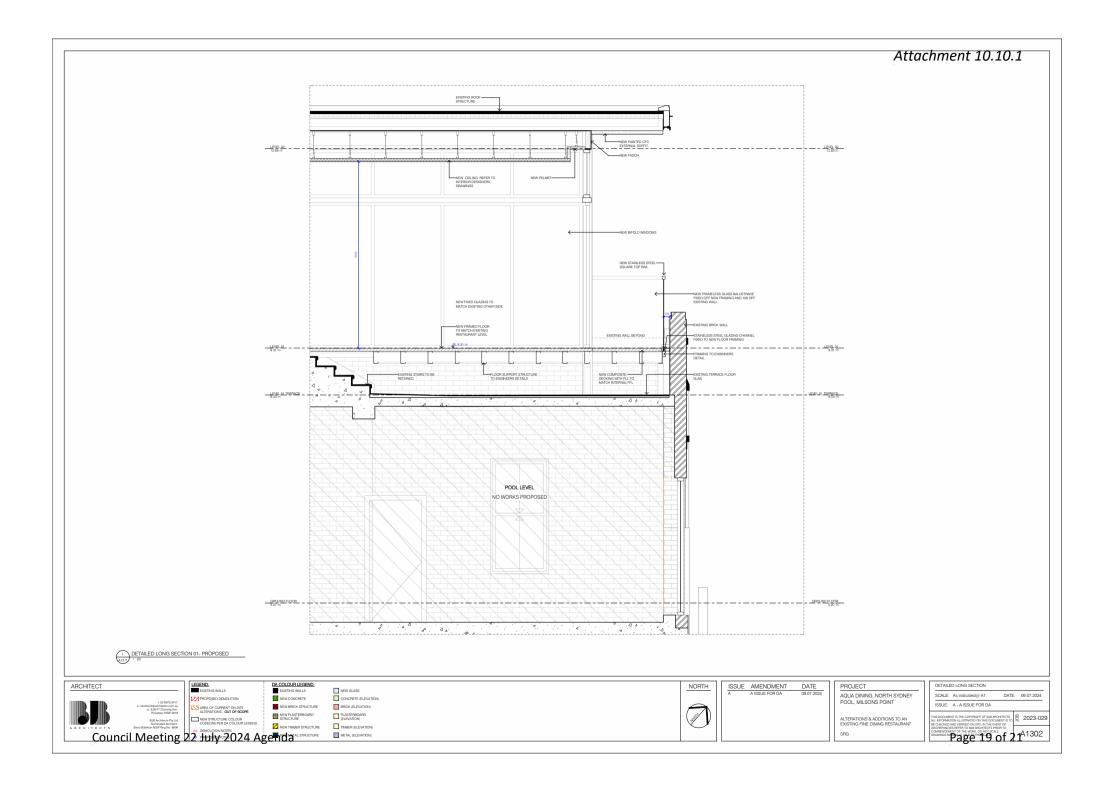

The works proposed by the tenant are primarily restricted to inside the building, with the exception of the proposed demolition of the existing line of glazing along the external terrace, proposed to be replaced by new bi-folding windows in alignment with the balustrade of the external terrace.